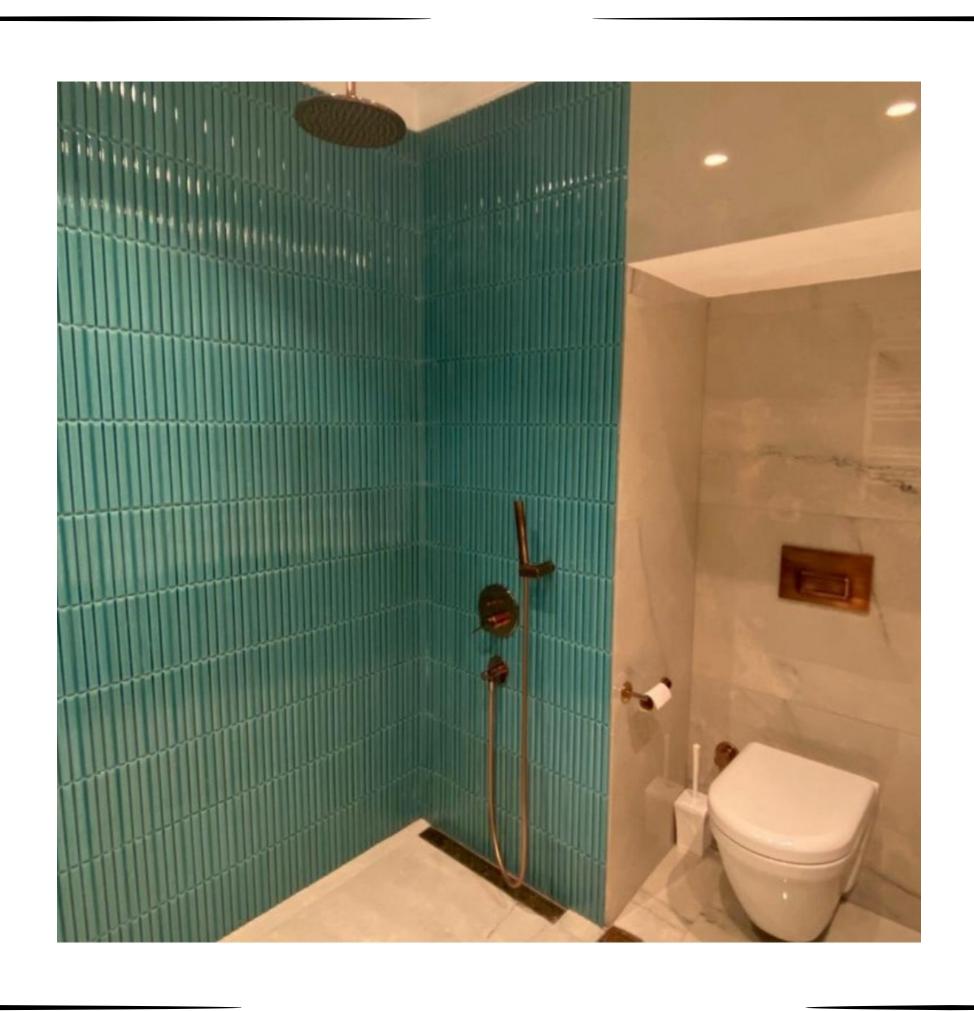

ize:
Material:
Usage area:
Color option:

**bst-123** 



Size: Material: Usage area: Color option:

INSTRUCTION: The motif is the Seljuk star. Production is made in the desired color. It is suitable for use indoors and outdoors.

#### HEXAGOANAL GROUP

**bst-112** 



Size: Material: Usage area: Color option:

**bst-113** 



Size:
Material:
Usage area:
Color option:

**bst-114** 



Size: Material: Usage area: Color option:

INSTRUCTION: The motif is the Seljuk star. Production is made in the desired color. It is suitable for use indoors and outdoors.



### P R O D U C T I M A G E



### P R O D U C T I M A G E







### P R O D U C T I M A G E



### P R O D U C T I M A G E











### P R O D U C T I M A G E