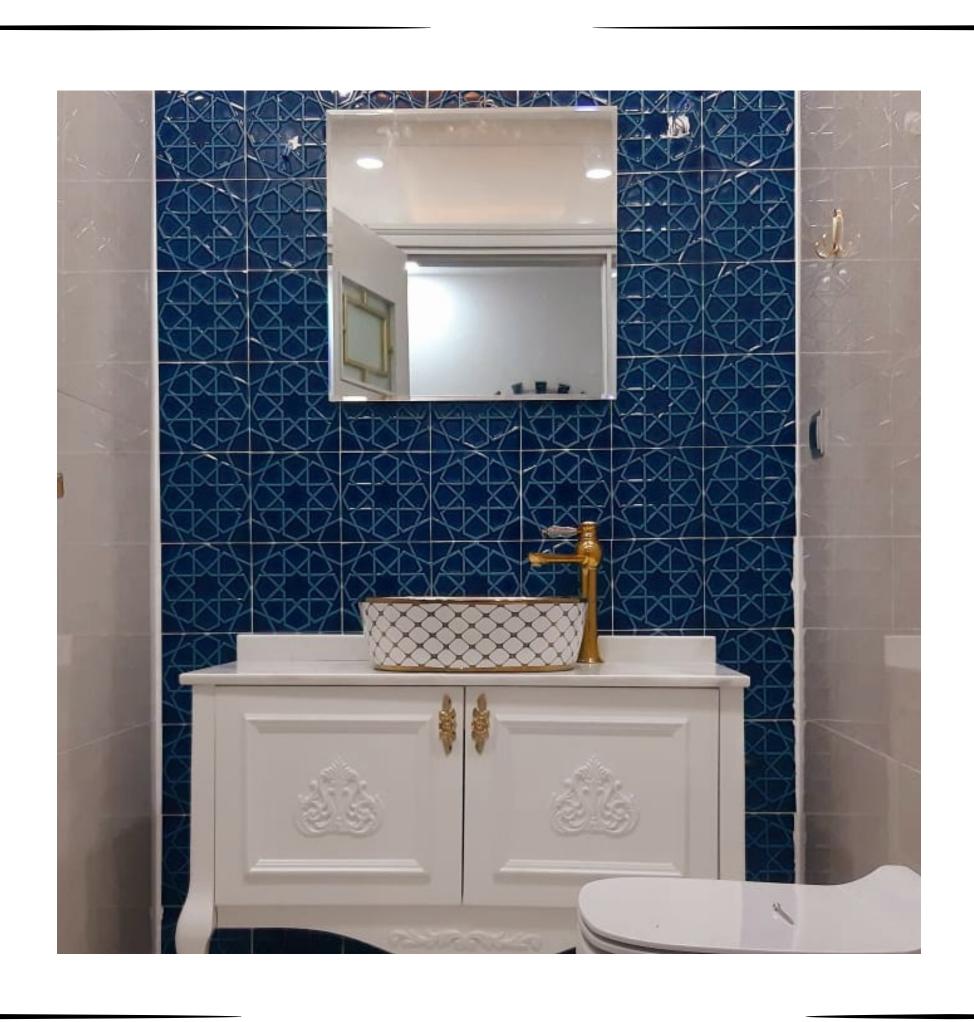

sage area:
Color option:

**bst-123** 



Size: Material: Usage area: Color option:

INSTRUCTION: The motif is the Seljuk star. Production is made in the desired color. It is suitable for use indoors and outdoors.

#### HEXAGOANAL GROUP

**bst-112** 



Size: Material: Usage area: Color option:

**bst-113** 



Size:
Material:
Usage area:
Color option:

**bst-114** 



Size: Material: Usage area: Color option:

INSTRUCTION: The motif is the Seljuk star. Production is made in the desired color. It is suitable for use indoors and outdoors.



### P R O D U C T I M A G E



### P R O D U C T I M A G E







### P R O D U C T I M A G E



### P R O D U C T I M A G E











### P R O D U C T I M A G E