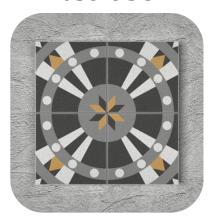

#### HEXAGOANAL GROUP

**bst-120** 

Size: Material: Usage area: Color option:

**bst-121** 

Size: Material: Usage area: Color option:

**bst-122** 

Size:
Material:
Usage area:
Color option:

**bst-123** 

Size: Material: Usage area: Color option:

INSTRUCTION: The motif is the Seljuk star. Production is made in the desired color. It is suitable for use indoors and outdoors.