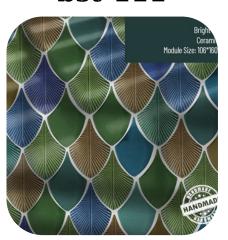

### FLORA SERIES - 2

**bst-109** 

Size: Material: Usage area: Color option:

**bst-110** 

Size: Material: Usage area: Color option:

**bst-111** 

Size: Material: Usage area: Color option:

INSTRUCTION: It is completely handmade and the desired color can be made. Production and delivery time is 1 month. It does not interact with chemicals. It is applied to the desired surface with silicone or flexible ceramic adhesive. This model is also available in both straight- and striped-line options.

# FLORA SERIES - 3

**bst-109** 

Size: Material: Usage area: Color option:

**bst-110** 

Size:
Material:
Usage area:
Color option:

**bst-111** 

Size: Material: Usage area: Color option:

INSTRUCTION: It is completely handmade and the desired color can be made. Production and delivery time is 1 month. It does not interact with chemicals. It is applied to the desired surface with silicone or flexible ceramic adhesive. This model is also available in both straight- and striped-line options.