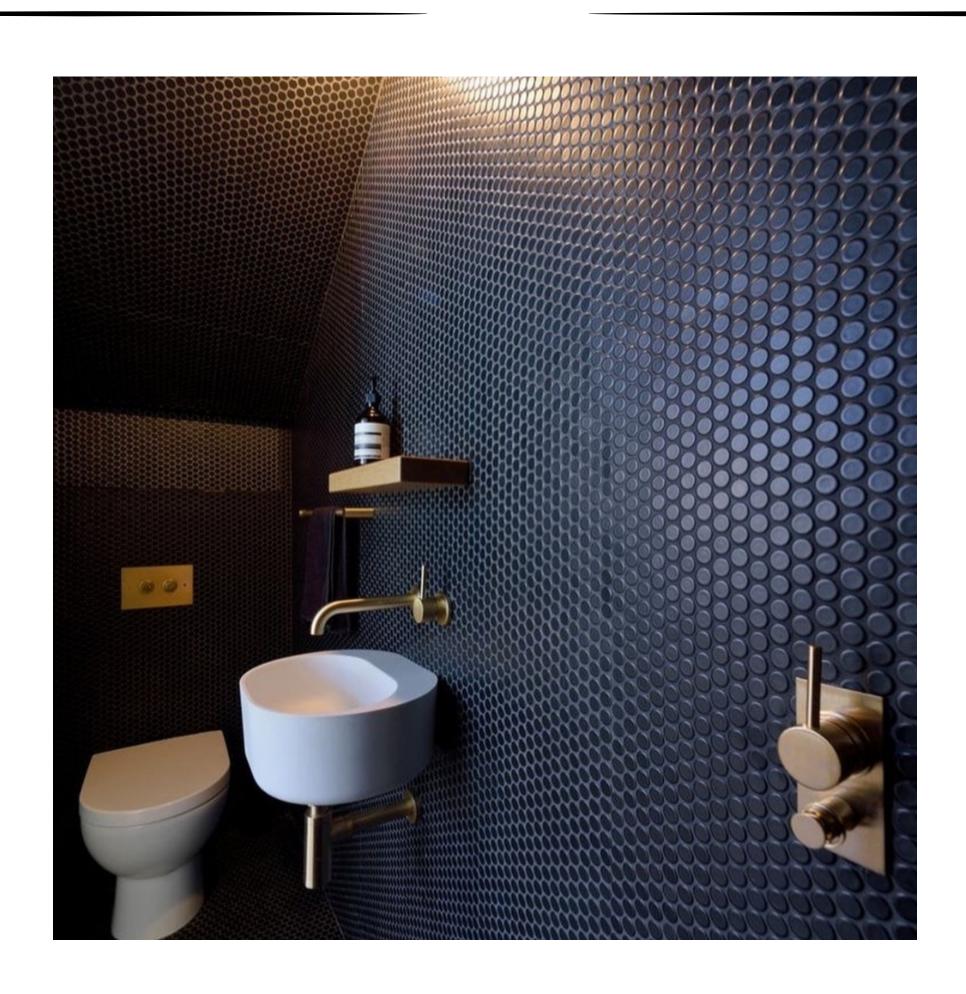

: Material: Usage area: Color option:

**bst-122** 



Size:
Material:
Usage area:
Color option:

**bst-123** 



Size: Material: Usage area: Color option:

INSTRUCTION: The motif is the Seljuk star. Production is made in the desired color. It is suitable for use indoors and outdoors.

#### HEXAGOANAL GROUP

**bst-112** 



Size: Material: Usage area: Color option:

**bst-113** 



Size:
Material:
Usage area:
Color option:

**bst-114** 



Size: Material: Usage area: Color option:

INSTRUCTION: The motif is the Seljuk star. Production is made in the desired color. It is suitable for use indoors and outdoors.



### P R O D U C T I M A G E



### P R O D U C T I M A G E







### P R O D U C T I M A G E



### P R O D U C T I M A G E











### P R O D U C T I M A G E