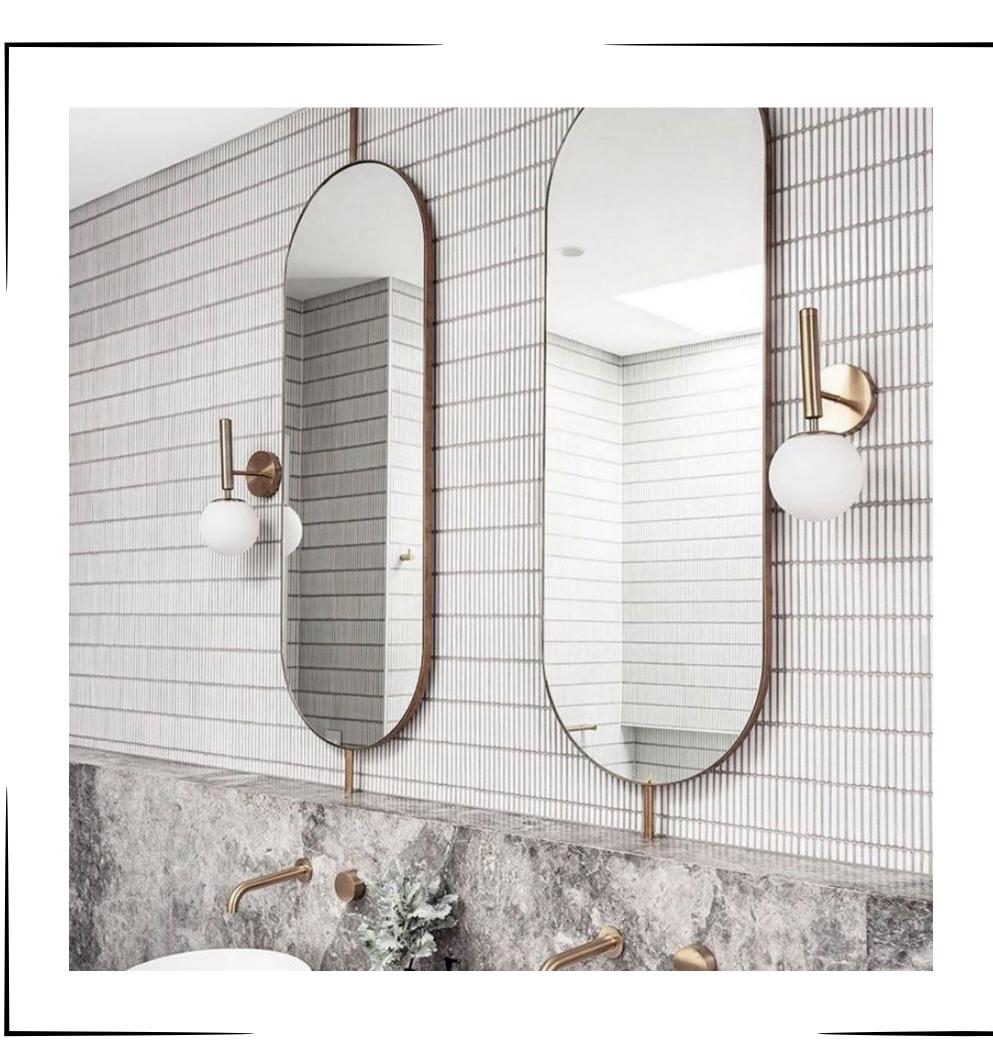

*bst-122** 



Size:
Material:
Usage area:
Color option:

**bst-123** 



Size: Material: Usage area: Color option:

INSTRUCTION: The motif is the Seljuk star. Production is made in the desired color. It is suitable for use indoors and outdoors.

#### HEXAGOANAL GROUP

**bst-112** 



Size: Material: Usage area: Color option:

**bst-113** 



Size:
Material:
Usage area:
Color option:

**bst-114** 



Size: Material: Usage area: Color option:

INSTRUCTION: The motif is the Seljuk star. Production is made in the desired color. It is suitable for use indoors and outdoors.



### P R O D U C T I M A G E



### P R O D U C T I M A G E







### P R O D U C T I M A G E



### P R O D U C T I M A G E











### P R O D U C T I M A G E