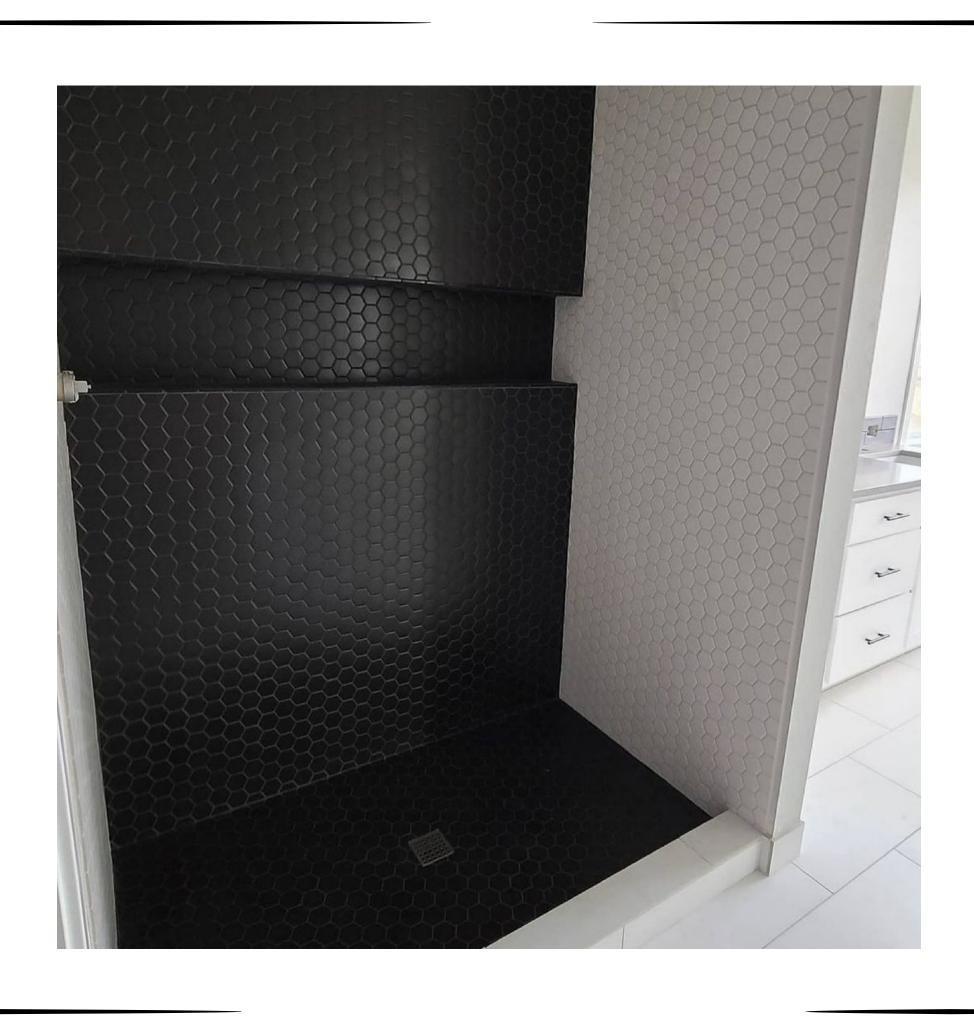

ze: Material: Usage area: Color option:

**bst-122** 



Size:
Material:
Usage area:
Color option:

**bst-123** 



Size: Material: Usage area: Color option:

INSTRUCTION: The motif is the Seljuk star. Production is made in the desired color. It is suitable for use indoors and outdoors.

#### HEXAGOANAL GROUP

**bst-112** 



Size: Material: Usage area: Color option:

**bst-113** 



Size:
Material:
Usage area:
Color option:

**bst-114** 



Size: Material: Usage area: Color option:

INSTRUCTION: The motif is the Seljuk star. Production is made in the desired color. It is suitable for use indoors and outdoors.



### P R O D U C T I M A G E



### P R O D U C T I M A G E







### P R O D U C T I M A G E



### P R O D U C T I M A G E











### P R O D U C T I M A G E