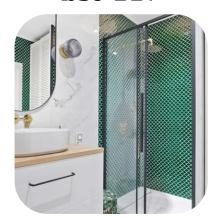

### MARINE TILE - 2

**bst-115** 

Size: Material: Usage area: Color option:

**bst-116** 

Size: Material: Usage area: Color option:

**bst-117** 

Size: Material: Usage area: Color option:

**bst-118** 

Size:
Material:
Usage area:
Color option:

**bst-119** 

Size:
Material:
Usage area:
Color option:

INSTRUCTION: It is porcelain. It produces in 30x30 cm c/w net backings. Production is made in the desired color. Different colors can be selected and made during the typesetting if desired. It does not interact with chemicals. It can be used in the pool, interior and exterior, and all wet areas. It can be applied to the desired surface with silicone or flexible ceramic adhesive.