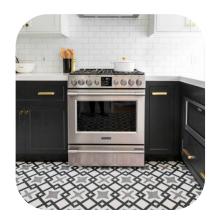

#### HEXAGOANAL GROUP

**bst-120** 

Size: Material: Usage area: Color option:

**bst-121** 

Size: Material: Usage area: Color option:

**bst-122** 

Size:
Material:
Usage area:
Color option:

**bst-123** 

Size: Material: Usage area: Color option:

INSTRUCTION: The motif is the Seljuk star. Production is made in the desired color. It is suitable for use indoors and outdoors.