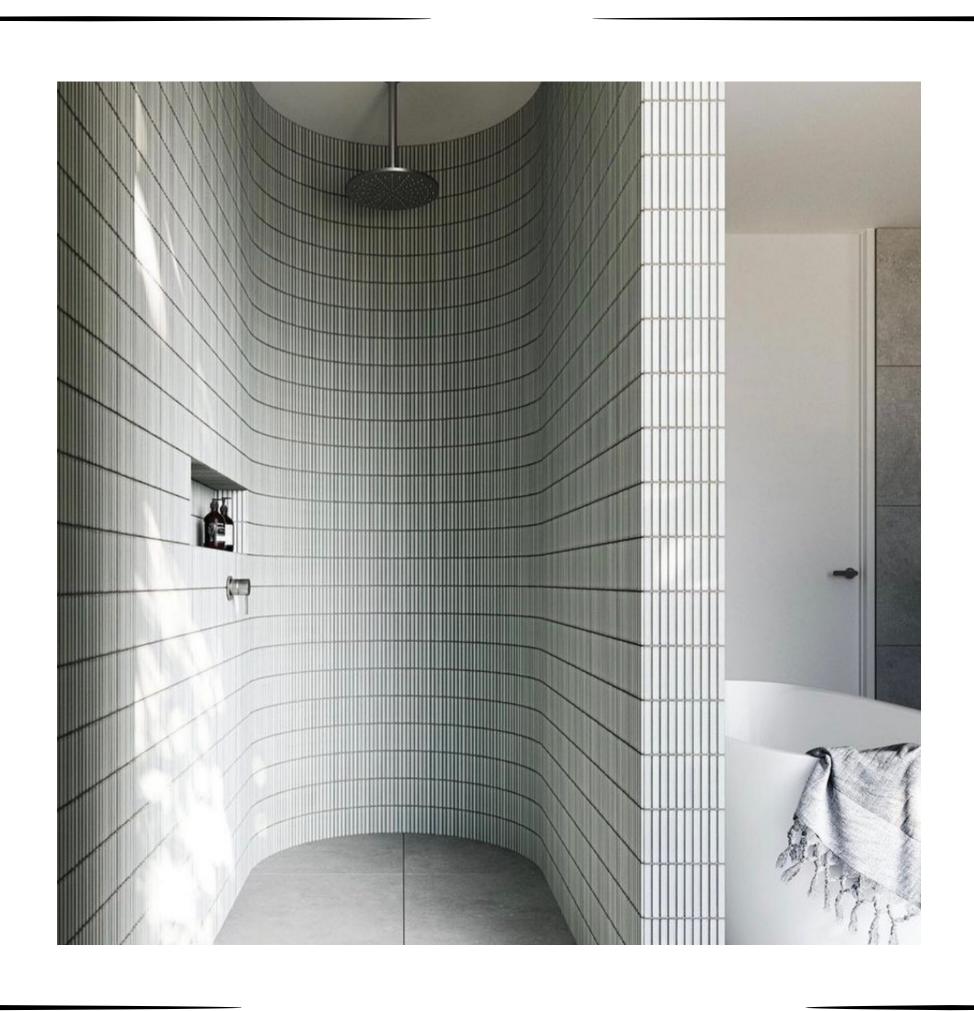

r option:

**bst-122** 



Size:
Material:
Usage area:
Color option:

**bst-123** 



Size: Material: Usage area: Color option:

INSTRUCTION: The motif is the Seljuk star. Production is made in the desired color. It is suitable for use indoors and outdoors.

#### HEXAGOANAL GROUP

**bst-112** 



Size: Material: Usage area: Color option:

**bst-113** 



Size:
Material:
Usage area:
Color option:

**bst-114** 



Size: Material: Usage area: Color option:

INSTRUCTION: The motif is the Seljuk star. Production is made in the desired color. It is suitable for use indoors and outdoors.



### P R O D U C T I M A G E



### P R O D U C T I M A G E







### P R O D U C T I M A G E



### P R O D U C T I M A G E











### P R O D U C T I M A G E