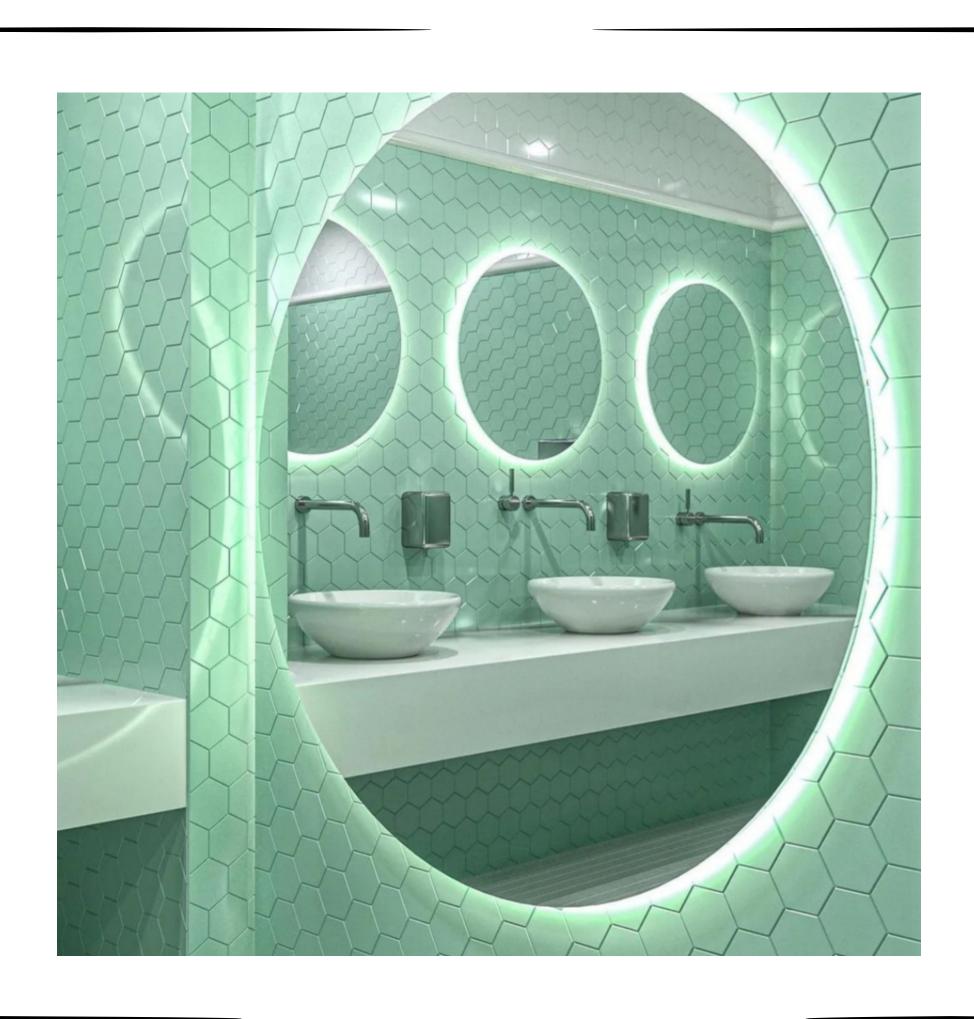

Usage area: Color option:

**bst-121** 



Size: Material: Usage area: Color option:

**bst-122** 



Size:
Material:
Usage area:
Color option:

**bst-123** 



Size: Material: Usage area: Color option:

INSTRUCTION: The motif is the Seljuk star. Production is made in the desired color. It is suitable for use indoors and outdoors.

#### HEXAGOANAL GROUP

**bst-112** 



Size: Material: Usage area: Color option:

**bst-113** 



Size:
Material:
Usage area:
Color option:

**bst-114** 



Size: Material: Usage area: Color option:

INSTRUCTION: The motif is the Seljuk star. Production is made in the desired color. It is suitable for use indoors and outdoors.



### P R O D U C T I M A G E



### P R O D U C T I M A G E







### P R O D U C T I M A G E



### P R O D U C T I M A G E











### P R O D U C T I M A G E