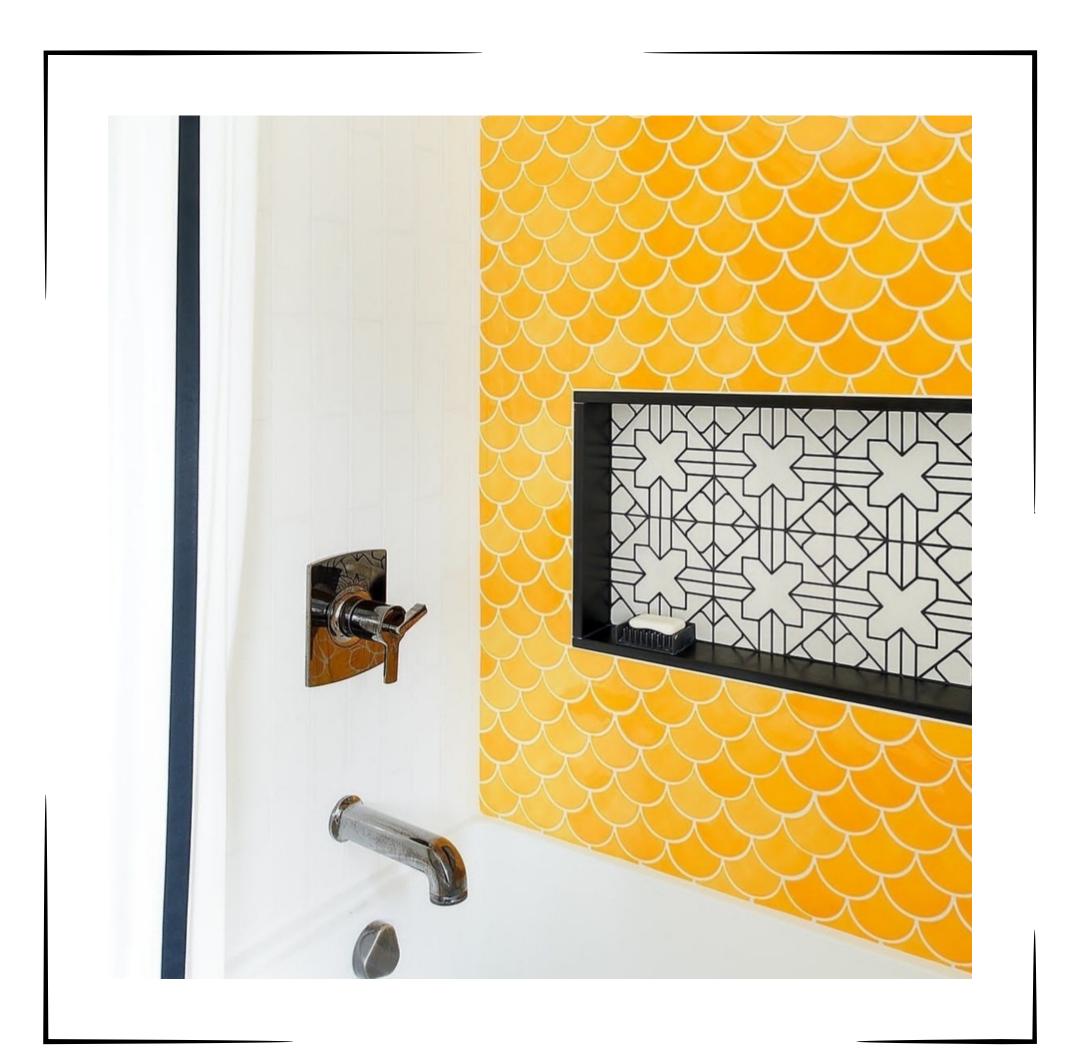

erial:
Usage area:
Color option:

**bst-123** 



Size: Material: Usage area: Color option:

INSTRUCTION: The motif is the Seljuk star. Production is made in the desired color. It is suitable for use indoors and outdoors.

#### HEXAGOANAL GROUP

**bst-112** 



Size: Material: Usage area: Color option:

**bst-113** 



Size:
Material:
Usage area:
Color option:

**bst-114** 



Size: Material: Usage area: Color option:

INSTRUCTION: The motif is the Seljuk star. Production is made in the desired color. It is suitable for use indoors and outdoors.



### P R O D U C T I M A G E



### P R O D U C T I M A G E







### P R O D U C T I M A G E



### P R O D U C T I M A G E











### P R O D U C T I M A G E