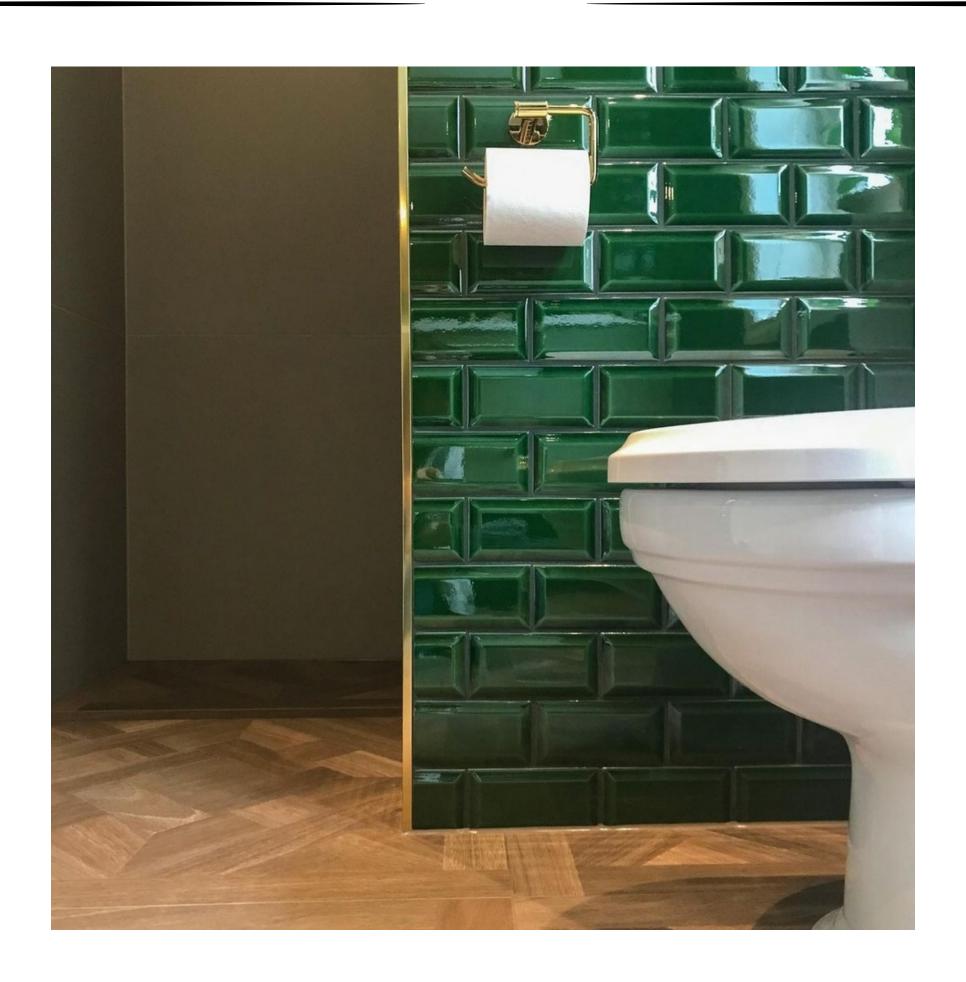

al: Usage area: Color option:

**bst-121** 



Size: Material: Usage area: Color option:

**bst-122** 



Size:
Material:
Usage area:
Color option:

**bst-123** 



Size: Material: Usage area: Color option:

INSTRUCTION: The motif is the Seljuk star. Production is made in the desired color. It is suitable for use indoors and outdoors.

#### HEXAGOANAL GROUP

**bst-112** 



Size: Material: Usage area: Color option:

**bst-113** 



Size:
Material:
Usage area:
Color option:

**bst-114** 



Size: Material: Usage area: Color option:

INSTRUCTION: The motif is the Seljuk star. Production is made in the desired color. It is suitable for use indoors and outdoors.



### P R O D U C T I M A G E



### P R O D U C T I M A G E







### P R O D U C T I M A G E



### P R O D U C T I M A G E











### P R O D U C T I M A G E