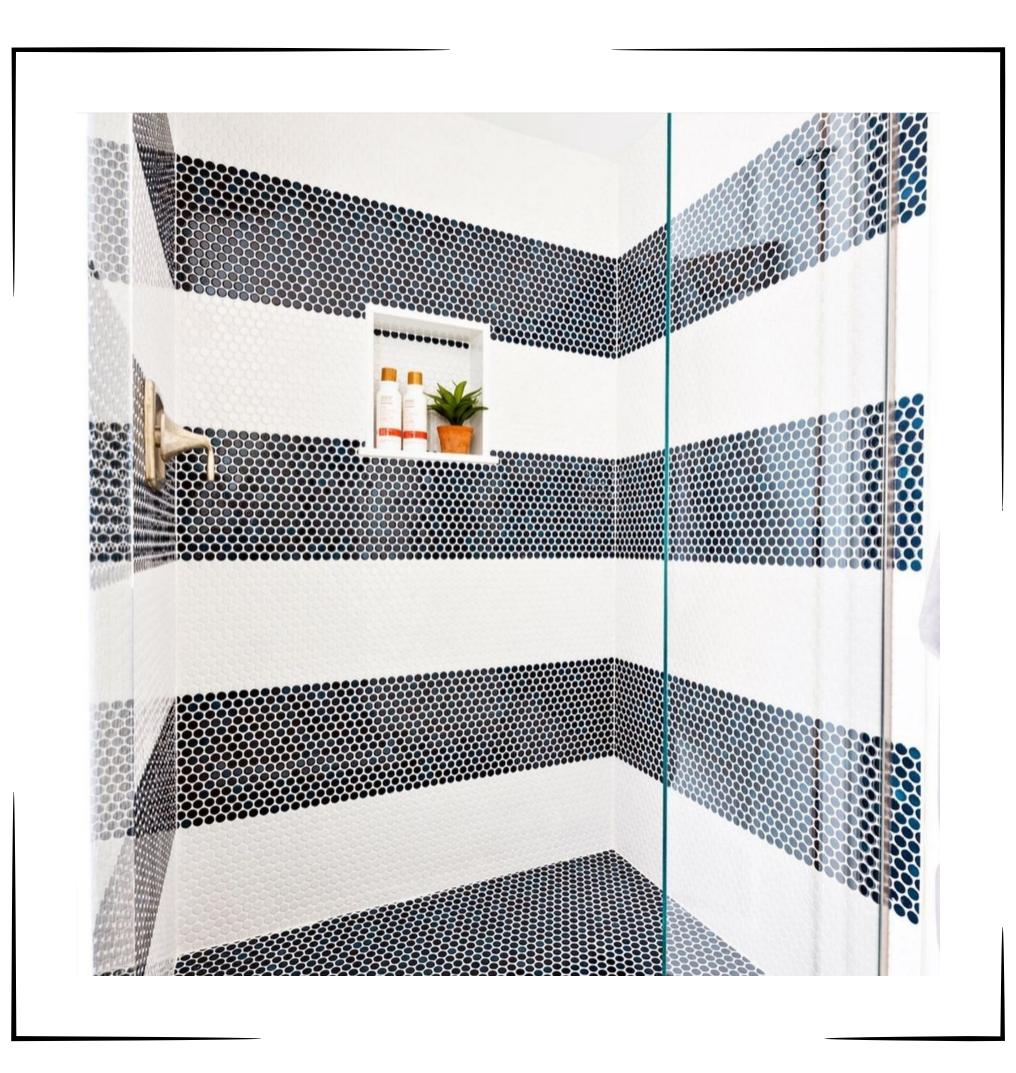

Usage area: Color option:

**bst-122** 



Size:
Material:
Usage area:
Color option:

**bst-123** 



Size: Material: Usage area: Color option:

INSTRUCTION: The motif is the Seljuk star. Production is made in the desired color. It is suitable for use indoors and outdoors.

#### HEXAGOANAL GROUP

**bst-112** 



Size: Material: Usage area: Color option:

**bst-113** 



Size:
Material:
Usage area:
Color option:

**bst-114** 



Size: Material: Usage area: Color option:

INSTRUCTION: The motif is the Seljuk star. Production is made in the desired color. It is suitable for use indoors and outdoors.



### P R O D U C T I M A G E



### P R O D U C T I M A G E







### P R O D U C T I M A G E



### P R O D U C T I M A G E











### P R O D U C T I M A G E