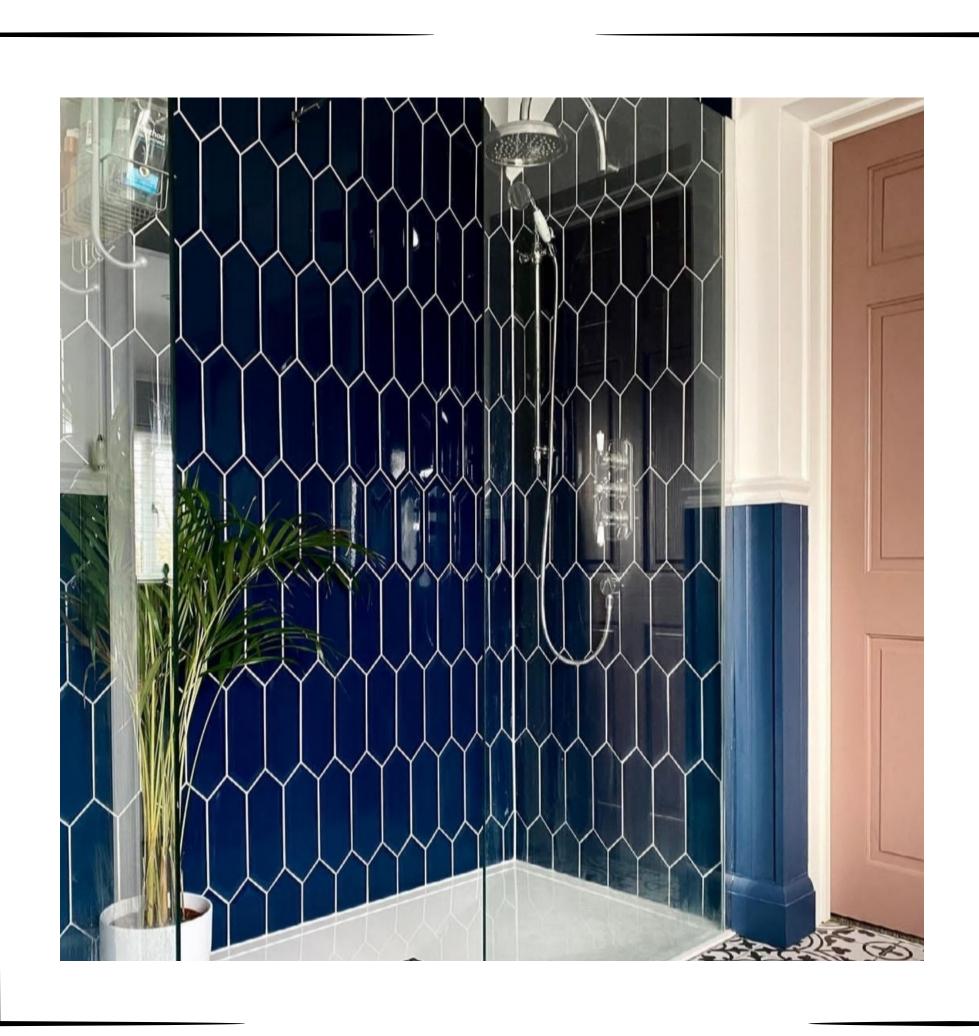

Usage area:
Color option:

**bst-123** 



Size: Material: Usage area: Color option:

INSTRUCTION: The motif is the Seljuk star. Production is made in the desired color. It is suitable for use indoors and outdoors.

#### HEXAGOANAL GROUP

**bst-112** 



Size: Material: Usage area: Color option:

**bst-113** 



Size:
Material:
Usage area:
Color option:

**bst-114** 



Size: Material: Usage area: Color option:

INSTRUCTION: The motif is the Seljuk star. Production is made in the desired color. It is suitable for use indoors and outdoors.



### P R O D U C T I M A G E



### P R O D U C T I M A G E







### P R O D U C T I M A G E



### P R O D U C T I M A G E











### P R O D U C T I M A G E