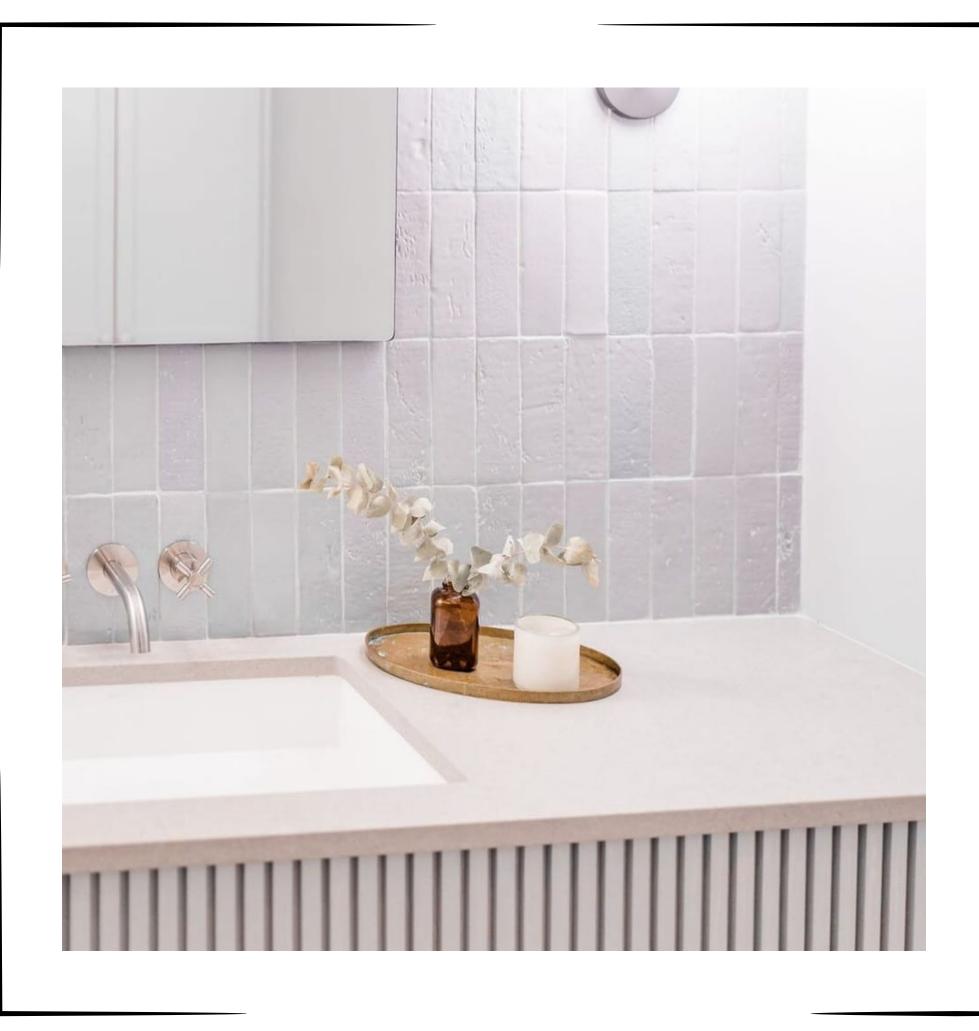

ption:

**bst-123** 



Size: Material: Usage area: Color option:

INSTRUCTION: The motif is the Seljuk star. Production is made in the desired color. It is suitable for use indoors and outdoors.

#### HEXAGOANAL GROUP

**bst-112** 



Size: Material: Usage area: Color option:

**bst-113** 



Size:
Material:
Usage area:
Color option:

**bst-114** 



Size: Material: Usage area: Color option:

INSTRUCTION: The motif is the Seljuk star. Production is made in the desired color. It is suitable for use indoors and outdoors.



### P R O D U C T I M A G E



### P R O D U C T I M A G E







### P R O D U C T I M A G E



### P R O D U C T I M A G E











### P R O D U C T I M A G E