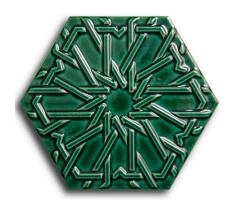

#### HEXAGOANAL GROUP

**bst-120** 

Size: Material: Usage area: Color option:

**bst-121** 

Size: Material: Usage area: Color option:

**bst-122** 

Size:
Material:
Usage area:
Color option:

**bst-123** 

Size: Material: Usage area: Color option:

INSTRUCTION: The motif is the Seljuk star. Production is made in the desired color. It is suitable for use indoors and outdoors.