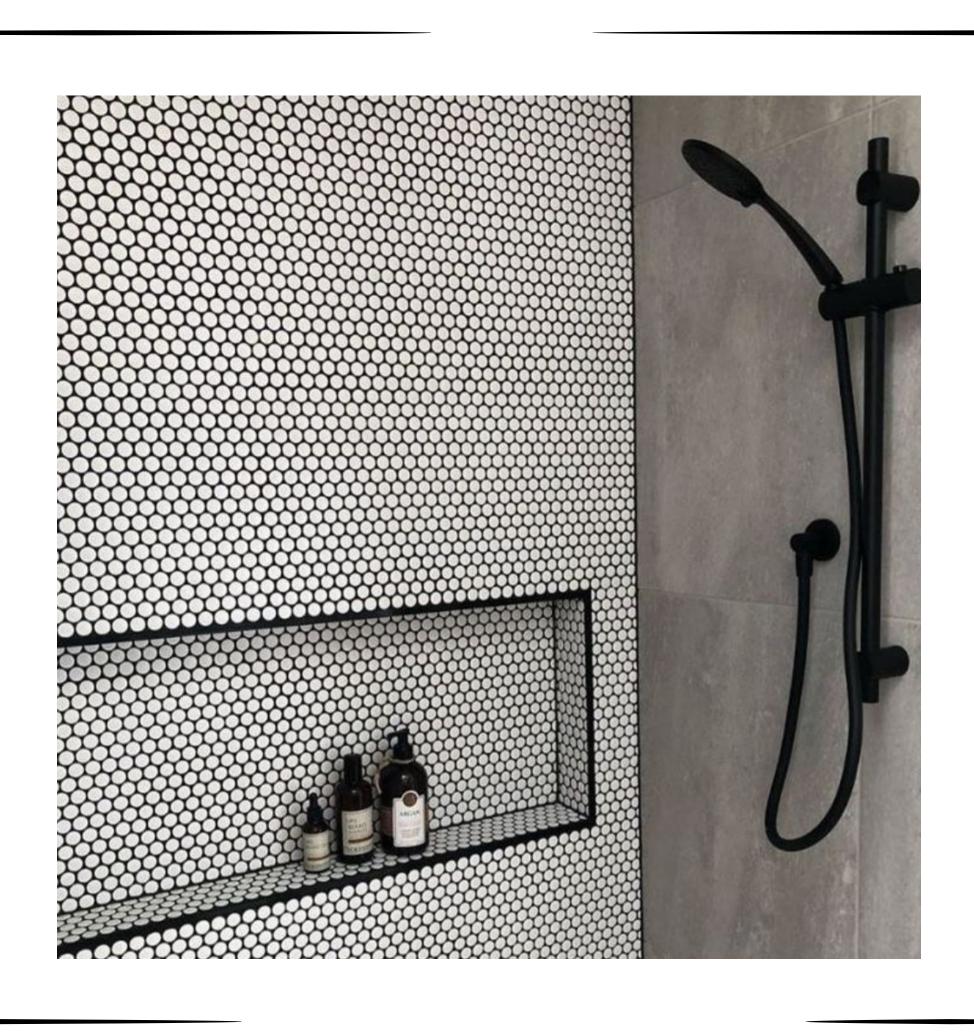

area:
Color option:

**bst-123** 



Size: Material: Usage area: Color option:

INSTRUCTION: The motif is the Seljuk star. Production is made in the desired color. It is suitable for use indoors and outdoors.

#### HEXAGOANAL GROUP

**bst-112** 



Size: Material: Usage area: Color option:

**bst-113** 



Size:
Material:
Usage area:
Color option:

**bst-114** 



Size: Material: Usage area: Color option:

INSTRUCTION: The motif is the Seljuk star. Production is made in the desired color. It is suitable for use indoors and outdoors.



### P R O D U C T I M A G E



### P R O D U C T I M A G E







### P R O D U C T I M A G E



### P R O D U C T I M A G E











### P R O D U C T I M A G E