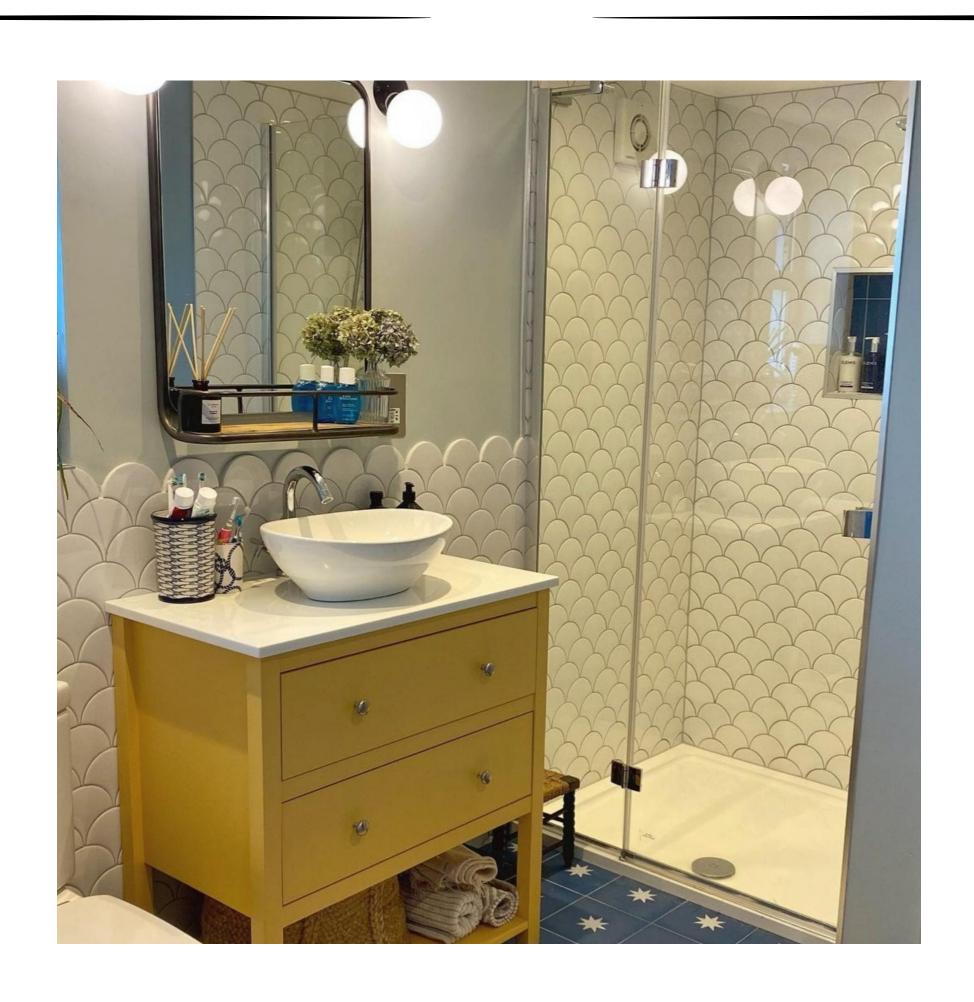

** 



Size:
Material:
Usage area:
Color option:

**bst-123** 



Size: Material: Usage area: Color option:

INSTRUCTION: The motif is the Seljuk star. Production is made in the desired color. It is suitable for use indoors and outdoors.

#### HEXAGOANAL GROUP

**bst-112** 



Size: Material: Usage area: Color option:

**bst-113** 



Size:
Material:
Usage area:
Color option:

**bst-114** 



Size: Material: Usage area: Color option:

INSTRUCTION: The motif is the Seljuk star. Production is made in the desired color. It is suitable for use indoors and outdoors.



### P R O D U C T I M A G E



### P R O D U C T I M A G E







### P R O D U C T I M A G E



### P R O D U C T I M A G E











### P R O D U C T I M A G E