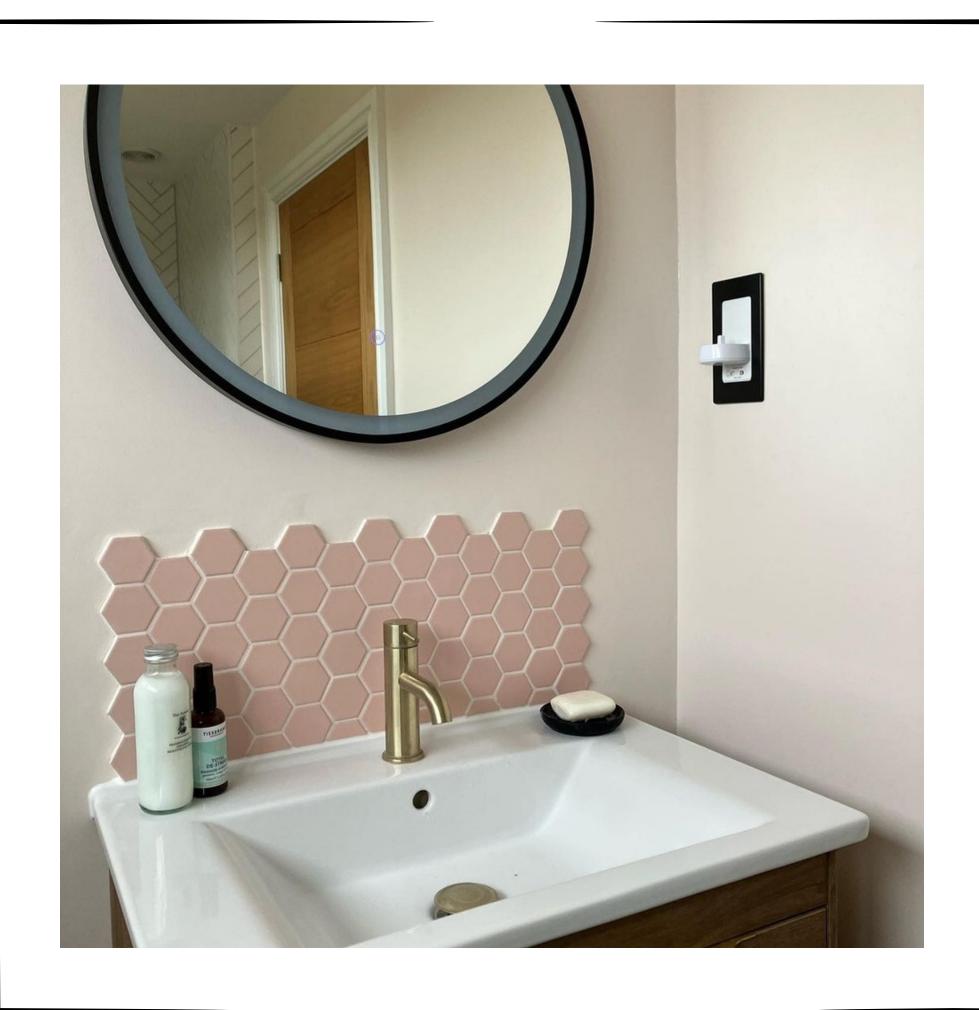

: Color option:

**bst-122** 



Size:
Material:
Usage area:
Color option:

**bst-123** 



Size: Material: Usage area: Color option:

INSTRUCTION: The motif is the Seljuk star. Production is made in the desired color. It is suitable for use indoors and outdoors.

#### HEXAGOANAL GROUP

**bst-112** 



Size: Material: Usage area: Color option:

**bst-113** 



Size:
Material:
Usage area:
Color option:

**bst-114** 



Size: Material: Usage area: Color option:

INSTRUCTION: The motif is the Seljuk star. Production is made in the desired color. It is suitable for use indoors and outdoors.



### P R O D U C T I M A G E



### P R O D U C T I M A G E







### P R O D U C T I M A G E



### P R O D U C T I M A G E











### P R O D U C T I M A G E