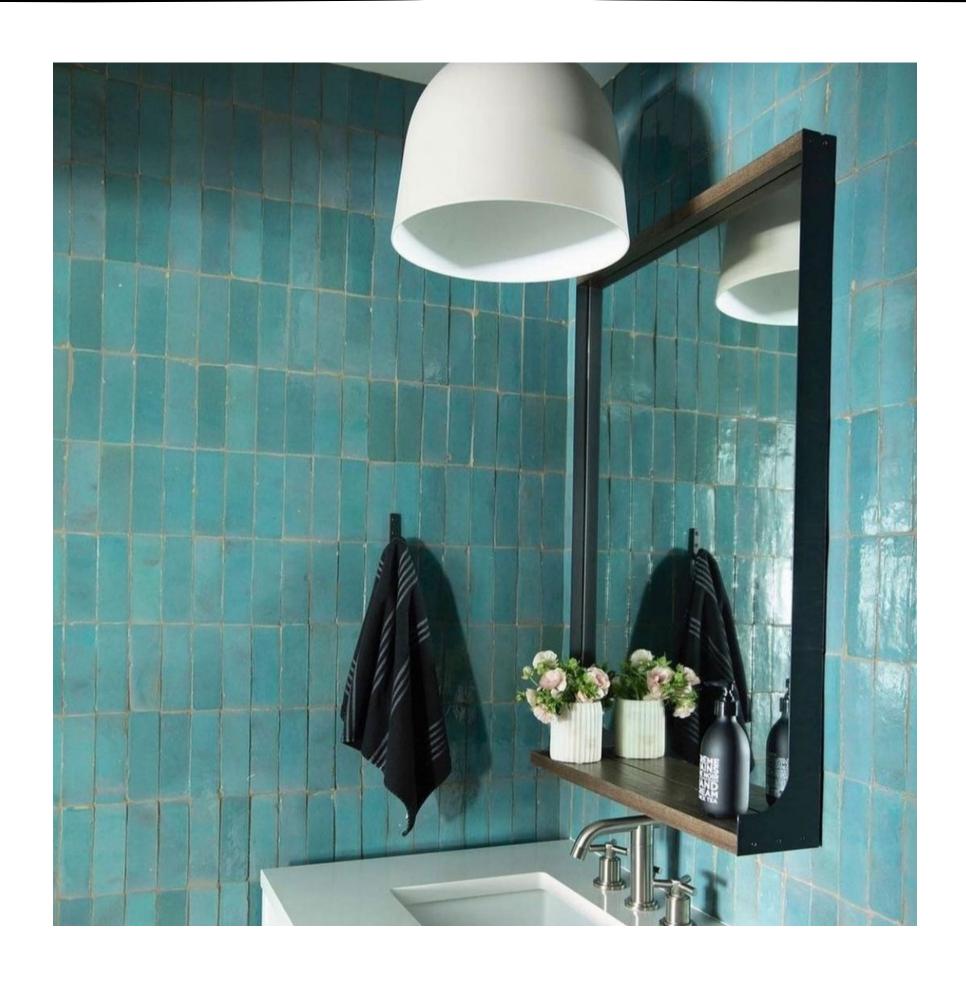

al: Usage area: Color option:

**bst-122** 



Size:
Material:
Usage area:
Color option:

**bst-123** 



Size: Material: Usage area: Color option:

INSTRUCTION: The motif is the Seljuk star. Production is made in the desired color. It is suitable for use indoors and outdoors.

#### HEXAGOANAL GROUP

**bst-112** 



Size: Material: Usage area: Color option:

**bst-113** 



Size:
Material:
Usage area:
Color option:

**bst-114** 



Size: Material: Usage area: Color option:

INSTRUCTION: The motif is the Seljuk star. Production is made in the desired color. It is suitable for use indoors and outdoors.



### P R O D U C T I M A G E



### P R O D U C T I M A G E







### P R O D U C T I M A G E



### P R O D U C T I M A G E











### P R O D U C T I M A G E