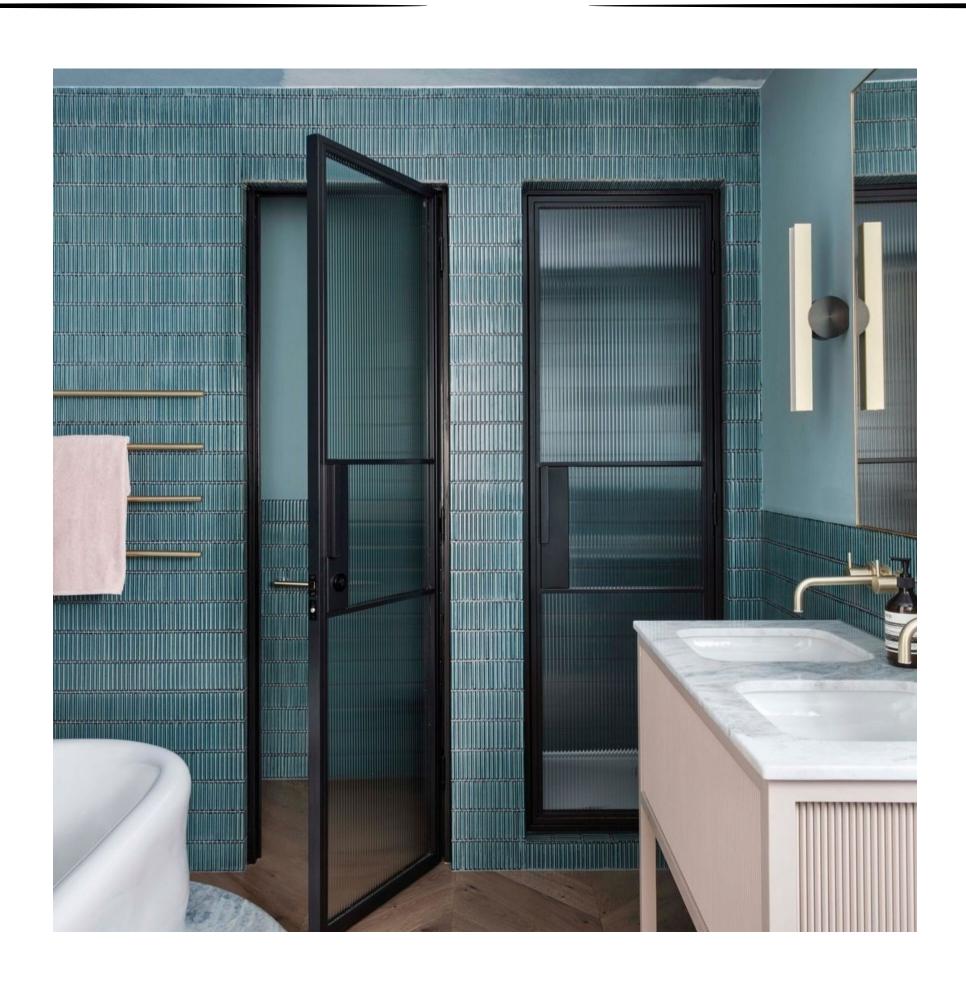

Material:
Usage area:
Color option:

**bst-123** 



Size: Material: Usage area: Color option:

INSTRUCTION: The motif is the Seljuk star. Production is made in the desired color. It is suitable for use indoors and outdoors.

#### HEXAGOANAL GROUP

**bst-112** 



Size: Material: Usage area: Color option:

**bst-113** 



Size:
Material:
Usage area:
Color option:

**bst-114** 



Size: Material: Usage area: Color option:

INSTRUCTION: The motif is the Seljuk star. Production is made in the desired color. It is suitable for use indoors and outdoors.



### P R O D U C T I M A G E



### P R O D U C T I M A G E







### P R O D U C T I M A G E



### P R O D U C T I M A G E











### P R O D U C T I M A G E