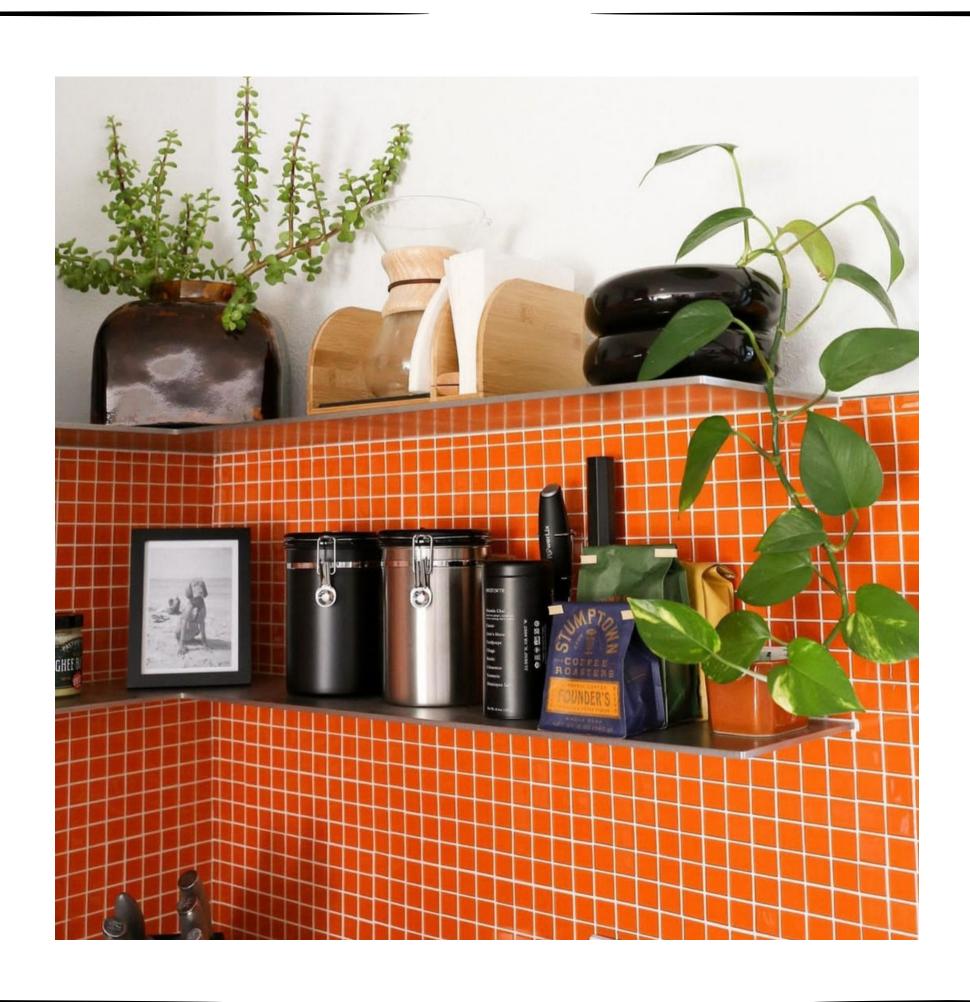

option:

**bst-122** 



Size:
Material:
Usage area:
Color option:

**bst-123** 



Size: Material: Usage area: Color option:

INSTRUCTION: The motif is the Seljuk star. Production is made in the desired color. It is suitable for use indoors and outdoors.

#### HEXAGOANAL GROUP

**bst-112** 



Size: Material: Usage area: Color option:

**bst-113** 



Size:
Material:
Usage area:
Color option:

**bst-114** 



Size: Material: Usage area: Color option:

INSTRUCTION: The motif is the Seljuk star. Production is made in the desired color. It is suitable for use indoors and outdoors.



### P R O D U C T I M A G E



### P R O D U C T I M A G E







### P R O D U C T I M A G E



### P R O D U C T I M A G E











### P R O D U C T I M A G E