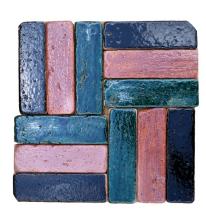

### MARINE TILE - 2

**bst-115** 

Size: Material: Usage area: Color option:

**bst-116** 

Size: Material: Usage area: Color option:

**bst-117** 

Size: Material: Usage area: Color option:

**bst-118** 

Size:
Material:
Usage area:
Color option:

**bst-119** 

Size:
Material:
Usage area:
Color option:

INSTRUCTION: It is porcelain. It produces in 30x30 cm c/w net backings. Production is made in the desired color. Different colors can be selected and made during the typesetting if desired. It does not interact with chemicals. It can be used in the pool, interior and exterior, and all wet areas. It can be applied to the desired surface with silicone or flexible ceramic adhesive.