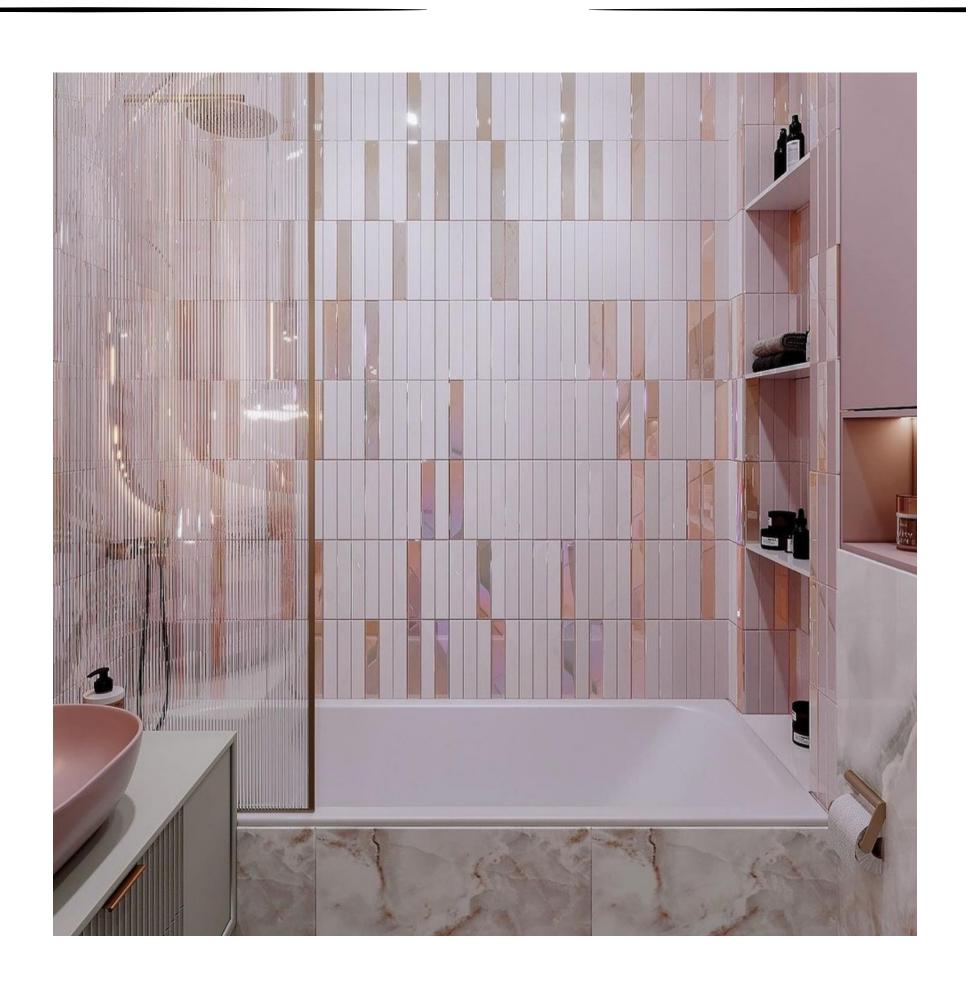

e:
Material:
Usage area:
Color option:

**bst-123** 



Size: Material: Usage area: Color option:

INSTRUCTION: The motif is the Seljuk star. Production is made in the desired color. It is suitable for use indoors and outdoors.

#### HEXAGOANAL GROUP

**bst-112** 



Size: Material: Usage area: Color option:

**bst-113** 



Size:
Material:
Usage area:
Color option:

**bst-114** 



Size: Material: Usage area: Color option:

INSTRUCTION: The motif is the Seljuk star. Production is made in the desired color. It is suitable for use indoors and outdoors.



### P R O D U C T I M A G E



### P R O D U C T I M A G E







### P R O D U C T I M A G E



### P R O D U C T I M A G E











### P R O D U C T I M A G E