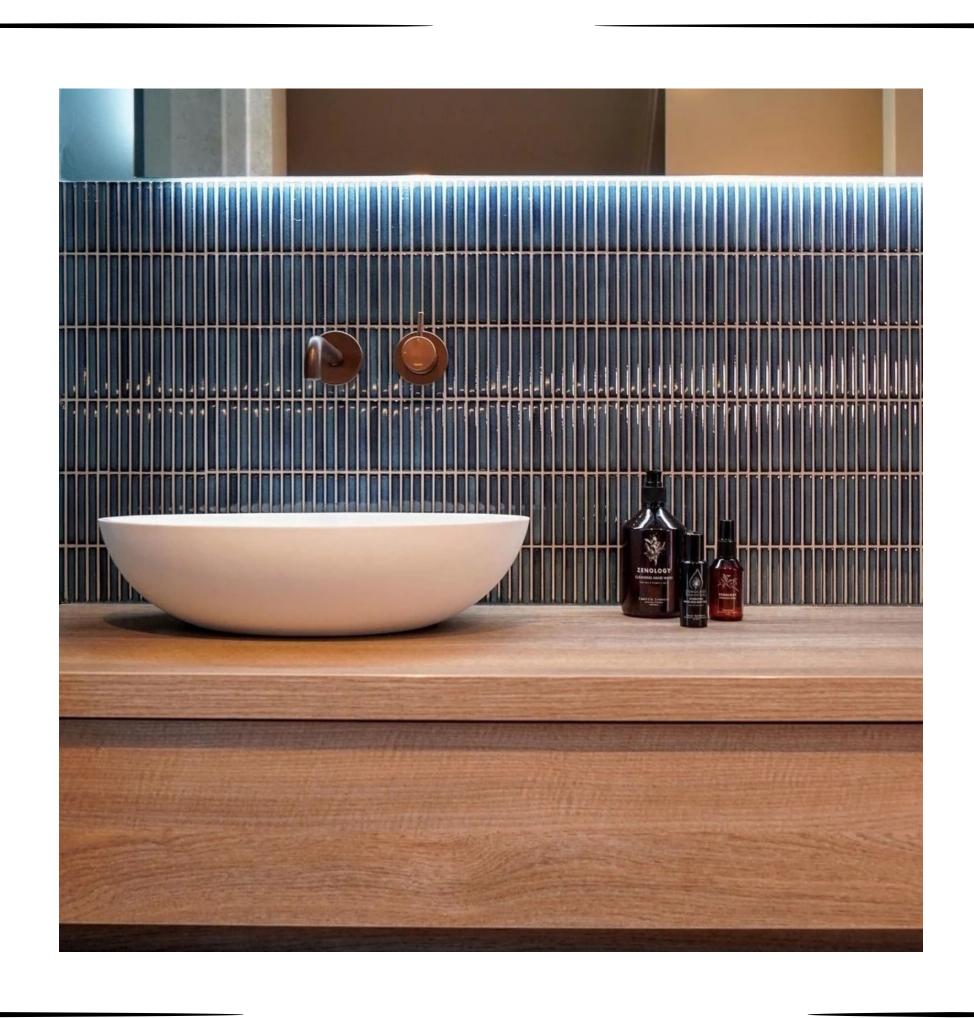

-122** 



Size:
Material:
Usage area:
Color option:

**bst-123** 



Size: Material: Usage area: Color option:

INSTRUCTION: The motif is the Seljuk star. Production is made in the desired color. It is suitable for use indoors and outdoors.

#### HEXAGOANAL GROUP

**bst-112** 



Size: Material: Usage area: Color option:

**bst-113** 



Size:
Material:
Usage area:
Color option:

**bst-114** 



Size: Material: Usage area: Color option:

INSTRUCTION: The motif is the Seljuk star. Production is made in the desired color. It is suitable for use indoors and outdoors.



### P R O D U C T I M A G E



### P R O D U C T I M A G E







### P R O D U C T I M A G E



### P R O D U C T I M A G E











### P R O D U C T I M A G E