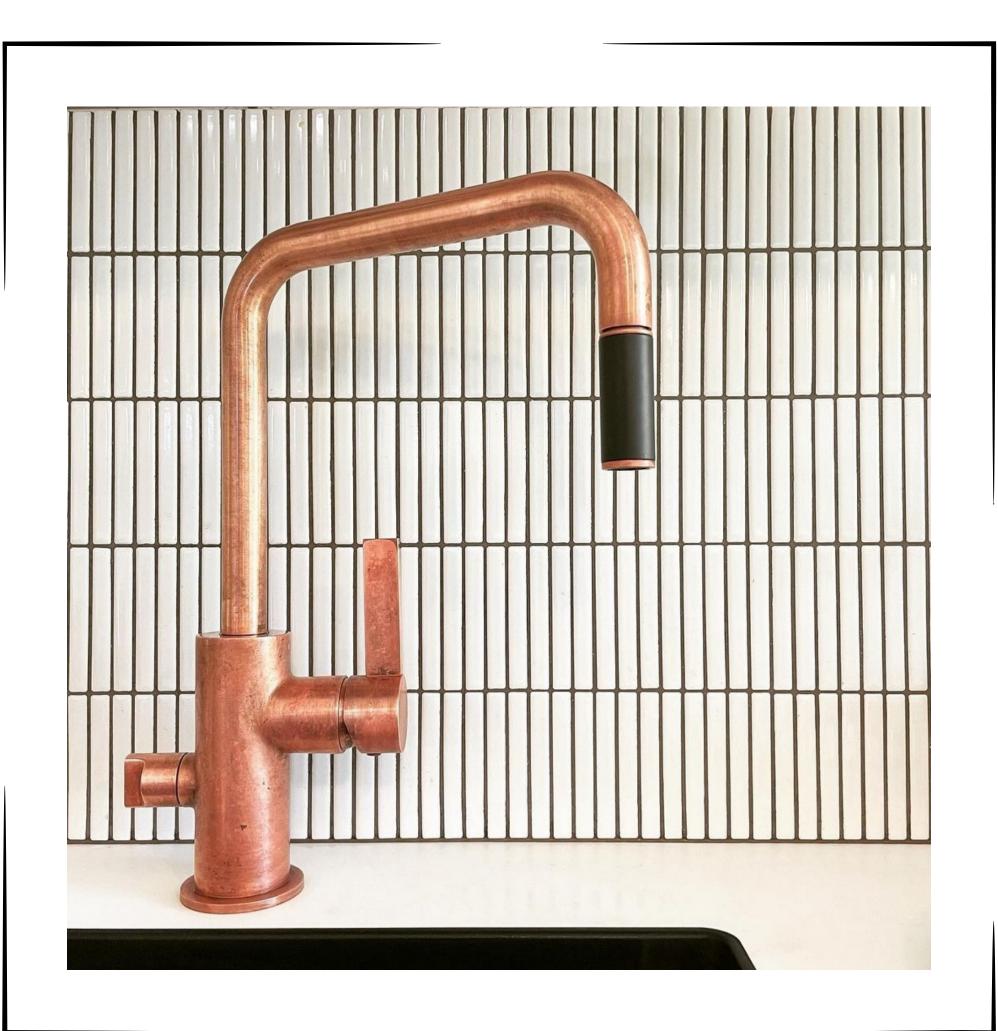

tion:

**bst-122** 



Size:
Material:
Usage area:
Color option:

**bst-123** 



Size: Material: Usage area: Color option:

INSTRUCTION: The motif is the Seljuk star. Production is made in the desired color. It is suitable for use indoors and outdoors.

#### HEXAGOANAL GROUP

**bst-112** 



Size: Material: Usage area: Color option:

**bst-113** 



Size:
Material:
Usage area:
Color option:

**bst-114** 



Size: Material: Usage area: Color option:

INSTRUCTION: The motif is the Seljuk star. Production is made in the desired color. It is suitable for use indoors and outdoors.



### P R O D U C T I M A G E



### P R O D U C T I M A G E







### P R O D U C T I M A G E



### P R O D U C T I M A G E











### P R O D U C T I M A G E