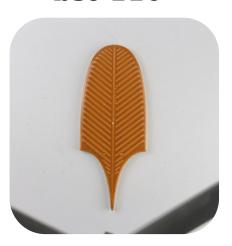

# FLORA SERIES

**bst-103** 

Size: Material: Usage area: Color option:

**bst-104** 

Size: Material: Usage area: Color option:

**bst-105** 

Size: Material: Usage area: Color option:

**bst-106** 

Size: Material: Usage area: Color option:

**bst-107** 

Size:
Material:
Usage area:
Color option:

**bst-108** 

Size: Material: Usage area: Color option:

INSTRUCTION: It is completely handmade and the desired color can be made. Production and delivery time is 1 month. It does not interact with chemicals. It is applied to the desired surface with silicone or flexible ceramic adhesive.