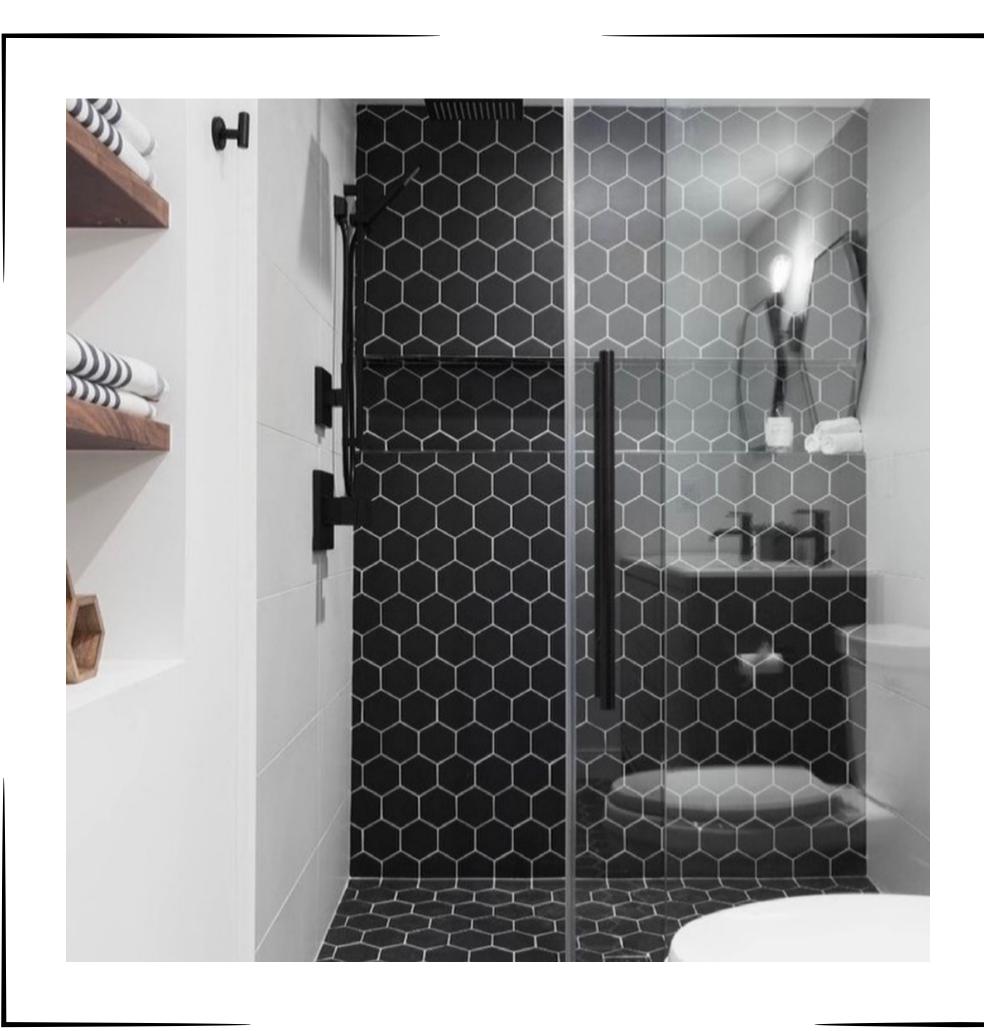

Color option:

**bst-122** 



Size:
Material:
Usage area:
Color option:

**bst-123** 



Size: Material: Usage area: Color option:

INSTRUCTION: The motif is the Seljuk star. Production is made in the desired color. It is suitable for use indoors and outdoors.

#### HEXAGOANAL GROUP

**bst-112** 



Size: Material: Usage area: Color option:

**bst-113** 



Size:
Material:
Usage area:
Color option:

**bst-114** 



Size: Material: Usage area: Color option:

INSTRUCTION: The motif is the Seljuk star. Production is made in the desired color. It is suitable for use indoors and outdoors.



### P R O D U C T I M A G E



### P R O D U C T I M A G E







### P R O D U C T I M A G E



### P R O D U C T I M A G E











### P R O D U C T I M A G E