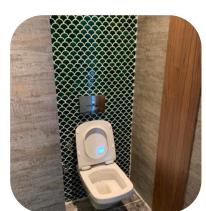

### MARINE TILE - 1

**bst-112** 

Size: Material: Usage area: Color option:

**bst-113** 

Size: Material: Usage area: Color option:

**bst-114** 

Size: Material: Usage area: Color option: