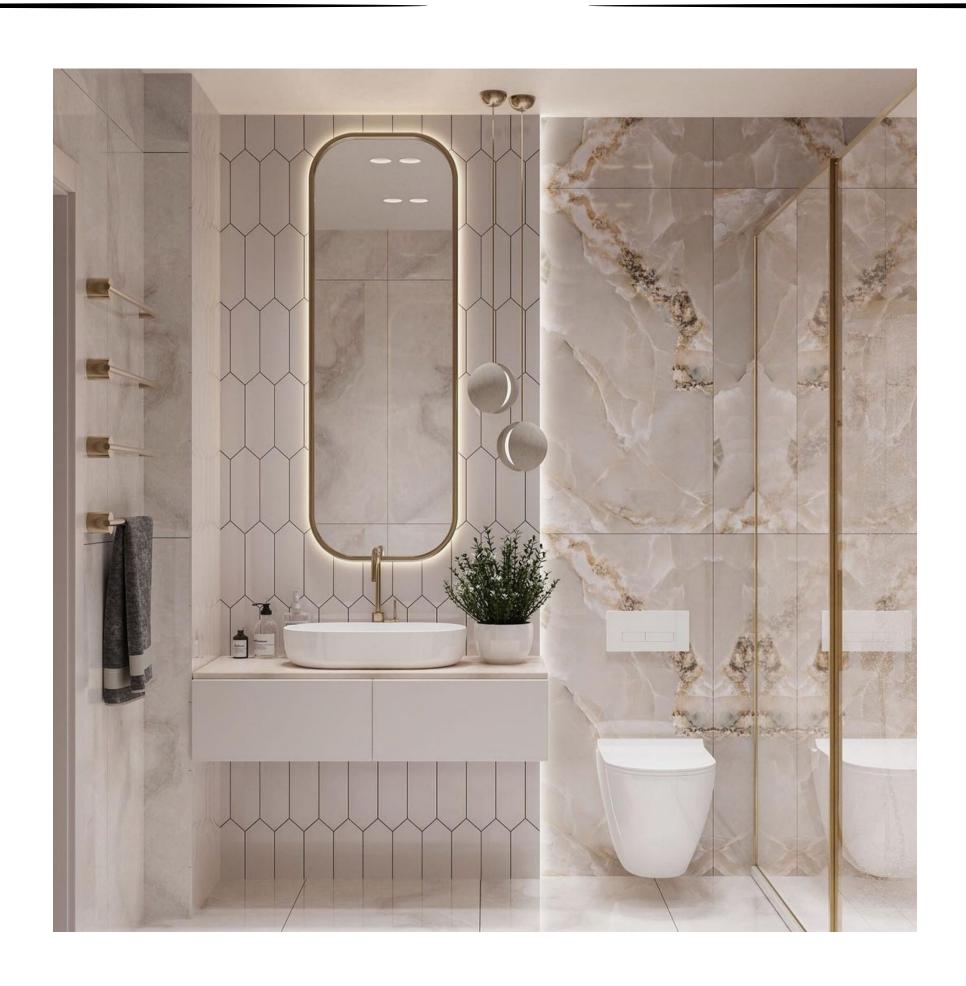

aterial:
Usage area:
Color option:

**bst-123** 



Size: Material: Usage area: Color option:

INSTRUCTION: The motif is the Seljuk star. Production is made in the desired color. It is suitable for use indoors and outdoors.

#### HEXAGOANAL GROUP

**bst-112** 



Size: Material: Usage area: Color option:

**bst-113** 



Size:
Material:
Usage area:
Color option:

**bst-114** 



Size: Material: Usage area: Color option:

INSTRUCTION: The motif is the Seljuk star. Production is made in the desired color. It is suitable for use indoors and outdoors.



### P R O D U C T I M A G E



### P R O D U C T I M A G E







### P R O D U C T I M A G E



### P R O D U C T I M A G E











### P R O D U C T I M A G E