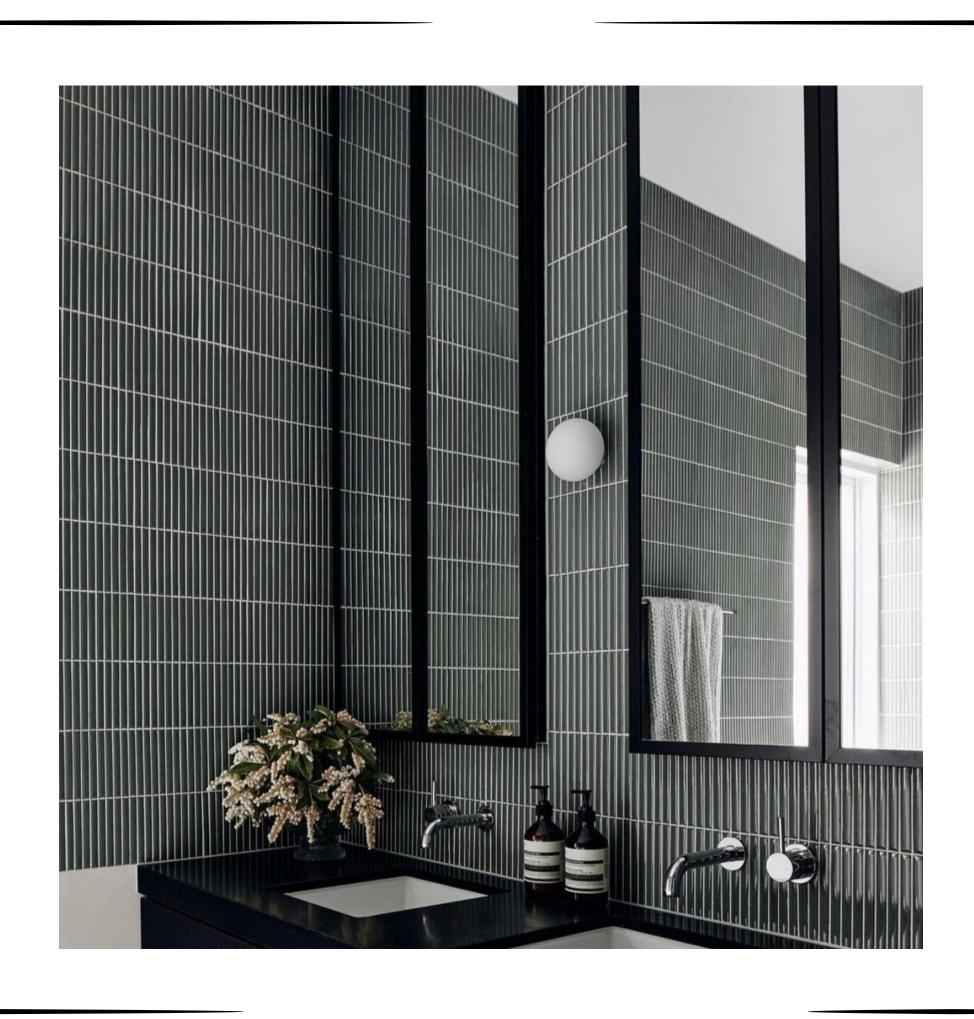

age area: Color option:

**bst-122** 



Size:
Material:
Usage area:
Color option:

**bst-123** 



Size: Material: Usage area: Color option:

INSTRUCTION: The motif is the Seljuk star. Production is made in the desired color. It is suitable for use indoors and outdoors.

#### HEXAGOANAL GROUP

**bst-112** 



Size: Material: Usage area: Color option:

**bst-113** 



Size:
Material:
Usage area:
Color option:

**bst-114** 



Size: Material: Usage area: Color option:

INSTRUCTION: The motif is the Seljuk star. Production is made in the desired color. It is suitable for use indoors and outdoors.



### P R O D U C T I M A G E



### P R O D U C T I M A G E







### P R O D U C T I M A G E



### P R O D U C T I M A G E











### P R O D U C T I M A G E