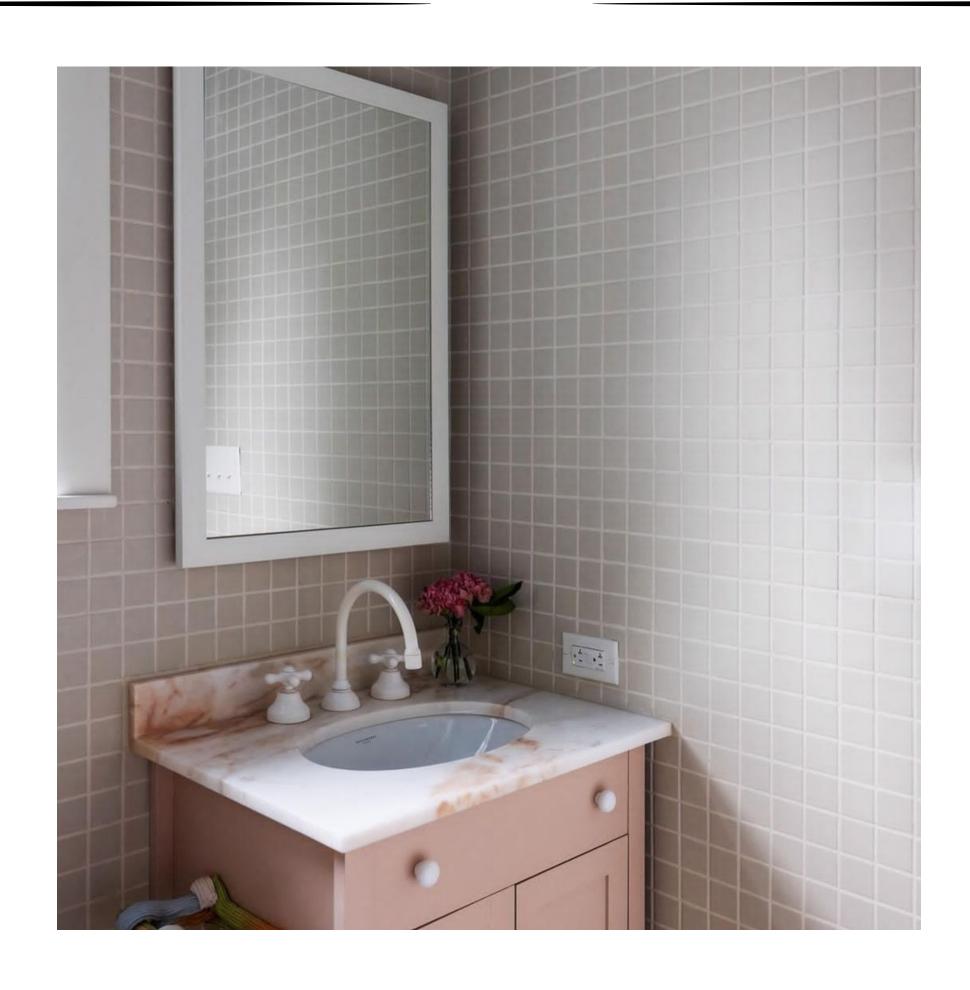

Size:
Material:
Usage area:
Color option:

**bst-123** 



Size: Material: Usage area: Color option:

INSTRUCTION: The motif is the Seljuk star. Production is made in the desired color. It is suitable for use indoors and outdoors.

#### HEXAGOANAL GROUP

**bst-112** 



Size: Material: Usage area: Color option:

**bst-113** 



Size:
Material:
Usage area:
Color option:

**bst-114** 



Size: Material: Usage area: Color option:

INSTRUCTION: The motif is the Seljuk star. Production is made in the desired color. It is suitable for use indoors and outdoors.



### P R O D U C T I M A G E



### P R O D U C T I M A G E







### P R O D U C T I M A G E



### P R O D U C T I M A G E











### P R O D U C T I M A G E