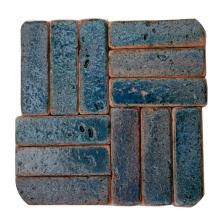

### MARINE TILE - 1

**bst-112** 

Size: Material: Usage area: Color option:

**bst-113** 

Size: Material: Usage area: Color option:

**bst-114** 

Size: Material: Usage area: Color option: