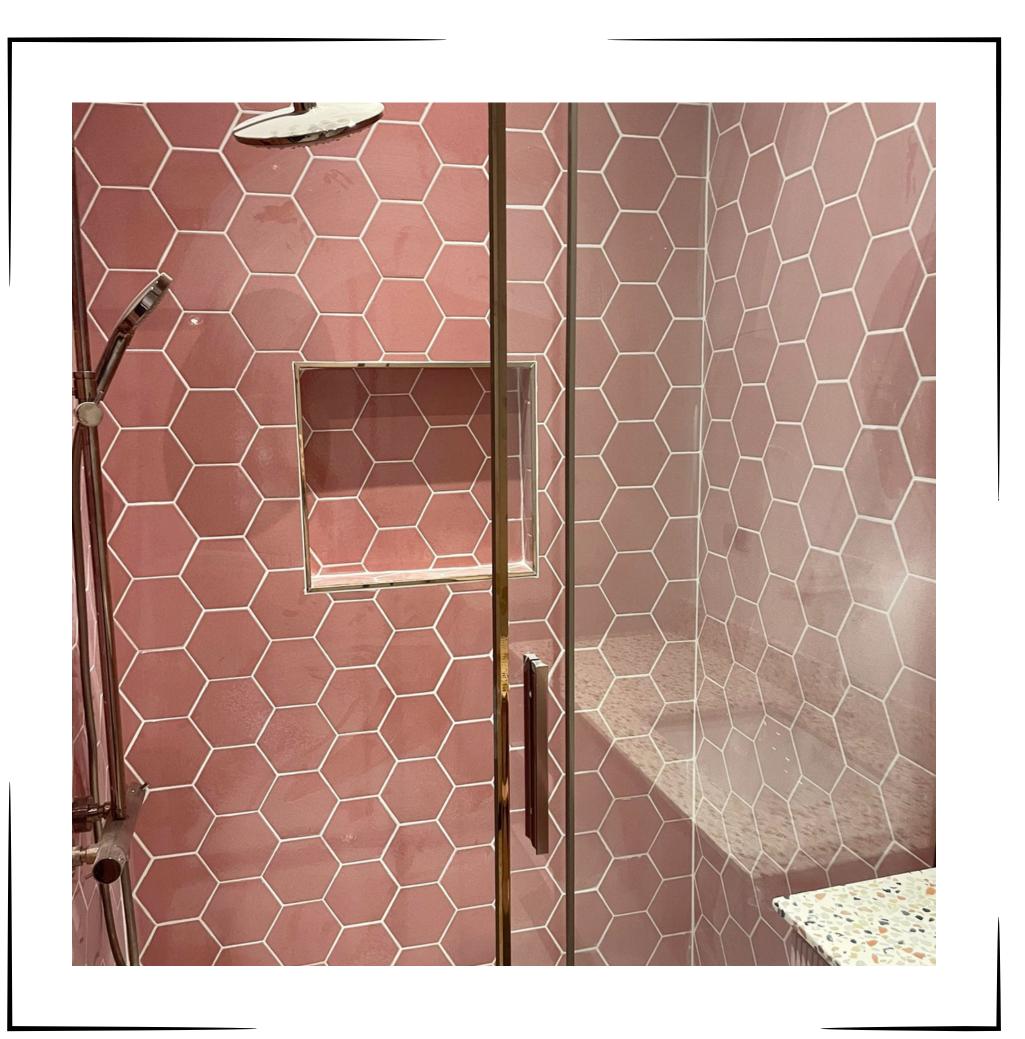

olor option:

**bst-123** 



Size: Material: Usage area: Color option:

INSTRUCTION: The motif is the Seljuk star. Production is made in the desired color. It is suitable for use indoors and outdoors.

#### HEXAGOANAL GROUP

**bst-112** 



Size: Material: Usage area: Color option:

**bst-113** 



Size:
Material:
Usage area:
Color option:

**bst-114** 



Size: Material: Usage area: Color option:

INSTRUCTION: The motif is the Seljuk star. Production is made in the desired color. It is suitable for use indoors and outdoors.



### P R O D U C T I M A G E



### P R O D U C T I M A G E







### P R O D U C T I M A G E



### P R O D U C T I M A G E











### P R O D U C T I M A G E