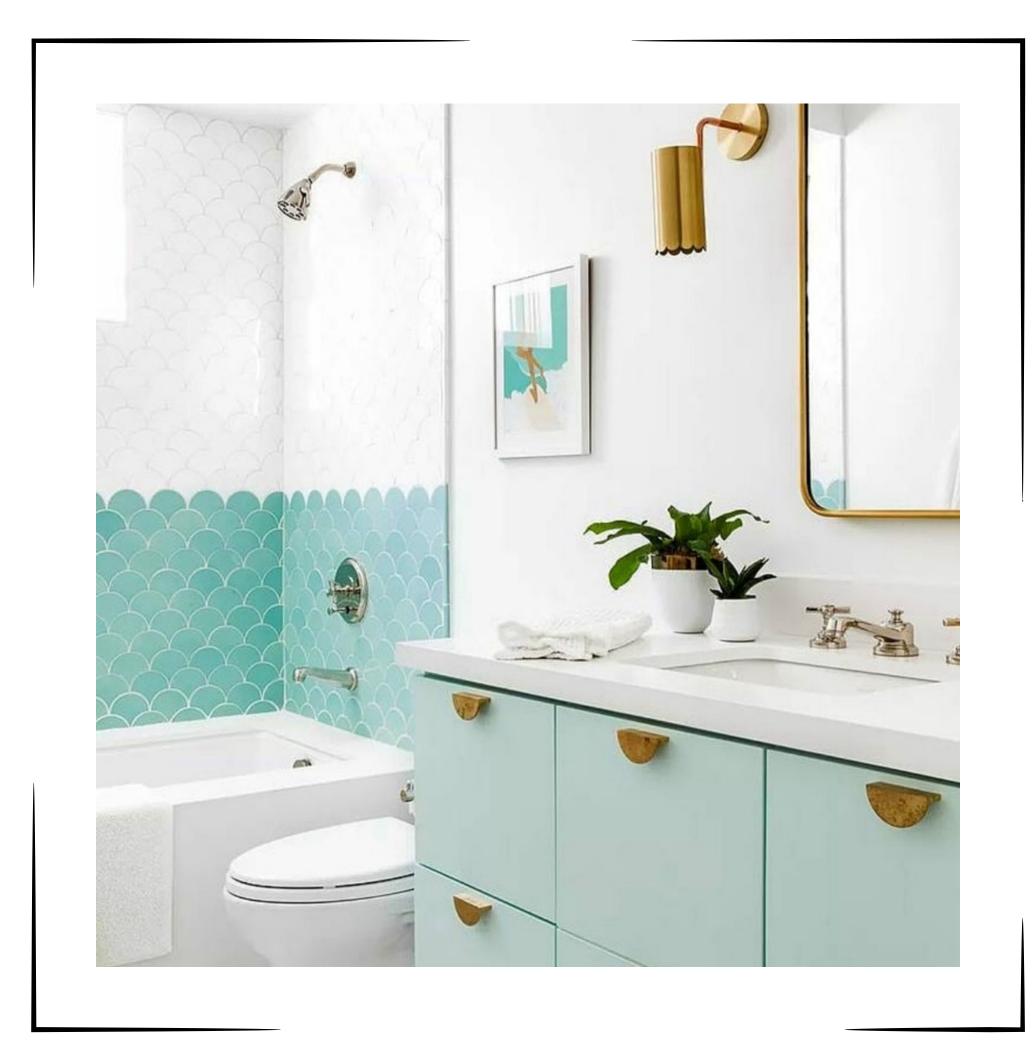

ramic adhesive.

#### HEXAGOANAL GROUP

**bst-120** 



Size: Material: Usage area: Color option:

**bst-121** 



Size: Material: Usage area: Color option:

**bst-122** 



Size:
Material:
Usage area:
Color option:

**bst-123** 



Size: Material: Usage area: Color option:

INSTRUCTION: The motif is the Seljuk star. Production is made in the desired color. It is suitable for use indoors and outdoors.

#### HEXAGOANAL GROUP

**bst-112** 



Size: Material: Usage area: Color option:

**bst-113** 



Size:
Material:
Usage area:
Color option:

**bst-114** 



Size: Material: Usage area: Color option:

INSTRUCTION: The motif is the Seljuk star. Production is made in the desired color. It is suitable for use indoors and outdoors.



### P R O D U C T I M A G E



### P R O D U C T I M A G E







### P R O D U C T I M A G E



### P R O D U C T I M A G E











### P R O D U C T I M A G E