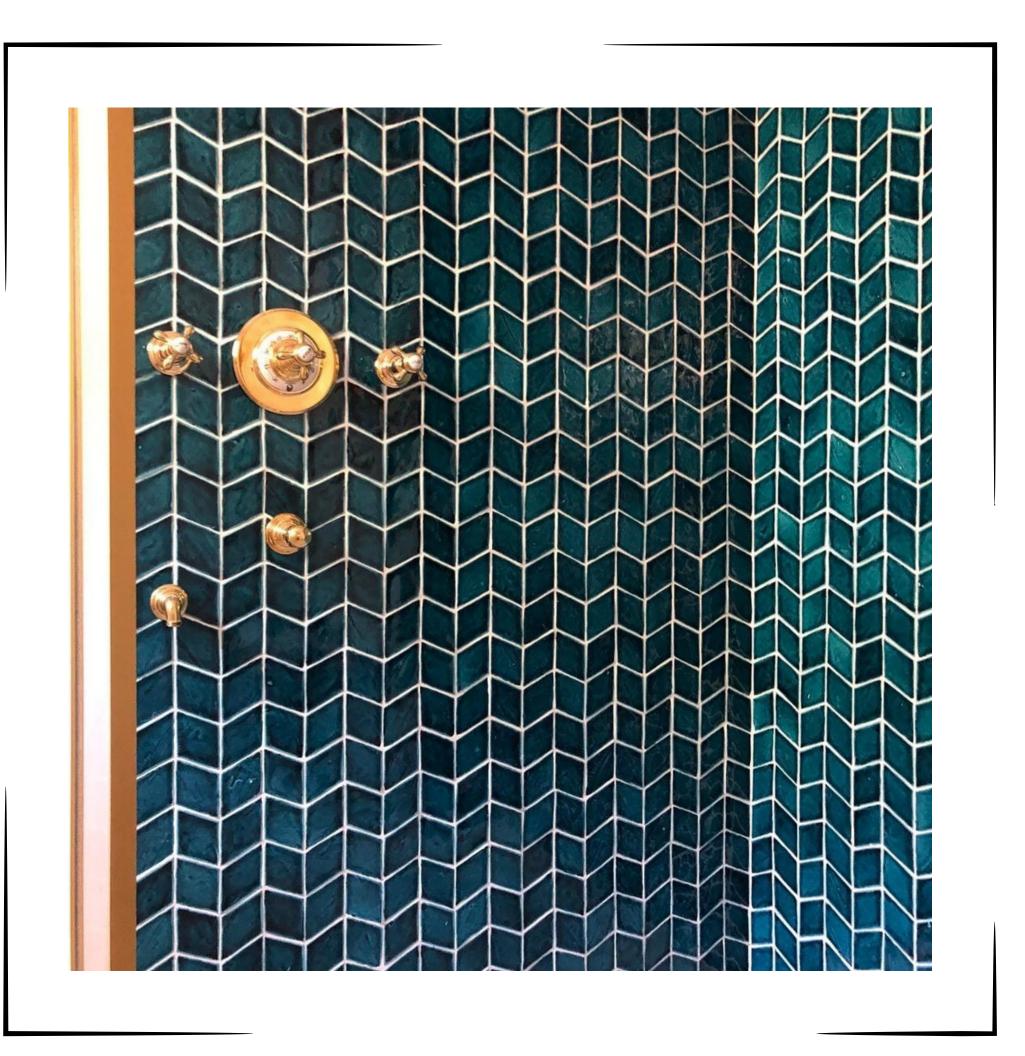

GROUP

**bst-120** 



Size: Material: Usage area: Color option:

**bst-121** 



Size: Material: Usage area: Color option:

**bst-122** 



Size:
Material:
Usage area:
Color option:

**bst-123** 



Size: Material: Usage area: Color option:

INSTRUCTION: The motif is the Seljuk star. Production is made in the desired color. It is suitable for use indoors and outdoors.

#### HEXAGOANAL GROUP

**bst-112** 



Size: Material: Usage area: Color option:

**bst-113** 



Size:
Material:
Usage area:
Color option:

**bst-114** 



Size: Material: Usage area: Color option:

INSTRUCTION: The motif is the Seljuk star. Production is made in the desired color. It is suitable for use indoors and outdoors.



### P R O D U C T I M A G E



### P R O D U C T I M A G E







### P R O D U C T I M A G E



### P R O D U C T I M A G E











### P R O D U C T I M A G E