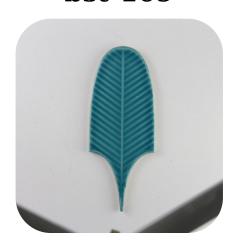

# FLORA SERIES

**bst-103** 

Size: Material: Usage area: Color option:

**bst-104** 

Size: Material: Usage area: Color option:

**bst-105** 

Size: Material: Usage area: Color option:

**bst-106** 

Size: Material: Usage area: Color option:

**bst-107** 

Size:
Material:
Usage area:
Color option:

**bst-108** 

Size: Material: Usage area: Color option:

INSTRUCTION: It is completely handmade and the desired color can be made. Production and delivery time is 1 month. It does not interact with chemicals. It is applied to the desired surface with silicone or flexible ceramic adhesive.