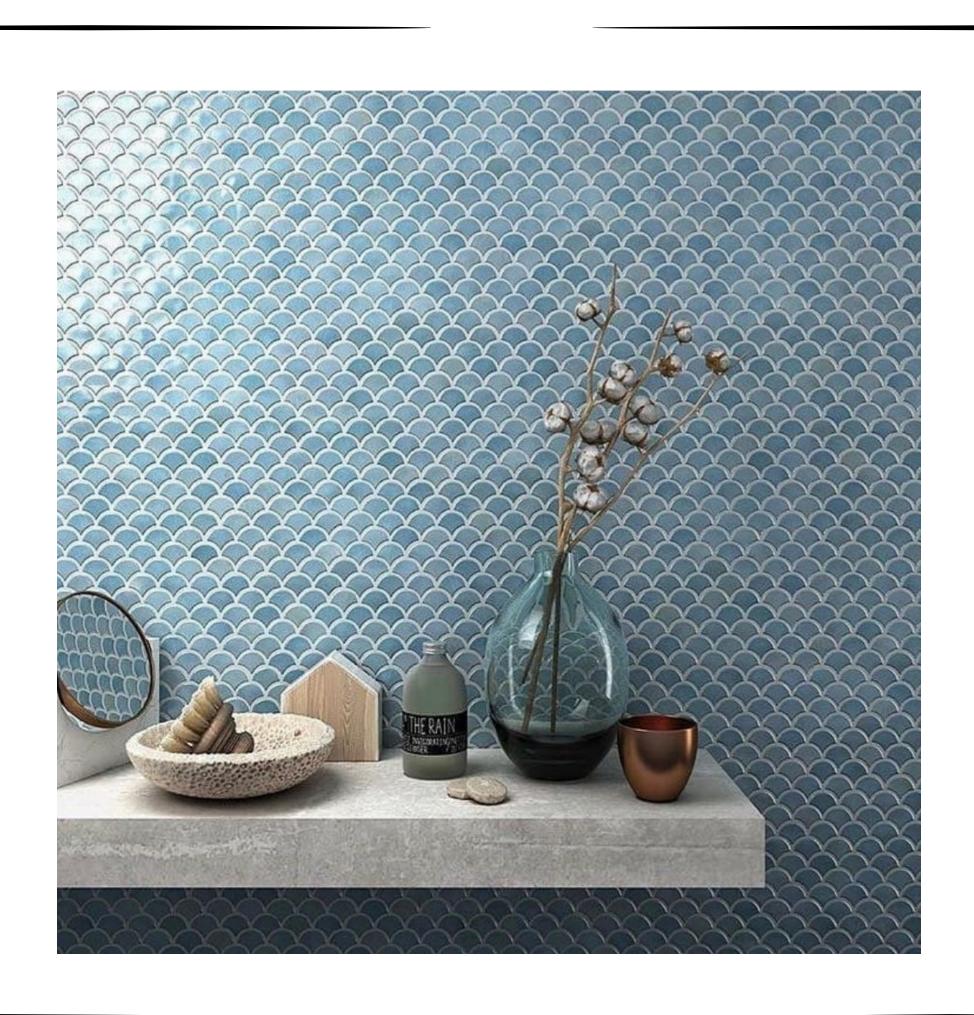

ge area:
Color option:

**bst-123** 



Size: Material: Usage area: Color option:

INSTRUCTION: The motif is the Seljuk star. Production is made in the desired color. It is suitable for use indoors and outdoors.

#### HEXAGOANAL GROUP

**bst-112** 



Size: Material: Usage area: Color option:

**bst-113** 



Size:
Material:
Usage area:
Color option:

**bst-114** 



Size: Material: Usage area: Color option:

INSTRUCTION: The motif is the Seljuk star. Production is made in the desired color. It is suitable for use indoors and outdoors.



### P R O D U C T I M A G E



### P R O D U C T I M A G E







### P R O D U C T I M A G E



### P R O D U C T I M A G E











### P R O D U C T I M A G E