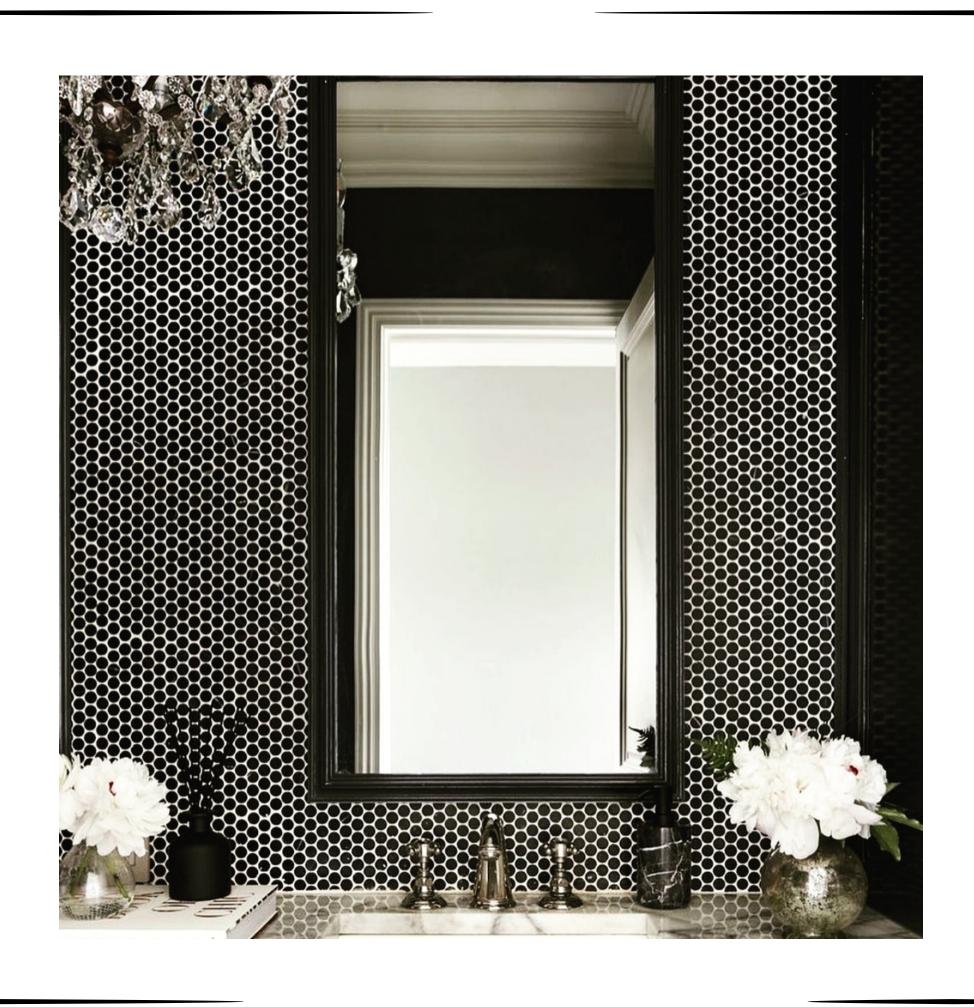

rea:
Color option:

**bst-123** 



Size: Material: Usage area: Color option:

INSTRUCTION: The motif is the Seljuk star. Production is made in the desired color. It is suitable for use indoors and outdoors.

#### HEXAGOANAL GROUP

**bst-112** 



Size: Material: Usage area: Color option:

**bst-113** 



Size:
Material:
Usage area:
Color option:

**bst-114** 



Size: Material: Usage area: Color option:

INSTRUCTION: The motif is the Seljuk star. Production is made in the desired color. It is suitable for use indoors and outdoors.



### P R O D U C T I M A G E



### P R O D U C T I M A G E







### P R O D U C T I M A G E



### P R O D U C T I M A G E











### P R O D U C T I M A G E