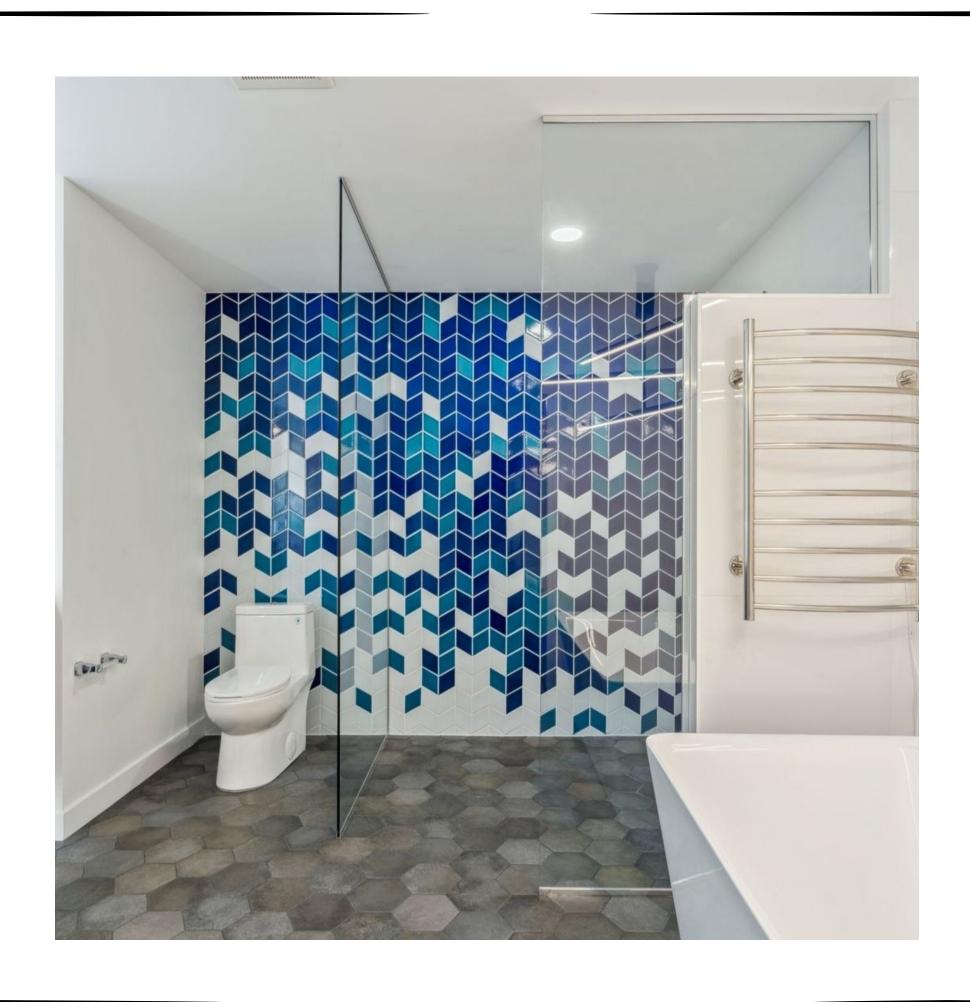

area: Color option:

**bst-122** 



Size:
Material:
Usage area:
Color option:

**bst-123** 



Size: Material: Usage area: Color option:

INSTRUCTION: The motif is the Seljuk star. Production is made in the desired color. It is suitable for use indoors and outdoors.

#### HEXAGOANAL GROUP

**bst-112** 



Size: Material: Usage area: Color option:

**bst-113** 



Size:
Material:
Usage area:
Color option:

**bst-114** 



Size: Material: Usage area: Color option:

INSTRUCTION: The motif is the Seljuk star. Production is made in the desired color. It is suitable for use indoors and outdoors.



### P R O D U C T I M A G E



### P R O D U C T I M A G E







### P R O D U C T I M A G E



### P R O D U C T I M A G E











### P R O D U C T I M A G E