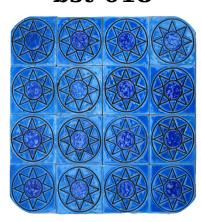

#### HEXAGOANAL GROUP

**bst-120** 

Size: Material: Usage area: Color option:

**bst-121** 

Size: Material: Usage area: Color option:

**bst-122** 

Size:
Material:
Usage area:
Color option:

**bst-123** 

Size: Material: Usage area: Color option:

INSTRUCTION: The motif is the Seljuk star. Production is made in the desired color. It is suitable for use indoors and outdoors.