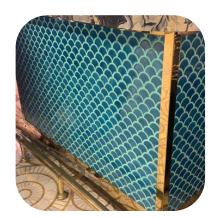

### MARINE TILE - 1

**bst-112** 

Size: Material: Usage area: Color option:

**bst-113** 

Size: Material: Usage area: Color option:

**bst-114** 

Size: Material: Usage area: Color option:

### MARINE TILE - 2

**bst-115** 

Size: Material: Usage area: Color option:

**bst-116** 

Size: Material: Usage area: Color option:

**bst-117** 

Size: Material: Usage area: Color option:

**bst-118** 

Size:
Material:
Usage area:
Color option:

**bst-119** 

Size:
Material:
Usage area:
Color option:

INSTRUCTION: It is porcelain. It produces in 30x30 cm c/w net backings. Production is made in the desired color. Different colors can be selected and made during the typesetting if desired. It does not interact with chemicals. It can be used in the pool, interior and exterior, and all wet areas. It can be applied to the desired surface with silicone or flexible ceramic adhesive.