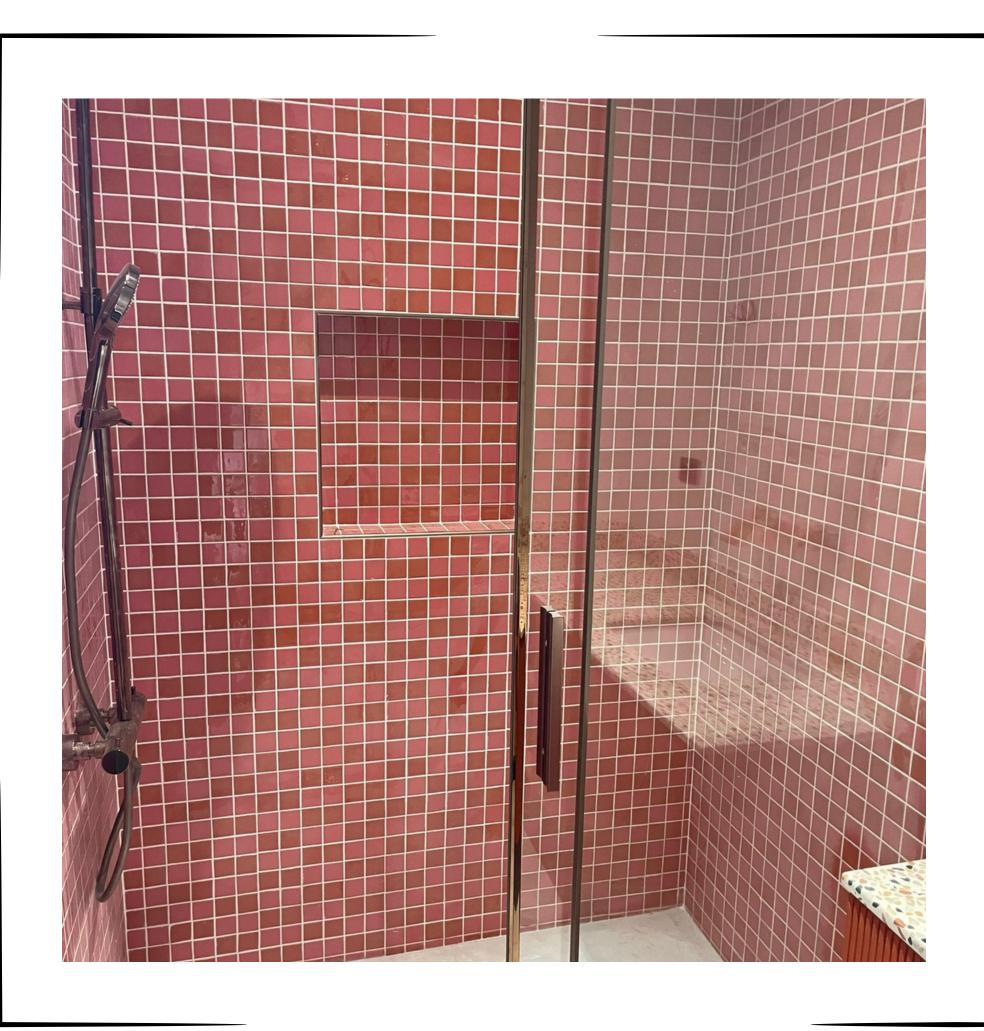

or option:

**bst-123** 



Size: Material: Usage area: Color option:

INSTRUCTION: The motif is the Seljuk star. Production is made in the desired color. It is suitable for use indoors and outdoors.

#### HEXAGOANAL GROUP

**bst-112** 



Size: Material: Usage area: Color option:

**bst-113** 



Size:
Material:
Usage area:
Color option:

**bst-114** 



Size: Material: Usage area: Color option:

INSTRUCTION: The motif is the Seljuk star. Production is made in the desired color. It is suitable for use indoors and outdoors.



### P R O D U C T I M A G E



### P R O D U C T I M A G E







### P R O D U C T I M A G E



### P R O D U C T I M A G E











### P R O D U C T I M A G E