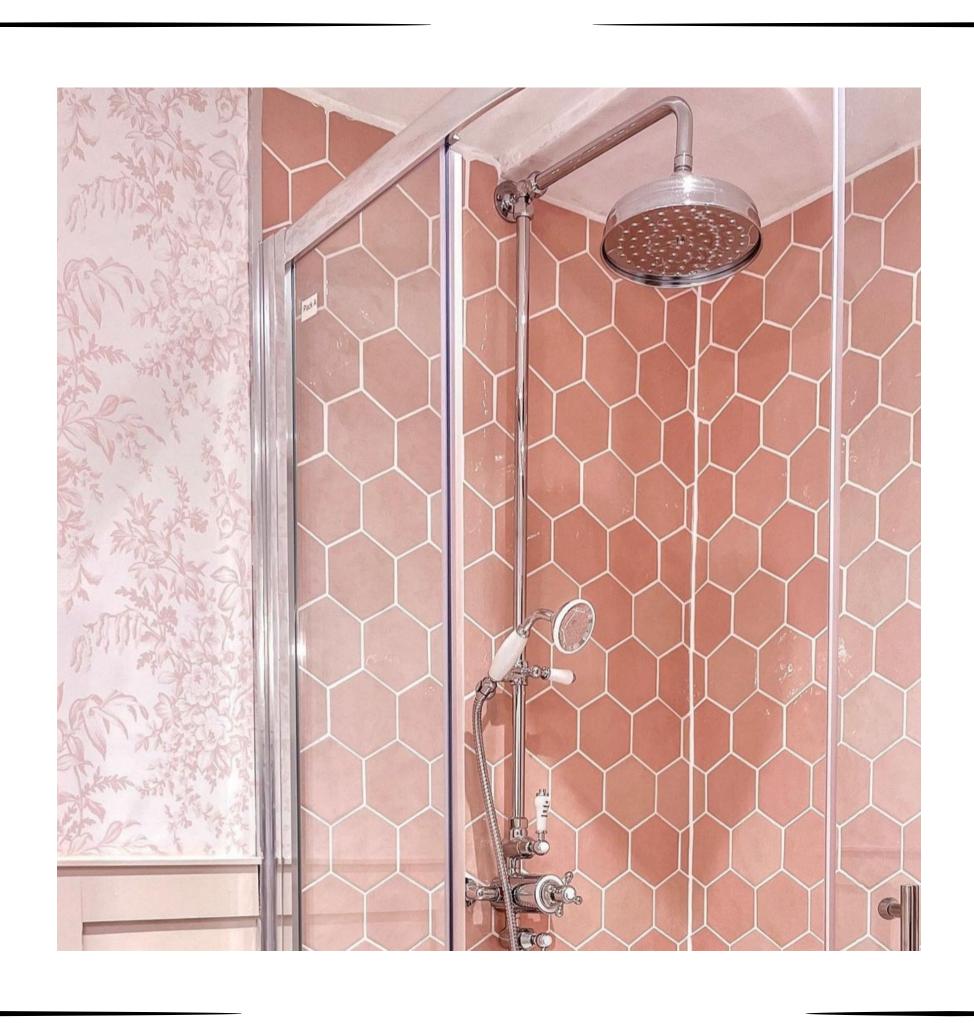

ea: Color option:

**bst-122** 



Size:
Material:
Usage area:
Color option:

**bst-123** 



Size: Material: Usage area: Color option:

INSTRUCTION: The motif is the Seljuk star. Production is made in the desired color. It is suitable for use indoors and outdoors.

#### HEXAGOANAL GROUP

**bst-112** 



Size: Material: Usage area: Color option:

**bst-113** 



Size:
Material:
Usage area:
Color option:

**bst-114** 



Size: Material: Usage area: Color option:

INSTRUCTION: The motif is the Seljuk star. Production is made in the desired color. It is suitable for use indoors and outdoors.



### P R O D U C T I M A G E



### P R O D U C T I M A G E







### P R O D U C T I M A G E



### P R O D U C T I M A G E











### P R O D U C T I M A G E