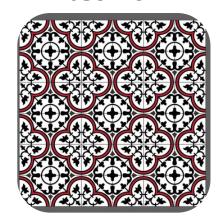

#### HEXAGOANAL GROUP

**bst-120** 

Size: Material: Usage area: Color option:

**bst-121** 

Size: Material: Usage area: Color option:

**bst-122** 

Size:
Material:
Usage area:
Color option:

**bst-123** 

Size: Material: Usage area: Color option:

INSTRUCTION: The motif is the Seljuk star. Production is made in the desired color. It is suitable for use indoors and outdoors.

#### HEXAGOANAL GROUP

**bst-112** 

Size: Material: Usage area: Color option:

**bst-113** 

Size:
Material:
Usage area:
Color option:

**bst-114** 

Size: Material: Usage area: Color option:

INSTRUCTION: The motif is the Seljuk star. Production is made in the desired color. It is suitable for use indoors and outdoors.