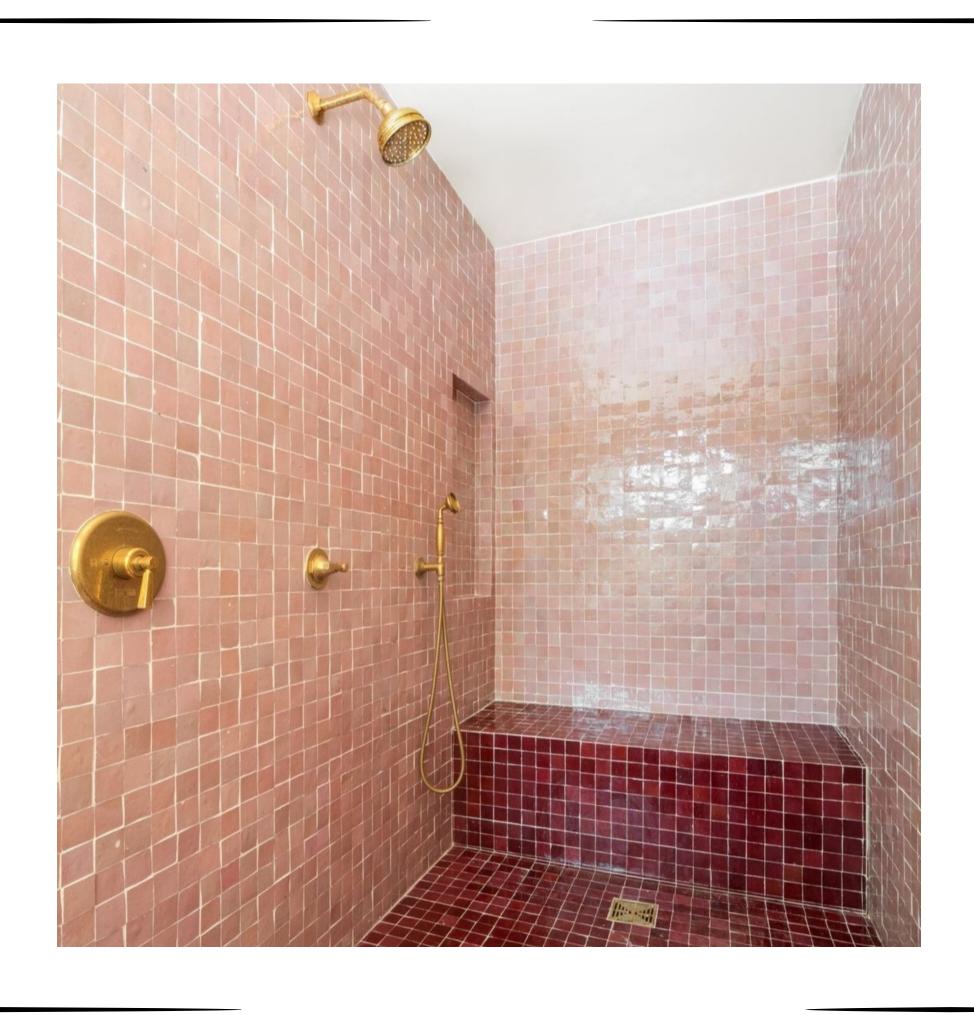

mic adhesive.

#### HEXAGOANAL GROUP

**bst-120** 



Size: Material: Usage area: Color option:

**bst-121** 



Size: Material: Usage area: Color option:

**bst-122** 



Size:
Material:
Usage area:
Color option:

**bst-123** 



Size: Material: Usage area: Color option:

INSTRUCTION: The motif is the Seljuk star. Production is made in the desired color. It is suitable for use indoors and outdoors.

#### HEXAGOANAL GROUP

**bst-112** 



Size: Material: Usage area: Color option:

**bst-113** 



Size:
Material:
Usage area:
Color option:

**bst-114** 



Size: Material: Usage area: Color option:

INSTRUCTION: The motif is the Seljuk star. Production is made in the desired color. It is suitable for use indoors and outdoors.



### P R O D U C T I M A G E



### P R O D U C T I M A G E







### P R O D U C T I M A G E



### P R O D U C T I M A G E











### P R O D U C T I M A G E