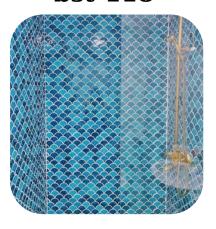

#### HEXAGOANAL GROUP

**bst-112** 

Size: Material: Usage area: Color option:

**bst-113** 

Size:
Material:
Usage area:
Color option:

**bst-114** 

Size: Material: Usage area: Color option:

INSTRUCTION: The motif is the Seljuk star. Production is made in the desired color. It is suitable for use indoors and outdoors.