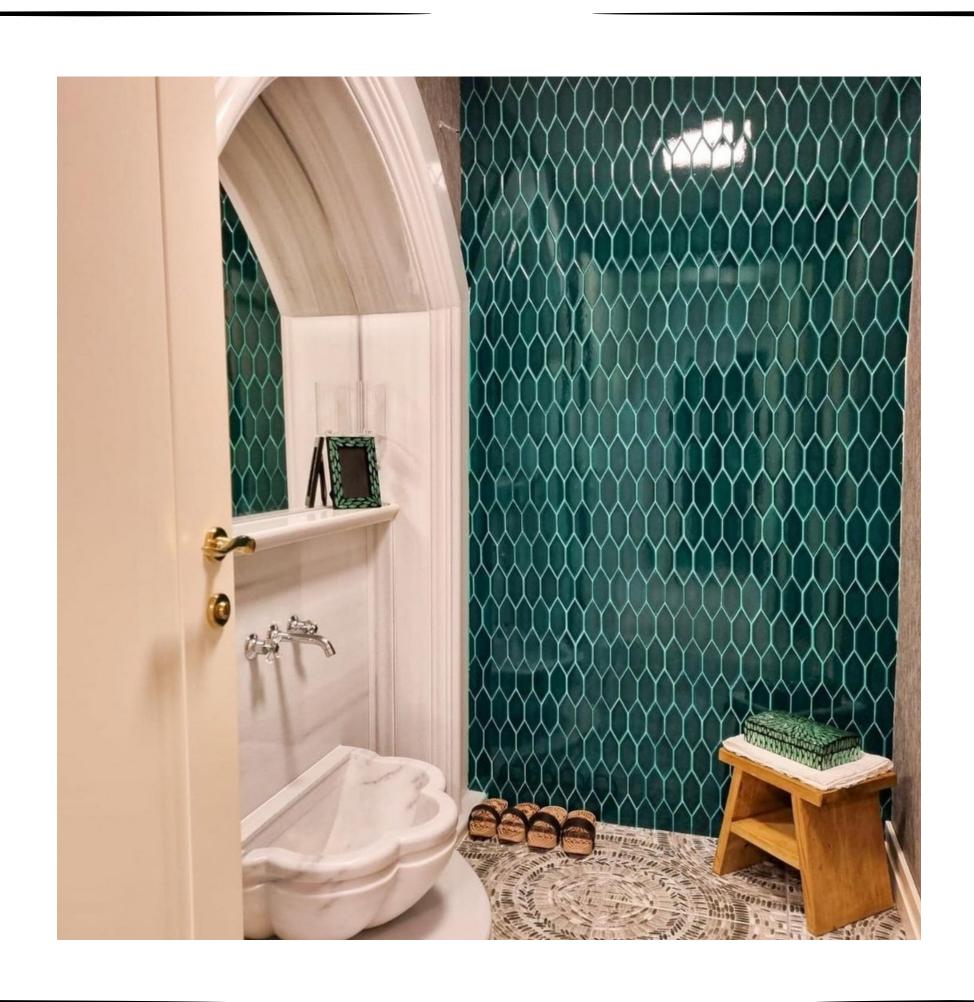

t-121** 



Size: Material: Usage area: Color option:

**bst-122** 



Size:
Material:
Usage area:
Color option:

**bst-123** 



Size: Material: Usage area: Color option:

INSTRUCTION: The motif is the Seljuk star. Production is made in the desired color. It is suitable for use indoors and outdoors.

#### HEXAGOANAL GROUP

**bst-112** 



Size: Material: Usage area: Color option:

**bst-113** 



Size:
Material:
Usage area:
Color option:

**bst-114** 



Size: Material: Usage area: Color option:

INSTRUCTION: The motif is the Seljuk star. Production is made in the desired color. It is suitable for use indoors and outdoors.



### P R O D U C T I M A G E



### P R O D U C T I M A G E







### P R O D U C T I M A G E



### P R O D U C T I M A G E











### P R O D U C T I M A G E