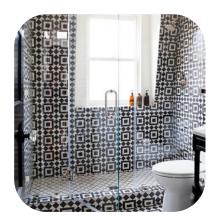

#### HEXAGOANAL GROUP

**bst-112** 

Size: Material: Usage area: Color option:

**bst-113** 

Size:
Material:
Usage area:
Color option:

**bst-114** 

Size: Material: Usage area: Color option:

INSTRUCTION: The motif is the Seljuk star. Production is made in the desired color. It is suitable for use indoors and outdoors.