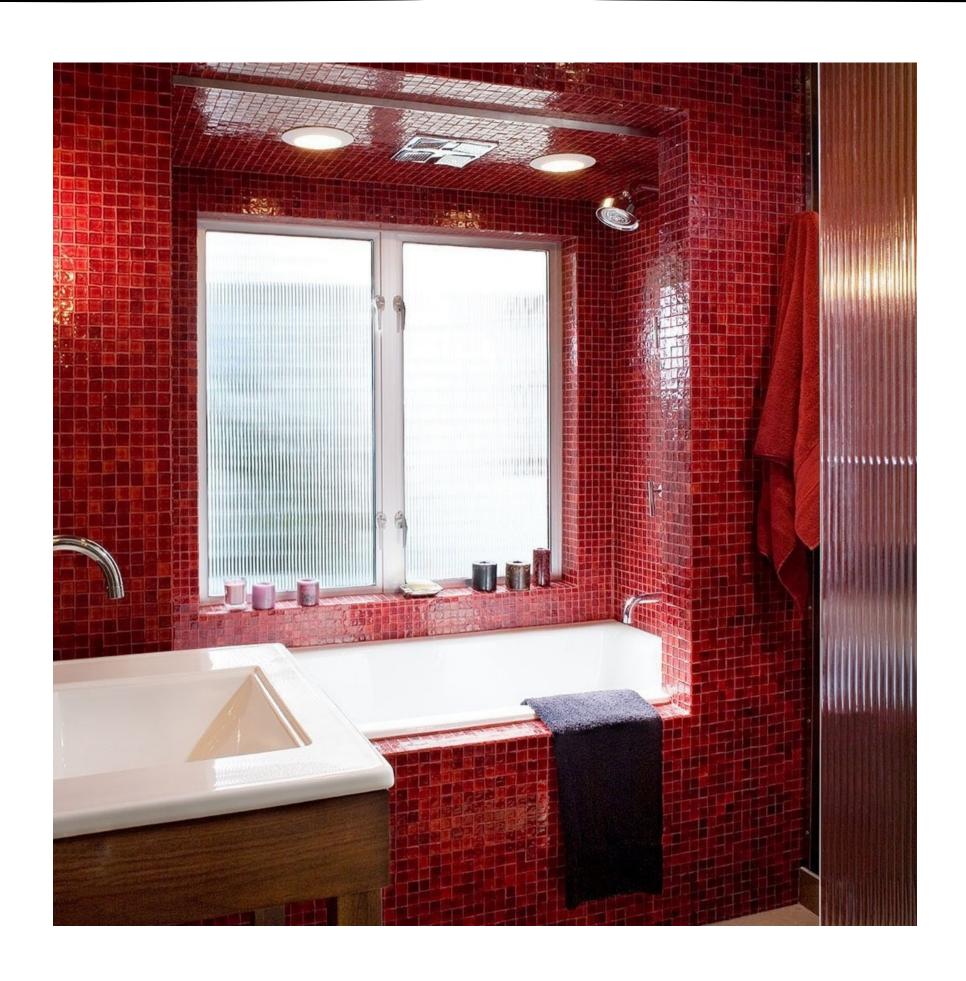

ceramic adhesive.

#### HEXAGOANAL GROUP

**bst-120** 



Size: Material: Usage area: Color option:

**bst-121** 



Size: Material: Usage area: Color option:

**bst-122** 



Size:
Material:
Usage area:
Color option:

**bst-123** 



Size: Material: Usage area: Color option:

INSTRUCTION: The motif is the Seljuk star. Production is made in the desired color. It is suitable for use indoors and outdoors.

#### HEXAGOANAL GROUP

**bst-112** 



Size: Material: Usage area: Color option:

**bst-113** 



Size:
Material:
Usage area:
Color option:

**bst-114** 



Size: Material: Usage area: Color option:

INSTRUCTION: The motif is the Seljuk star. Production is made in the desired color. It is suitable for use indoors and outdoors.



### P R O D U C T I M A G E



### P R O D U C T I M A G E







### P R O D U C T I M A G E



### P R O D U C T I M A G E











### P R O D U C T I M A G E