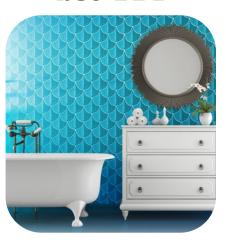

### MARINE TILE - 1

**bst-112** 

Size: Material: Usage area: Color option:

**bst-113** 

Size: Material: Usage area: Color option:

**bst-114** 

Size: Material: Usage area: Color option: