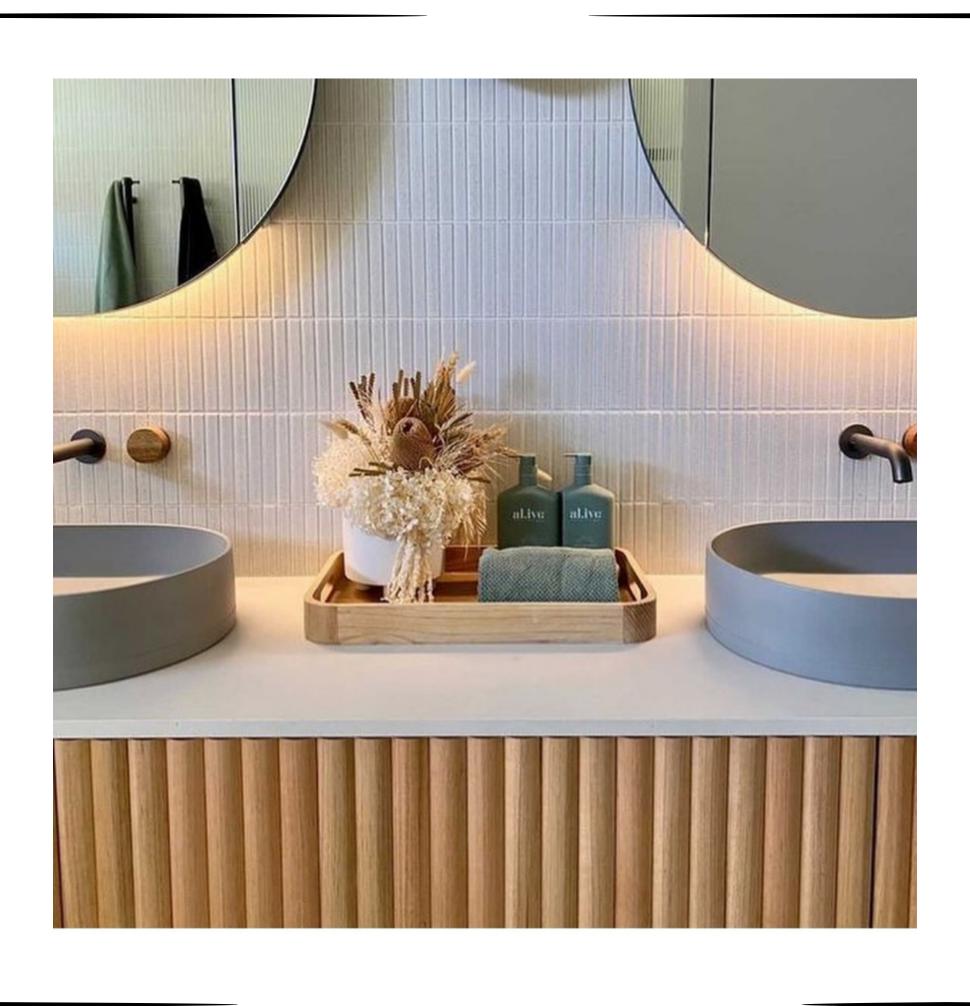

**bst-122** 



Size:
Material:
Usage area:
Color option:

**bst-123** 



Size: Material: Usage area: Color option:

INSTRUCTION: The motif is the Seljuk star. Production is made in the desired color. It is suitable for use indoors and outdoors.

#### HEXAGOANAL GROUP

**bst-112** 



Size: Material: Usage area: Color option:

**bst-113** 



Size:
Material:
Usage area:
Color option:

**bst-114** 



Size: Material: Usage area: Color option:

INSTRUCTION: The motif is the Seljuk star. Production is made in the desired color. It is suitable for use indoors and outdoors.



### P R O D U C T I M A G E



### P R O D U C T I M A G E







### P R O D U C T I M A G E



### P R O D U C T I M A G E











### P R O D U C T I M A G E