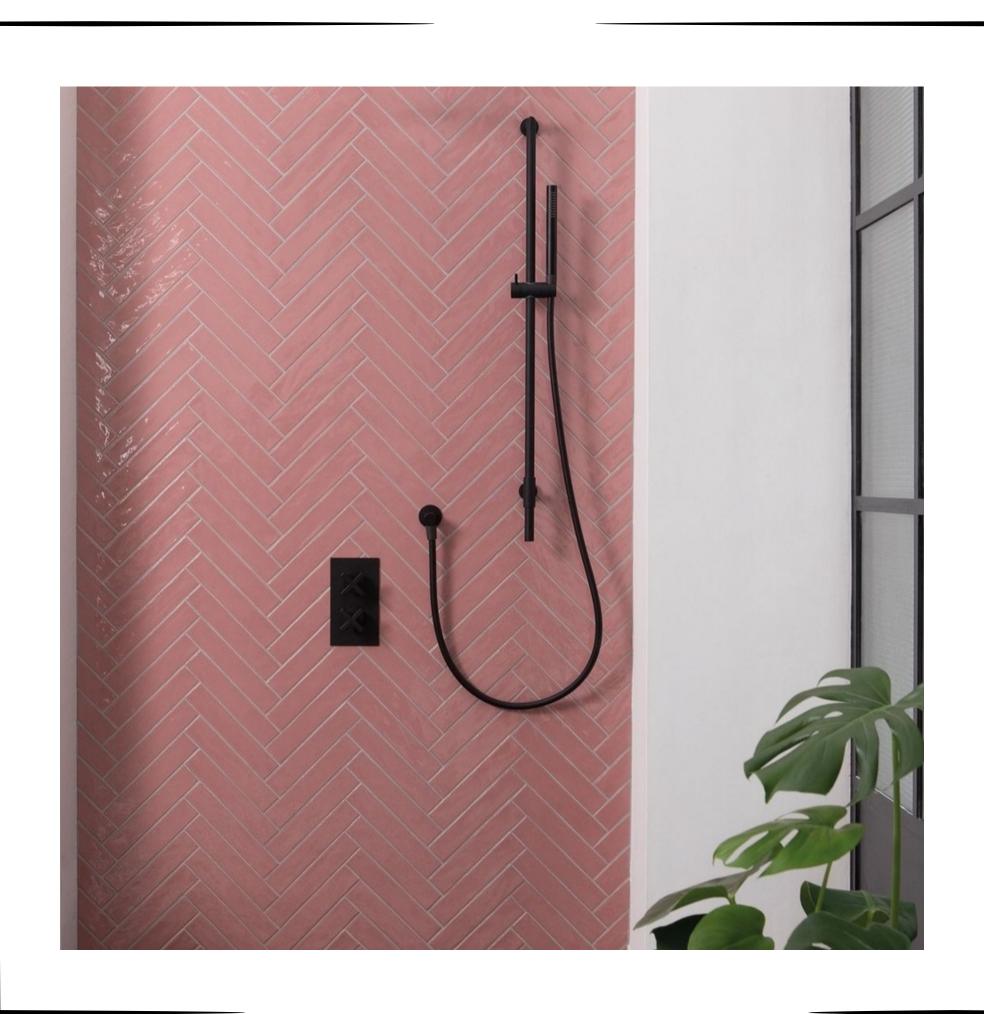

terial: Usage area: Color option:

**bst-122** 



Size:
Material:
Usage area:
Color option:

**bst-123** 



Size: Material: Usage area: Color option:

INSTRUCTION: The motif is the Seljuk star. Production is made in the desired color. It is suitable for use indoors and outdoors.

#### HEXAGOANAL GROUP

**bst-112** 



Size: Material: Usage area: Color option:

**bst-113** 



Size:
Material:
Usage area:
Color option:

**bst-114** 



Size: Material: Usage area: Color option:

INSTRUCTION: The motif is the Seljuk star. Production is made in the desired color. It is suitable for use indoors and outdoors.



### P R O D U C T I M A G E



### P R O D U C T I M A G E







### P R O D U C T I M A G E



### P R O D U C T I M A G E











### P R O D U C T I M A G E