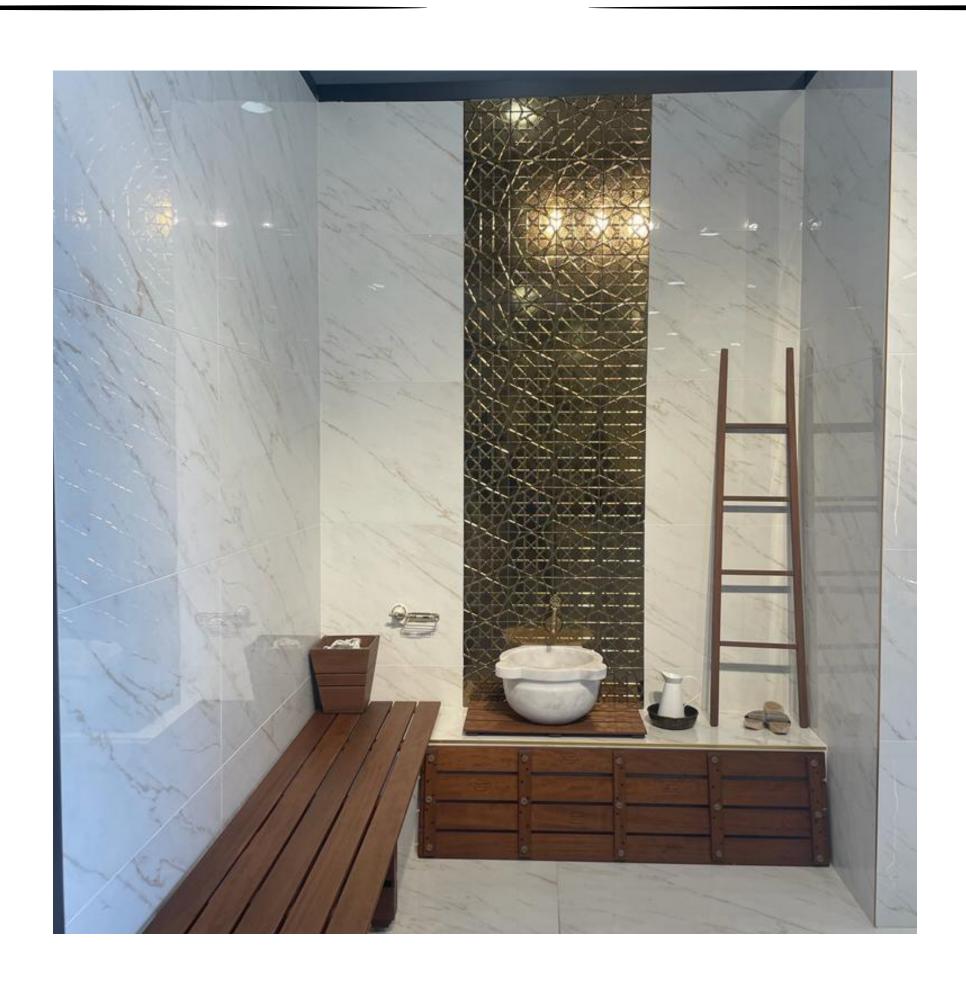

option:

**bst-123** 



Size: Material: Usage area: Color option:

INSTRUCTION: The motif is the Seljuk star. Production is made in the desired color. It is suitable for use indoors and outdoors.

#### HEXAGOANAL GROUP

**bst-112** 



Size: Material: Usage area: Color option:

**bst-113** 



Size:
Material:
Usage area:
Color option:

**bst-114** 



Size: Material: Usage area: Color option:

INSTRUCTION: The motif is the Seljuk star. Production is made in the desired color. It is suitable for use indoors and outdoors.



### P R O D U C T I M A G E



### P R O D U C T I M A G E







### P R O D U C T I M A G E



### P R O D U C T I M A G E











### P R O D U C T I M A G E