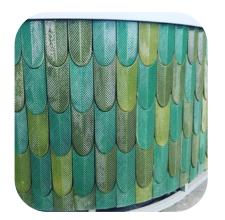

# FLORA SERIES

**bst-103** 

Size: Material: Usage area: Color option:

**bst-104** 

Size: Material: Usage area: Color option:

**bst-105** 

Size: Material: Usage area: Color option:

**bst-106** 

Size: Material: Usage area: Color option:

**bst-107** 

Size:
Material:
Usage area:
Color option:

**bst-108** 

Size: Material: Usage area: Color option:

INSTRUCTION: It is completely handmade and the desired color can be made. Production and delivery time is 1 month. It does not interact with chemicals. It is applied to the desired surface with silicone or flexible ceramic adhesive.