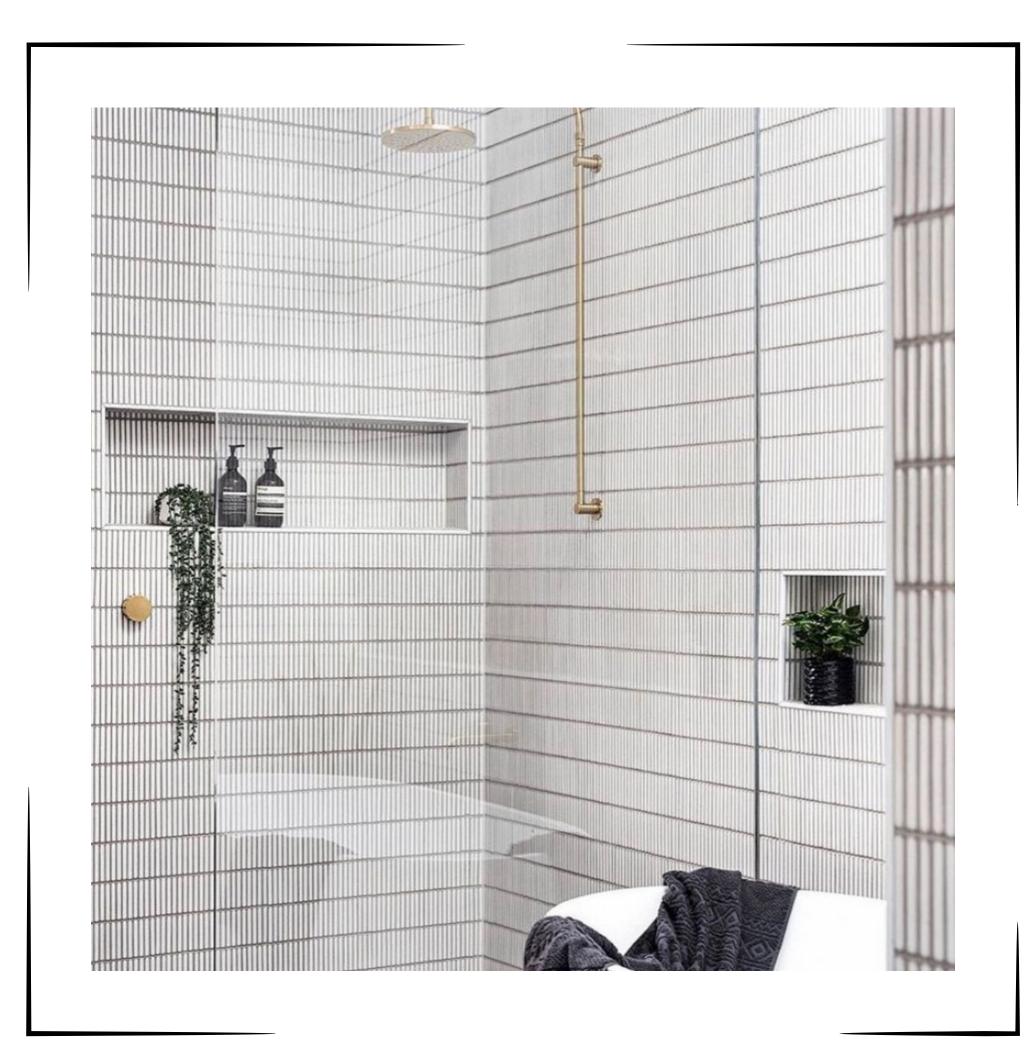

st-122** 



Size:
Material:
Usage area:
Color option:

**bst-123** 



Size: Material: Usage area: Color option:

INSTRUCTION: The motif is the Seljuk star. Production is made in the desired color. It is suitable for use indoors and outdoors.

#### HEXAGOANAL GROUP

**bst-112** 



Size: Material: Usage area: Color option:

**bst-113** 



Size:
Material:
Usage area:
Color option:

**bst-114** 



Size: Material: Usage area: Color option:

INSTRUCTION: The motif is the Seljuk star. Production is made in the desired color. It is suitable for use indoors and outdoors.



### P R O D U C T I M A G E



### P R O D U C T I M A G E







### P R O D U C T I M A G E



### P R O D U C T I M A G E











### P R O D U C T I M A G E