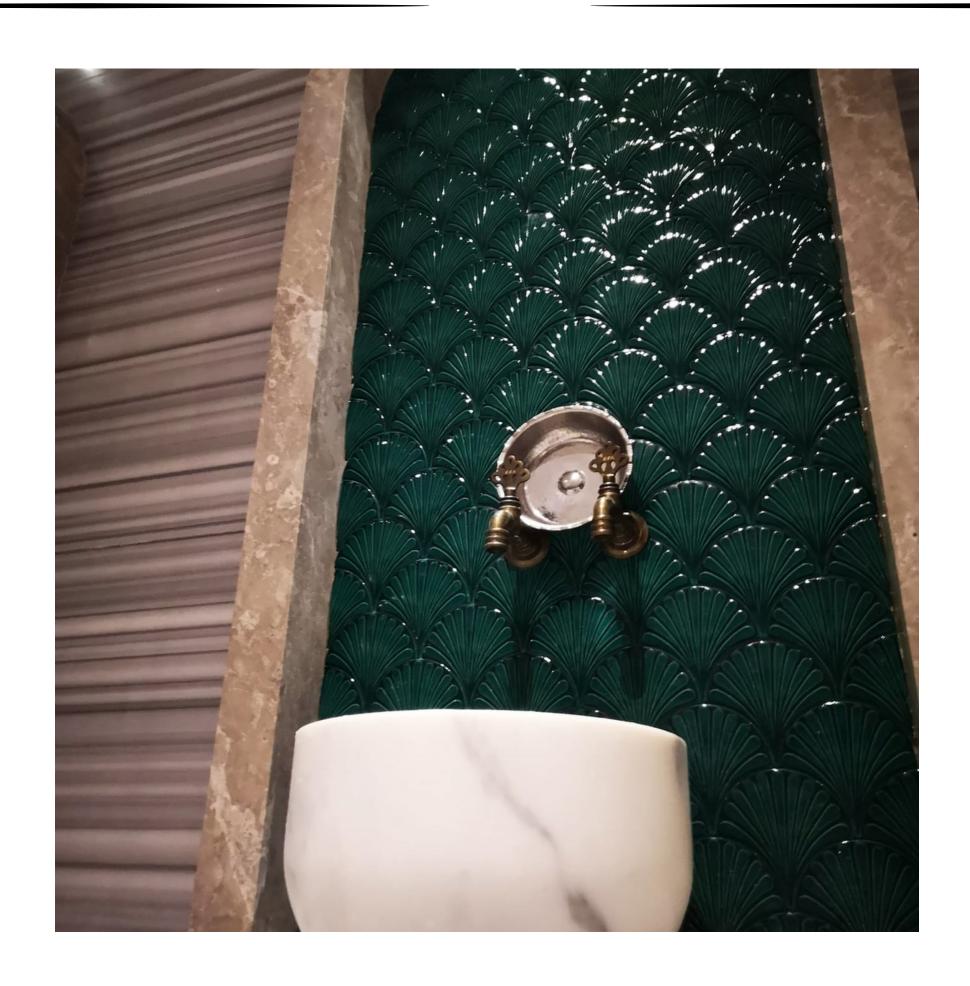

Color option:

**bst-123** 



Size: Material: Usage area: Color option:

INSTRUCTION: The motif is the Seljuk star. Production is made in the desired color. It is suitable for use indoors and outdoors.

#### HEXAGOANAL GROUP

**bst-112** 



Size: Material: Usage area: Color option:

**bst-113** 



Size:
Material:
Usage area:
Color option:

**bst-114** 



Size: Material: Usage area: Color option:

INSTRUCTION: The motif is the Seljuk star. Production is made in the desired color. It is suitable for use indoors and outdoors.



### P R O D U C T I M A G E



### P R O D U C T I M A G E







### P R O D U C T I M A G E



### P R O D U C T I M A G E











### P R O D U C T I M A G E