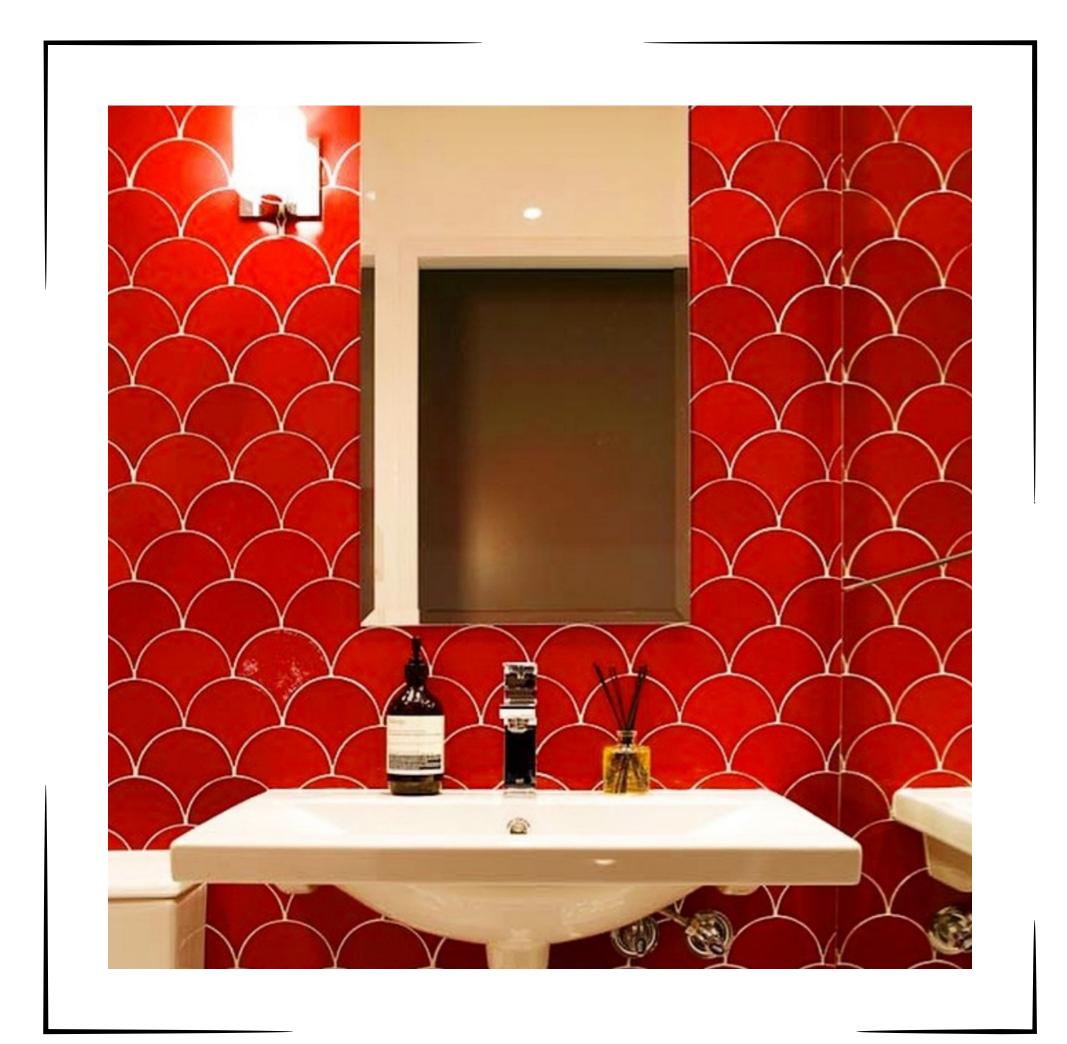

Size:
Material:
Usage area:
Color option:

**bst-123** 



Size: Material: Usage area: Color option:

INSTRUCTION: The motif is the Seljuk star. Production is made in the desired color. It is suitable for use indoors and outdoors.

#### HEXAGOANAL GROUP

**bst-112** 



Size: Material: Usage area: Color option:

**bst-113** 



Size:
Material:
Usage area:
Color option:

**bst-114** 



Size: Material: Usage area: Color option:

INSTRUCTION: The motif is the Seljuk star. Production is made in the desired color. It is suitable for use indoors and outdoors.



### P R O D U C T I M A G E



### P R O D U C T I M A G E







### P R O D U C T I M A G E



### P R O D U C T I M A G E











### P R O D U C T I M A G E