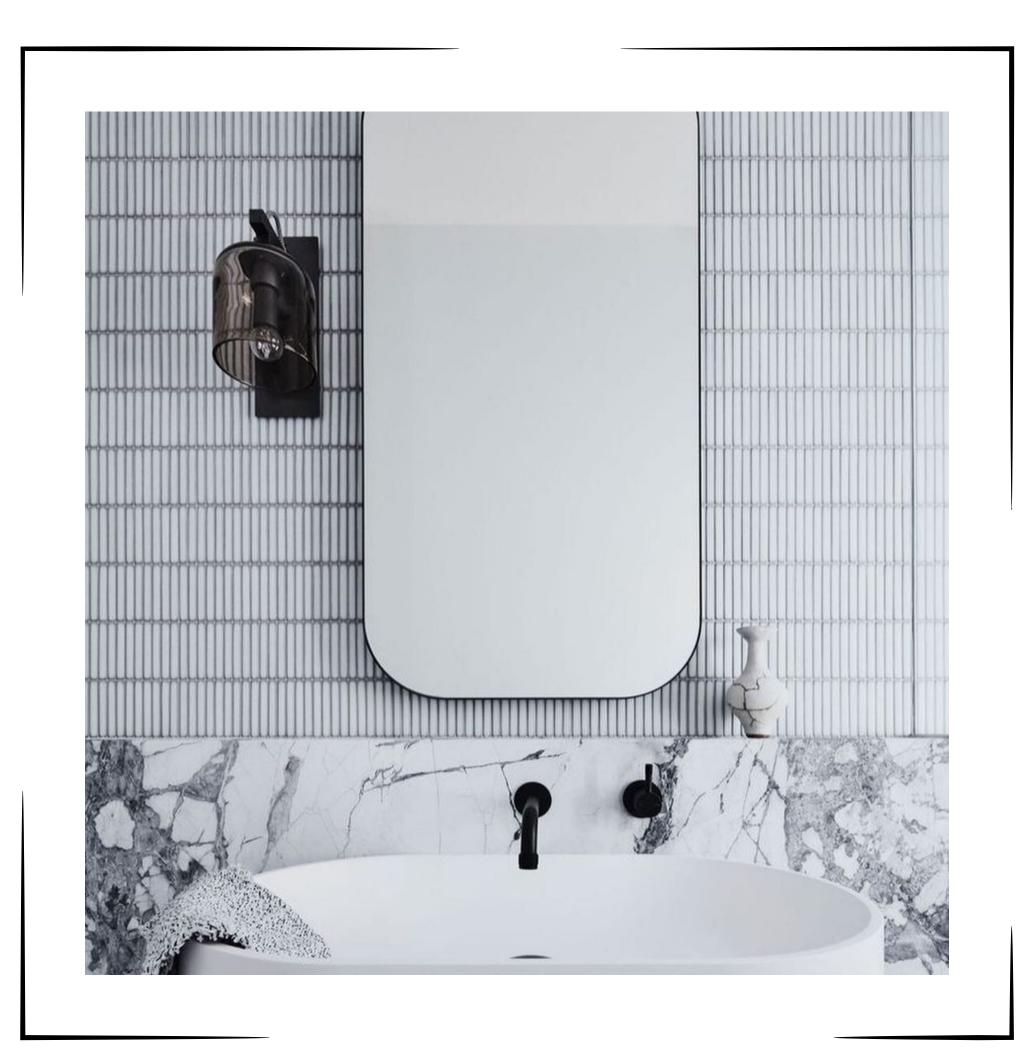

on:

**bst-122** 



Size:
Material:
Usage area:
Color option:

**bst-123** 



Size: Material: Usage area: Color option:

INSTRUCTION: The motif is the Seljuk star. Production is made in the desired color. It is suitable for use indoors and outdoors.

#### HEXAGOANAL GROUP

**bst-112** 



Size: Material: Usage area: Color option:

**bst-113** 



Size:
Material:
Usage area:
Color option:

**bst-114** 



Size: Material: Usage area: Color option:

INSTRUCTION: The motif is the Seljuk star. Production is made in the desired color. It is suitable for use indoors and outdoors.



### P R O D U C T I M A G E



### P R O D U C T I M A G E







### P R O D U C T I M A G E



### P R O D U C T I M A G E











### P R O D U C T I M A G E