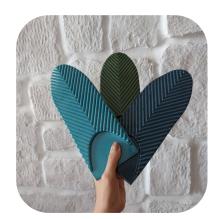

### FLORA SERIES - 2

**bst-109** 

Size: Material: Usage area: Color option:

**bst-110** 

Size: Material: Usage area: Color option:

**bst-111** 

Size: Material: Usage area: Color option:

INSTRUCTION: It is completely handmade and the desired color can be made. Production and delivery time is 1 month. It does not interact with chemicals. It is applied to the desired surface with silicone or flexible ceramic adhesive. This model is also available in both straight- and striped-line options.

# FLORA SERIES - 3

**bst-109** 

Size: Material: Usage area: Color option:

**bst-110** 

Size:
Material:
Usage area:
Color option:

**bst-111** 

Size: Material: Usage area: Color option:

INSTRUCTION: It is completely handmade and the desired color can be made. Production and delivery time is 1 month. It does not interact with chemicals. It is applied to the desired surface with silicone or flexible ceramic adhesive. This model is also available in both straight- and striped-line options.