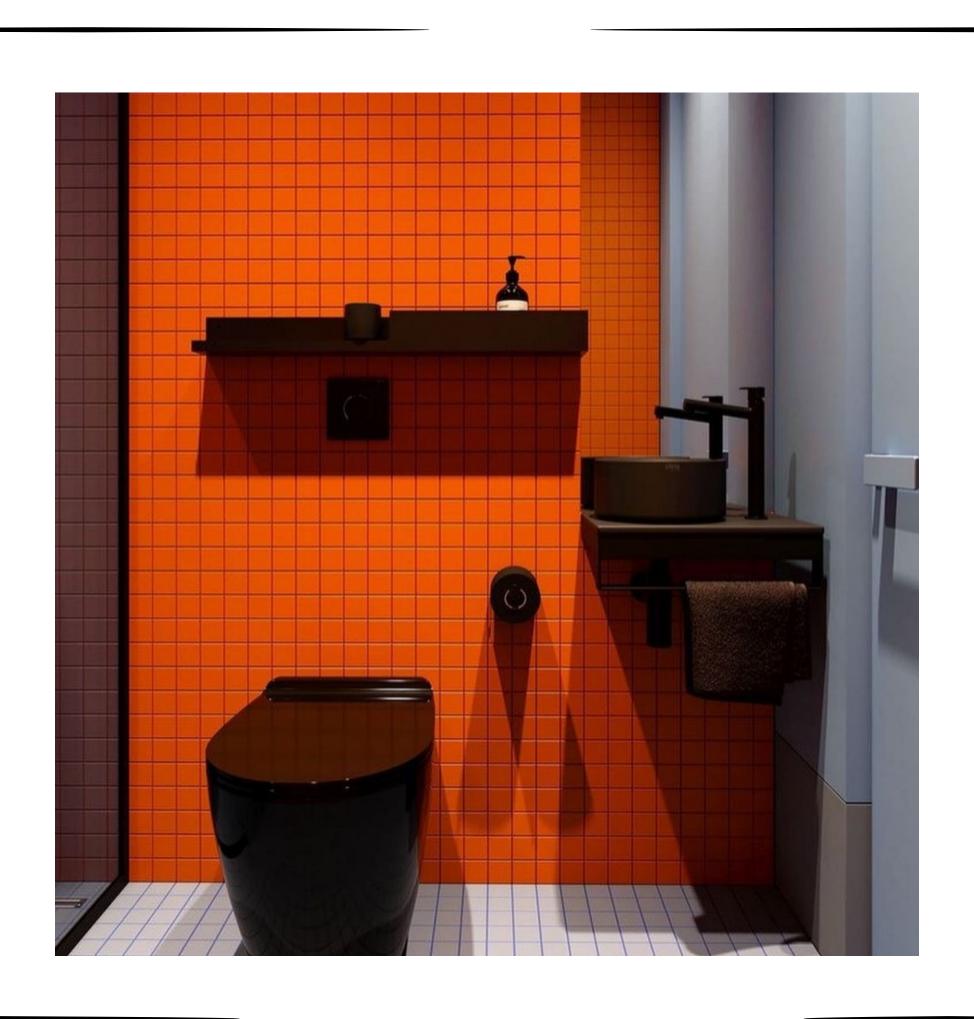

22** 



Size:
Material:
Usage area:
Color option:

**bst-123** 



Size: Material: Usage area: Color option:

INSTRUCTION: The motif is the Seljuk star. Production is made in the desired color. It is suitable for use indoors and outdoors.

#### HEXAGOANAL GROUP

**bst-112** 



Size: Material: Usage area: Color option:

**bst-113** 



Size:
Material:
Usage area:
Color option:

**bst-114** 



Size: Material: Usage area: Color option:

INSTRUCTION: The motif is the Seljuk star. Production is made in the desired color. It is suitable for use indoors and outdoors.



### P R O D U C T I M A G E



### P R O D U C T I M A G E







### P R O D U C T I M A G E



### P R O D U C T I M A G E











### P R O D U C T I M A G E