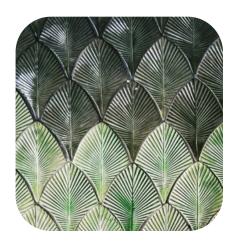

# FLORA SERIES

**bst-103** 

Size: Material: Usage area: Color option:

**bst-104** 

Size: Material: Usage area: Color option:

**bst-105** 

Size: Material: Usage area: Color option:

**bst-106** 

Size: Material: Usage area: Color option:

**bst-107** 

Size:
Material:
Usage area:
Color option:

**bst-108** 

Size: Material: Usage area: Color option:

INSTRUCTION: It is completely handmade and the desired color can be made. Production and delivery time is 1 month. It does not interact with chemicals. It is applied to the desired surface with silicone or flexible ceramic adhesive.