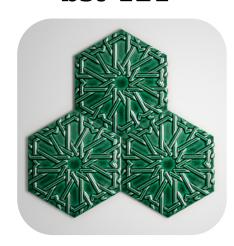

#### HEXAGOANAL GROUP

**bst-120** 

Size: Material: Usage area: Color option:

**bst-121** 

Size: Material: Usage area: Color option:

**bst-122** 

Size:
Material:
Usage area:
Color option:

**bst-123** 

Size: Material: Usage area: Color option:

INSTRUCTION: The motif is the Seljuk star. Production is made in the desired color. It is suitable for use indoors and outdoors.