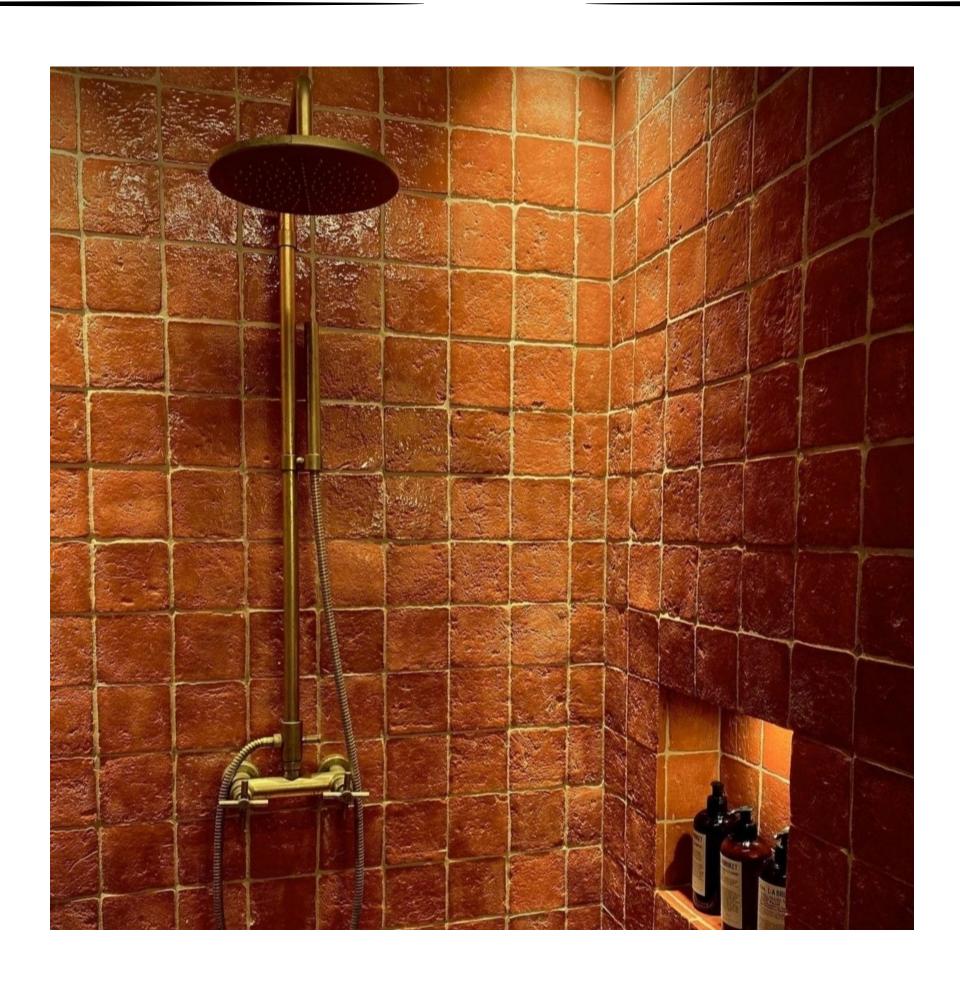

Size:
Material:
Usage area:
Color option:

**bst-123** 



Size: Material: Usage area: Color option:

INSTRUCTION: The motif is the Seljuk star. Production is made in the desired color. It is suitable for use indoors and outdoors.

#### HEXAGOANAL GROUP

**bst-112** 



Size: Material: Usage area: Color option:

**bst-113** 



Size:
Material:
Usage area:
Color option:

**bst-114** 



Size: Material: Usage area: Color option:

INSTRUCTION: The motif is the Seljuk star. Production is made in the desired color. It is suitable for use indoors and outdoors.



### P R O D U C T I M A G E



### P R O D U C T I M A G E







### P R O D U C T I M A G E



### P R O D U C T I M A G E











### P R O D U C T I M A G E