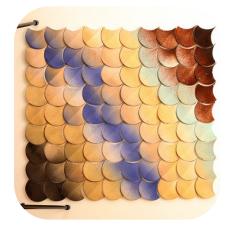

### FLORA SERIES - 2

**bst-109** 

Size: Material: Usage area: Color option:

**bst-110** 

Size: Material: Usage area: Color option:

**bst-111** 

Size: Material: Usage area: Color option:

INSTRUCTION: It is completely handmade and the desired color can be made. Production and delivery time is 1 month. It does not interact with chemicals. It is applied to the desired surface with silicone or flexible ceramic adhesive. This model is also available in both straight- and striped-line options.

# FLORA SERIES - 3

**bst-109** 

Size: Material: Usage area: Color option:

**bst-110** 

Size:
Material:
Usage area:
Color option:

**bst-111** 

Size: Material: Usage area: Color option:

INSTRUCTION: It is completely handmade and the desired color can be made. Production and delivery time is 1 month. It does not interact with chemicals. It is applied to the desired surface with silicone or flexible ceramic adhesive. This model is also available in both straight- and striped-line options.