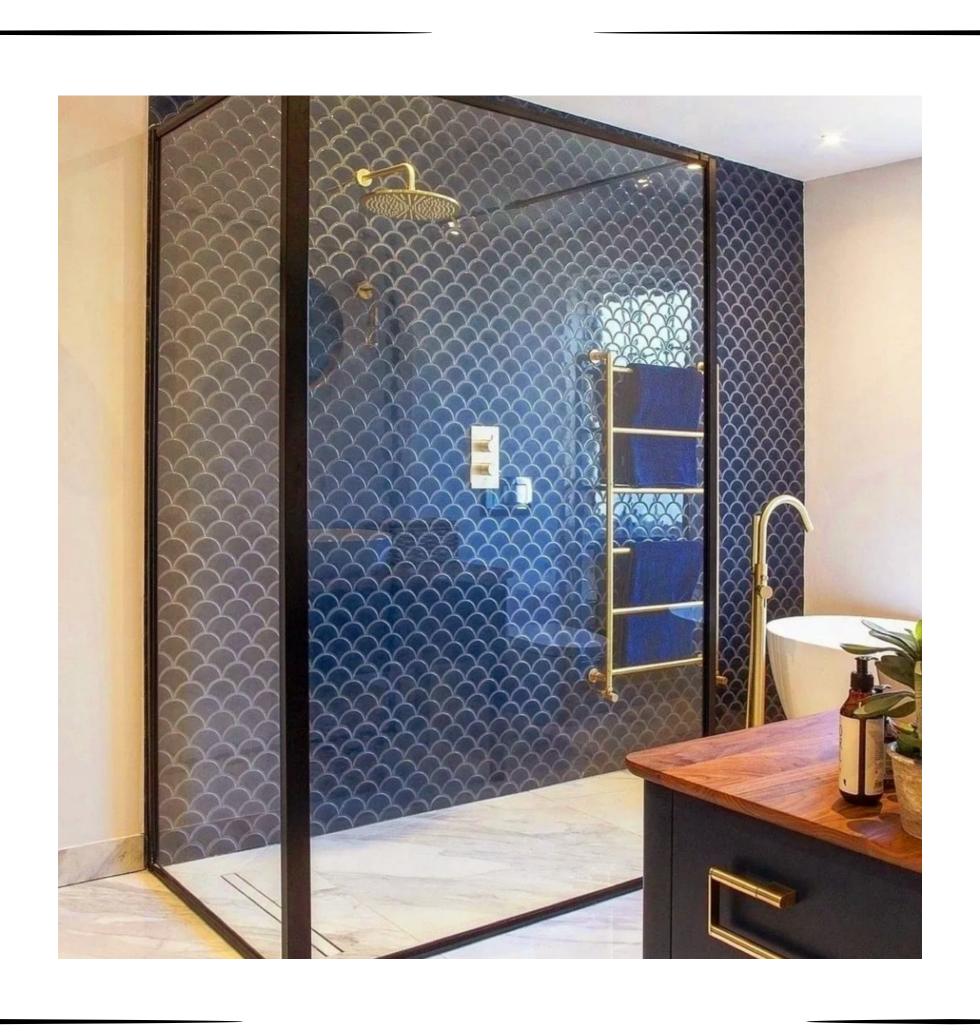

rial: Usage area: Color option:

**bst-122** 



Size:
Material:
Usage area:
Color option:

**bst-123** 



Size: Material: Usage area: Color option:

INSTRUCTION: The motif is the Seljuk star. Production is made in the desired color. It is suitable for use indoors and outdoors.

#### HEXAGOANAL GROUP

**bst-112** 



Size: Material: Usage area: Color option:

**bst-113** 



Size:
Material:
Usage area:
Color option:

**bst-114** 



Size: Material: Usage area: Color option:

INSTRUCTION: The motif is the Seljuk star. Production is made in the desired color. It is suitable for use indoors and outdoors.



### P R O D U C T I M A G E



### P R O D U C T I M A G E







### P R O D U C T I M A G E



### P R O D U C T I M A G E











### P R O D U C T I M A G E