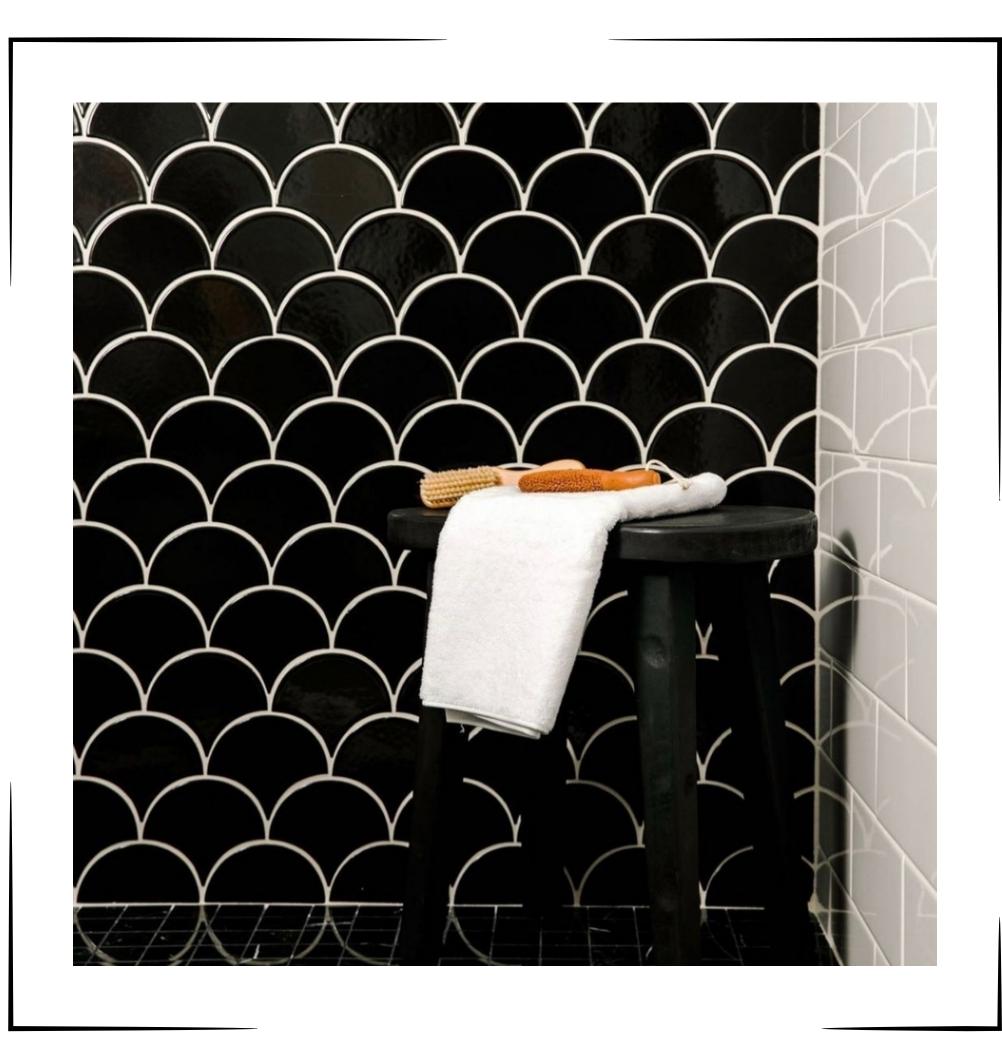

Size: Material: Usage area: Color option:

**bst-122** 



Size:
Material:
Usage area:
Color option:

**bst-123** 



Size: Material: Usage area: Color option:

INSTRUCTION: The motif is the Seljuk star. Production is made in the desired color. It is suitable for use indoors and outdoors.

#### HEXAGOANAL GROUP

**bst-112** 



Size: Material: Usage area: Color option:

**bst-113** 



Size:
Material:
Usage area:
Color option:

**bst-114** 



Size: Material: Usage area: Color option:

INSTRUCTION: The motif is the Seljuk star. Production is made in the desired color. It is suitable for use indoors and outdoors.



### P R O D U C T I M A G E



### P R O D U C T I M A G E







### P R O D U C T I M A G E



### P R O D U C T I M A G E











### P R O D U C T I M A G E