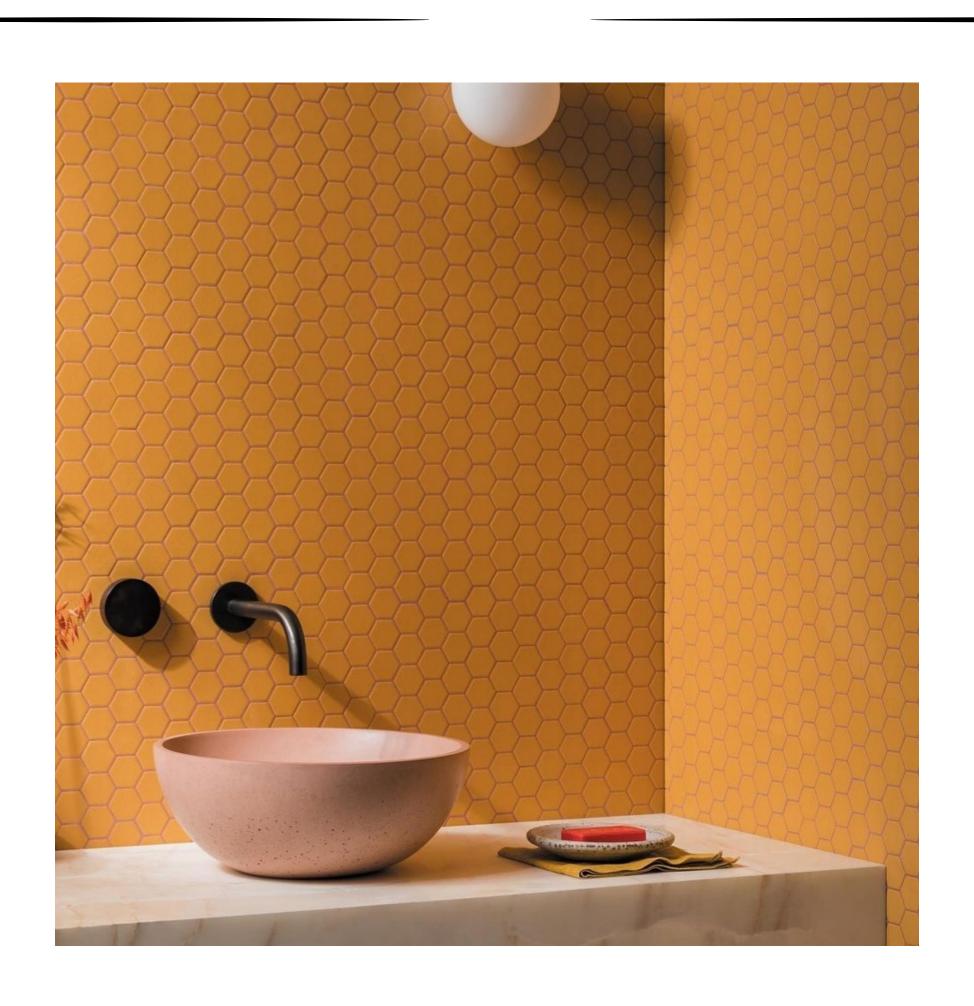

: Usage area: Color option:

**bst-122** 



Size:
Material:
Usage area:
Color option:

**bst-123** 



Size: Material: Usage area: Color option:

INSTRUCTION: The motif is the Seljuk star. Production is made in the desired color. It is suitable for use indoors and outdoors.

#### HEXAGOANAL GROUP

**bst-112** 



Size: Material: Usage area: Color option:

**bst-113** 



Size:
Material:
Usage area:
Color option:

**bst-114** 



Size: Material: Usage area: Color option:

INSTRUCTION: The motif is the Seljuk star. Production is made in the desired color. It is suitable for use indoors and outdoors.



### P R O D U C T I M A G E



### P R O D U C T I M A G E







### P R O D U C T I M A G E



### P R O D U C T I M A G E











### P R O D U C T I M A G E