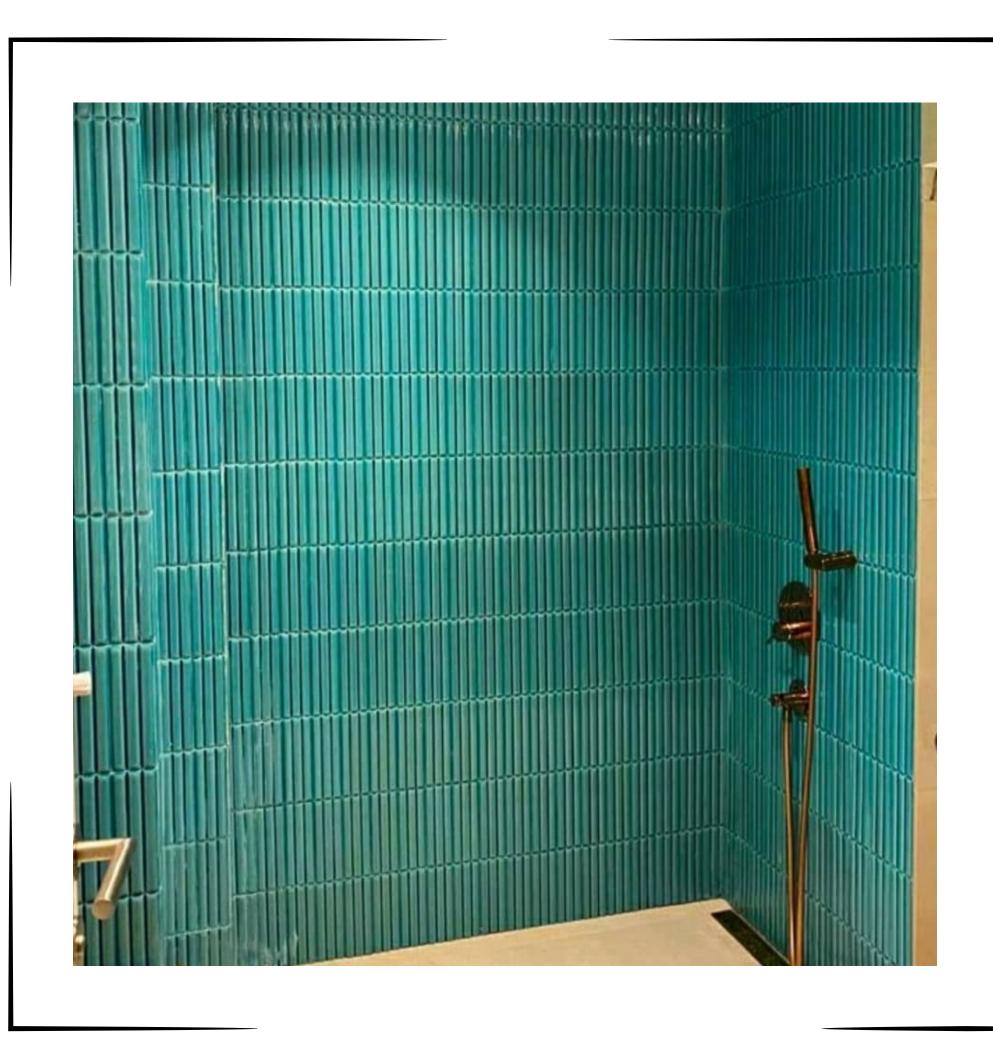

* 



Size: Material: Usage area: Color option:

**bst-122** 



Size:
Material:
Usage area:
Color option:

**bst-123** 



Size: Material: Usage area: Color option:

INSTRUCTION: The motif is the Seljuk star. Production is made in the desired color. It is suitable for use indoors and outdoors.

#### HEXAGOANAL GROUP

**bst-112** 



Size: Material: Usage area: Color option:

**bst-113** 



Size:
Material:
Usage area:
Color option:

**bst-114** 



Size: Material: Usage area: Color option:

INSTRUCTION: The motif is the Seljuk star. Production is made in the desired color. It is suitable for use indoors and outdoors.



### P R O D U C T I M A G E



### P R O D U C T I M A G E







### P R O D U C T I M A G E



### P R O D U C T I M A G E











### P R O D U C T I M A G E