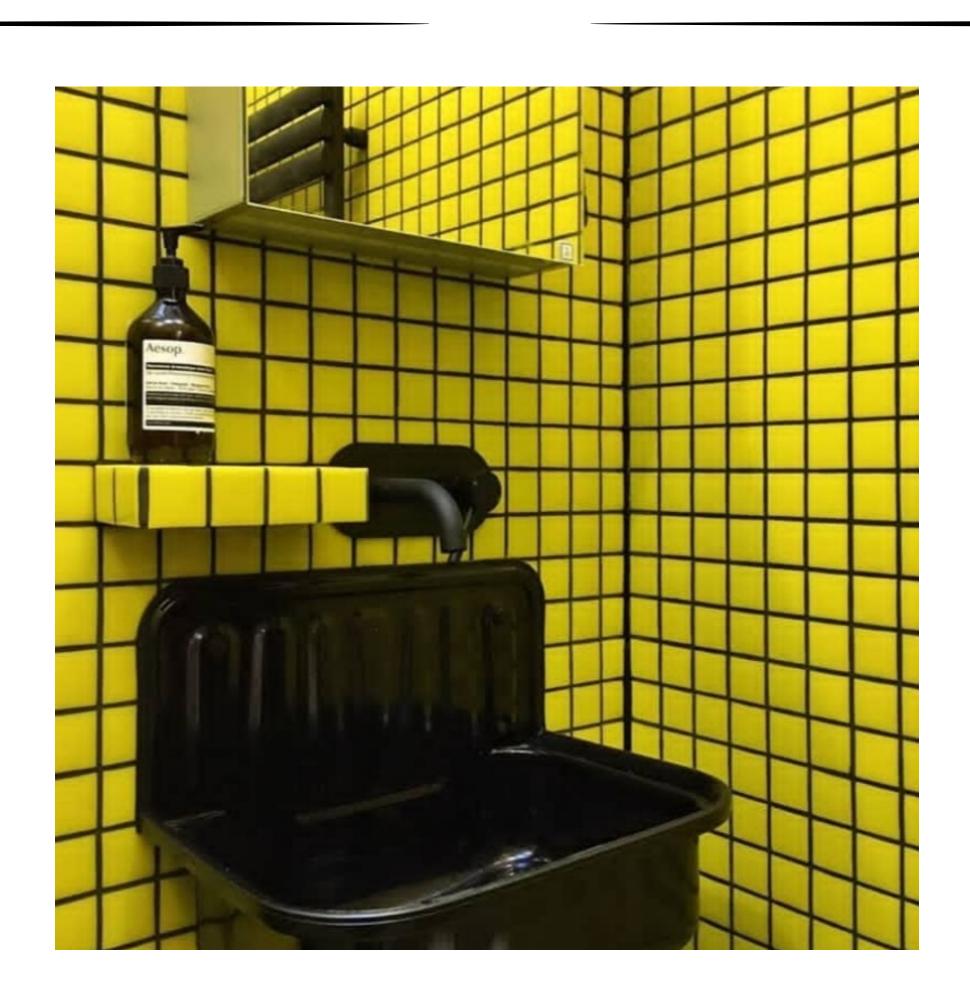

Size: Material: Usage area: Color option:

**bst-122** 



Size:
Material:
Usage area:
Color option:

**bst-123** 



Size: Material: Usage area: Color option:

INSTRUCTION: The motif is the Seljuk star. Production is made in the desired color. It is suitable for use indoors and outdoors.

#### HEXAGOANAL GROUP

**bst-112** 



Size: Material: Usage area: Color option:

**bst-113** 



Size:
Material:
Usage area:
Color option:

**bst-114** 



Size: Material: Usage area: Color option:

INSTRUCTION: The motif is the Seljuk star. Production is made in the desired color. It is suitable for use indoors and outdoors.



### P R O D U C T I M A G E



### P R O D U C T I M A G E







### P R O D U C T I M A G E



### P R O D U C T I M A G E











### P R O D U C T I M A G E