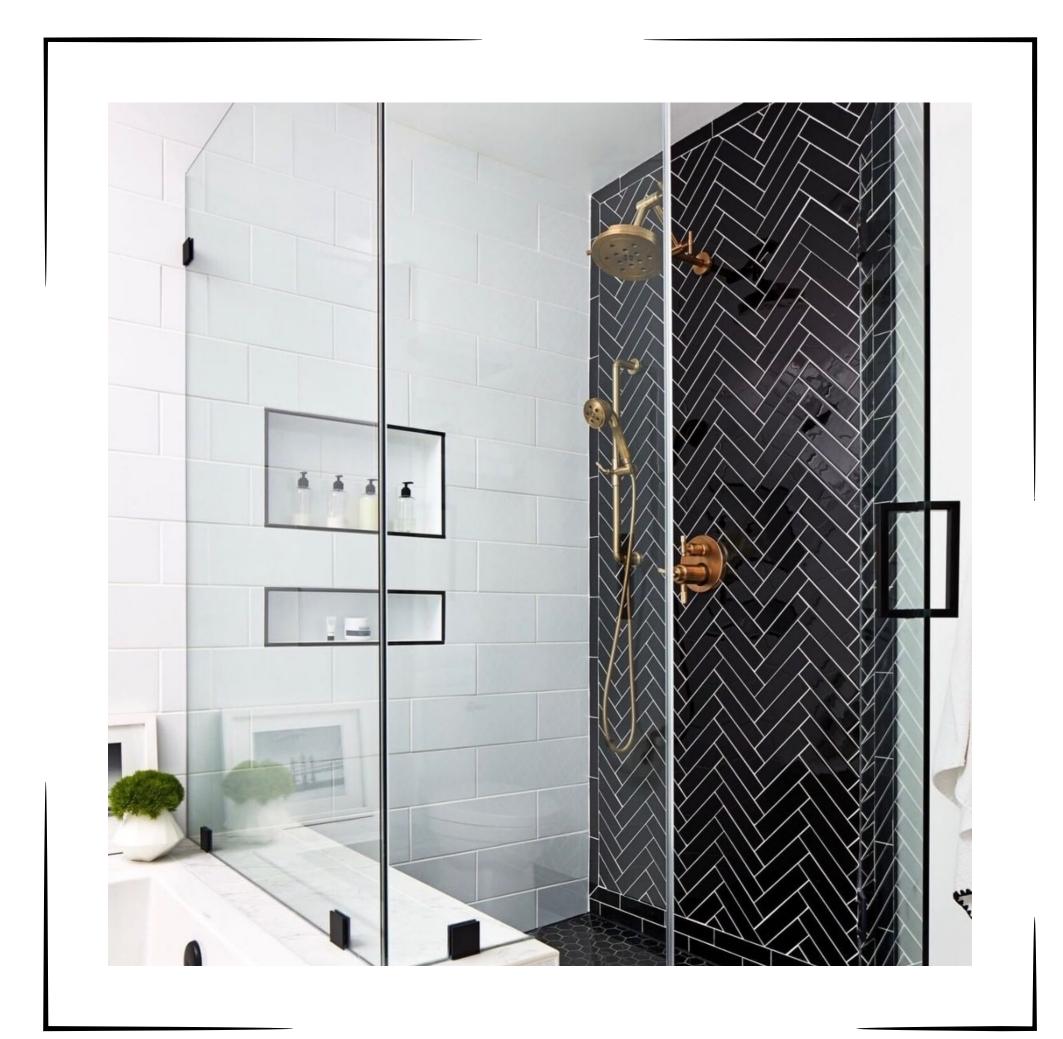

face with silicone or flexible ceramic adhesive.

#### HEXAGOANAL GROUP

**bst-120** 



Size: Material: Usage area: Color option:

**bst-121** 



Size: Material: Usage area: Color option:

**bst-122** 



Size:
Material:
Usage area:
Color option:

**bst-123** 



Size: Material: Usage area: Color option:

INSTRUCTION: The motif is the Seljuk star. Production is made in the desired color. It is suitable for use indoors and outdoors.

#### HEXAGOANAL GROUP

**bst-112** 



Size: Material: Usage area: Color option:

**bst-113** 



Size:
Material:
Usage area:
Color option:

**bst-114** 



Size: Material: Usage area: Color option:

INSTRUCTION: The motif is the Seljuk star. Production is made in the desired color. It is suitable for use indoors and outdoors.



### P R O D U C T I M A G E



### P R O D U C T I M A G E







### P R O D U C T I M A G E



### P R O D U C T I M A G E











### P R O D U C T I M A G E