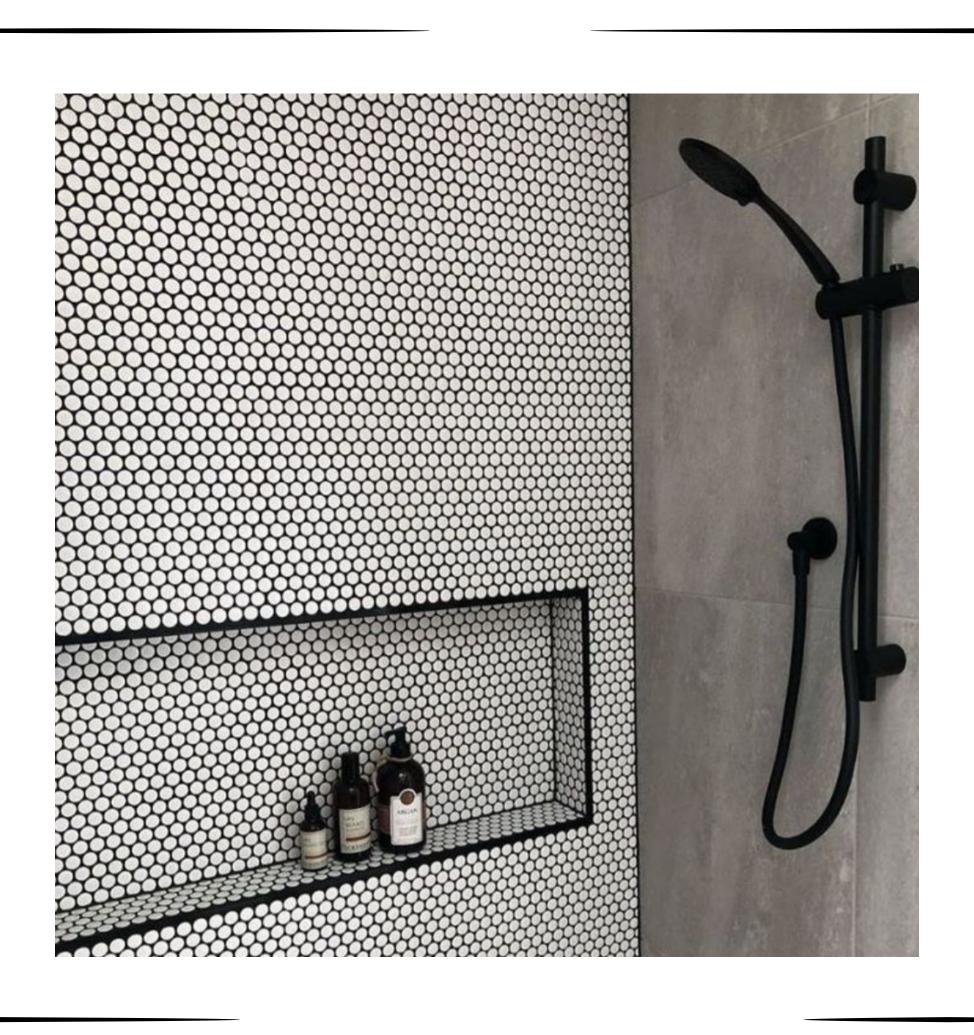

Material: Usage area: Color option:

**bst-122** 



Size:
Material:
Usage area:
Color option:

**bst-123** 



Size: Material: Usage area: Color option:

INSTRUCTION: The motif is the Seljuk star. Production is made in the desired color. It is suitable for use indoors and outdoors.

#### HEXAGOANAL GROUP

**bst-112** 



Size: Material: Usage area: Color option:

**bst-113** 



Size:
Material:
Usage area:
Color option:

**bst-114** 



Size: Material: Usage area: Color option:

INSTRUCTION: The motif is the Seljuk star. Production is made in the desired color. It is suitable for use indoors and outdoors.



### P R O D U C T I M A G E



### P R O D U C T I M A G E







### P R O D U C T I M A G E



### P R O D U C T I M A G E











### P R O D U C T I M A G E