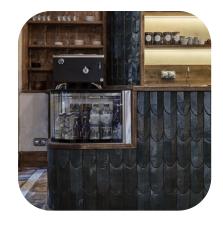

### FLORA SERIES - 2

**bst-109** 

Size: Material: Usage area: Color option:

**bst-110** 

Size: Material: Usage area: Color option:

**bst-111** 

Size: Material: Usage area: Color option:

INSTRUCTION: It is completely handmade and the desired color can be made. Production and delivery time is 1 month. It does not interact with chemicals. It is applied to the desired surface with silicone or flexible ceramic adhesive. This model is also available in both straight- and striped-line options.

# FLORA SERIES - 3

**bst-109** 

Size: Material: Usage area: Color option:

**bst-110** 

Size:
Material:
Usage area:
Color option:

**bst-111** 

Size: Material: Usage area: Color option:

INSTRUCTION: It is completely handmade and the desired color can be made. Production and delivery time is 1 month. It does not interact with chemicals. It is applied to the desired surface with silicone or flexible ceramic adhesive. This model is also available in both straight- and striped-line options.