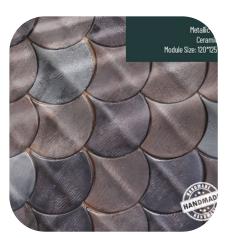

### FLORA SERIES - 2

**bst-109** 

Size: Material: Usage area: Color option:

**bst-110** 

Size: Material: Usage area: Color option:

**bst-111** 

Size: Material: Usage area: Color option:

INSTRUCTION: It is completely handmade and the desired color can be made. Production and delivery time is 1 month. It does not interact with chemicals. It is applied to the desired surface with silicone or flexible ceramic adhesive. This model is also available in both straight- and striped-line options.

# FLORA SERIES - 3

**bst-109** 

Size: Material: Usage area: Color option:

**bst-110** 

Size:
Material:
Usage area:
Color option:

**bst-111** 

Size: Material: Usage area: Color option:

INSTRUCTION: It is completely handmade and the desired color can be made. Production and delivery time is 1 month. It does not interact with chemicals. It is applied to the desired surface with silicone or flexible ceramic adhesive. This model is also available in both straight- and striped-line options.