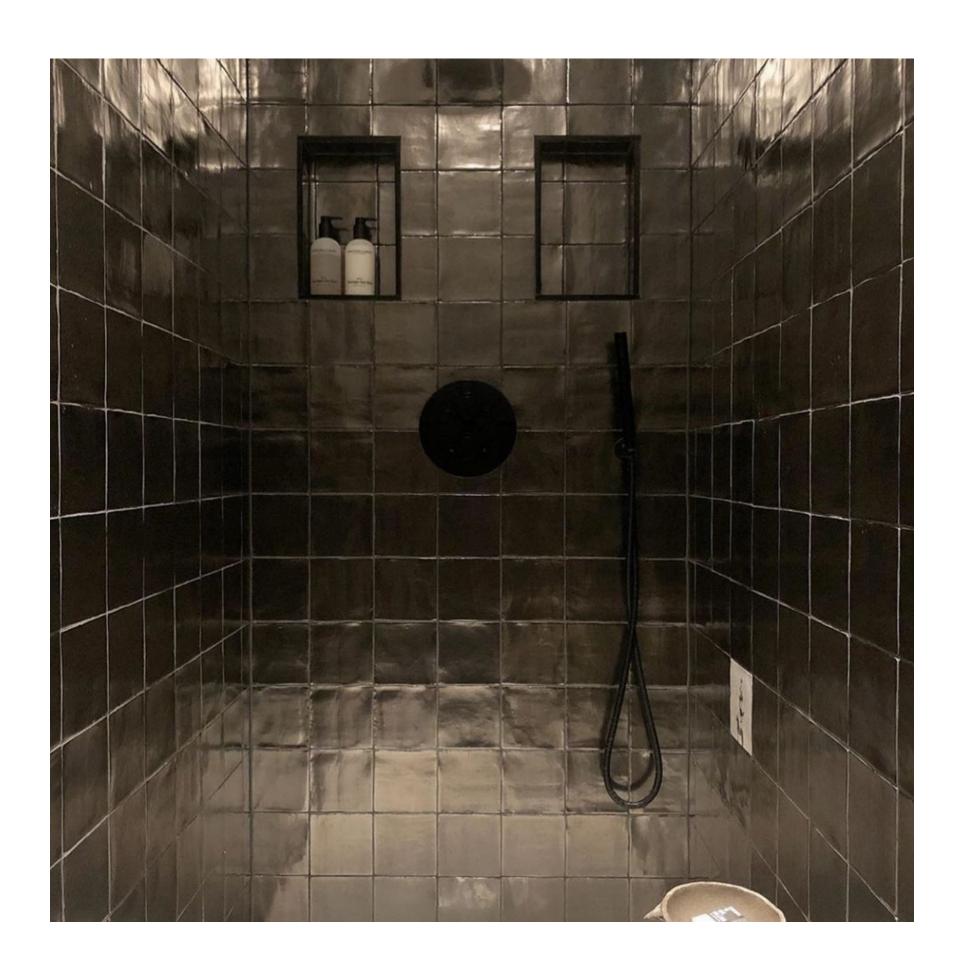

ion:

**bst-123** 



Size: Material: Usage area: Color option:

INSTRUCTION: The motif is the Seljuk star. Production is made in the desired color. It is suitable for use indoors and outdoors.

#### HEXAGOANAL GROUP

**bst-112** 



Size: Material: Usage area: Color option:

**bst-113** 



Size:
Material:
Usage area:
Color option:

**bst-114** 



Size: Material: Usage area: Color option:

INSTRUCTION: The motif is the Seljuk star. Production is made in the desired color. It is suitable for use indoors and outdoors.



### P R O D U C T I M A G E



### P R O D U C T I M A G E







### P R O D U C T I M A G E



### P R O D U C T I M A G E











### P R O D U C T I M A G E