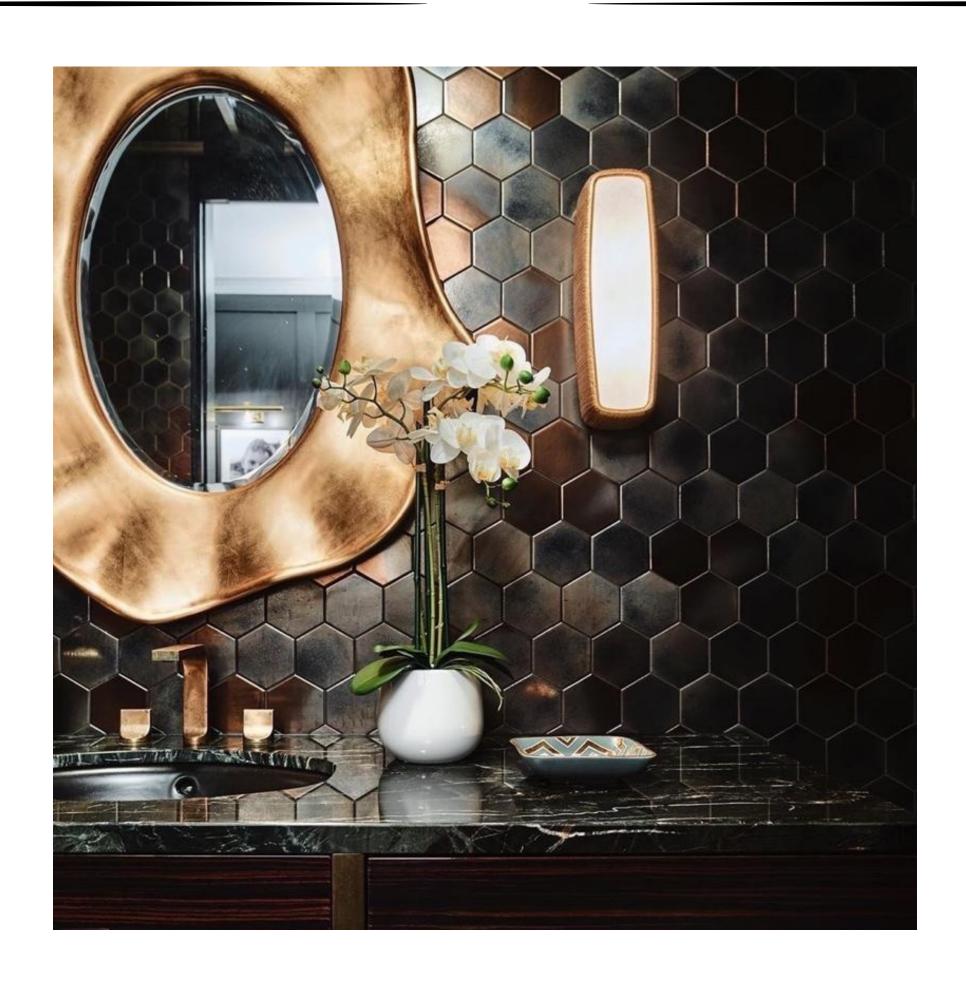

a:
Color option:

**bst-123** 



Size: Material: Usage area: Color option:

INSTRUCTION: The motif is the Seljuk star. Production is made in the desired color. It is suitable for use indoors and outdoors.

#### HEXAGOANAL GROUP

**bst-112** 



Size: Material: Usage area: Color option:

**bst-113** 



Size:
Material:
Usage area:
Color option:

**bst-114** 



Size: Material: Usage area: Color option:

INSTRUCTION: The motif is the Seljuk star. Production is made in the desired color. It is suitable for use indoors and outdoors.



### P R O D U C T I M A G E



### P R O D U C T I M A G E







### P R O D U C T I M A G E



### P R O D U C T I M A G E











### P R O D U C T I M A G E