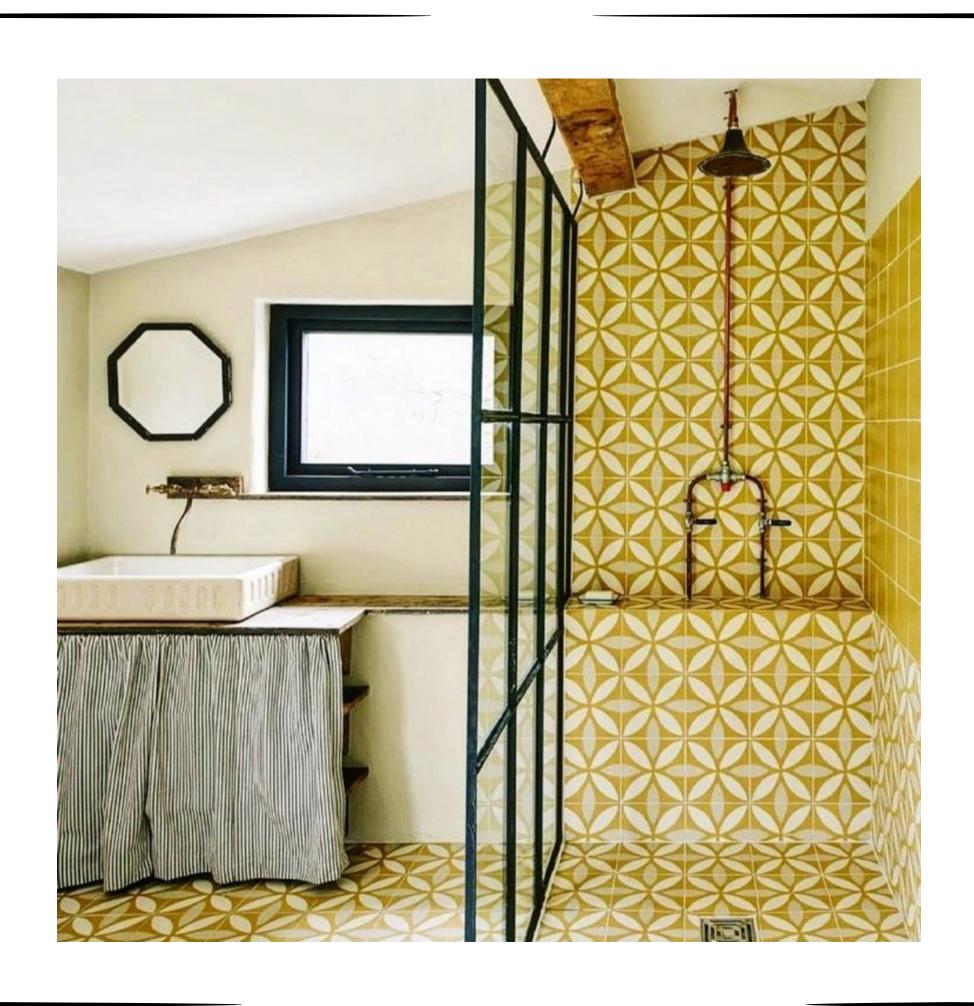

terial: Usage area: Color option:

**bst-121** 



Size: Material: Usage area: Color option:

**bst-122** 



Size:
Material:
Usage area:
Color option:

**bst-123** 



Size: Material: Usage area: Color option:

INSTRUCTION: The motif is the Seljuk star. Production is made in the desired color. It is suitable for use indoors and outdoors.

#### HEXAGOANAL GROUP

**bst-112** 



Size: Material: Usage area: Color option:

**bst-113** 



Size:
Material:
Usage area:
Color option:

**bst-114** 



Size: Material: Usage area: Color option:

INSTRUCTION: The motif is the Seljuk star. Production is made in the desired color. It is suitable for use indoors and outdoors.



### P R O D U C T I M A G E



### P R O D U C T I M A G E







### P R O D U C T I M A G E



### P R O D U C T I M A G E











### P R O D U C T I M A G E