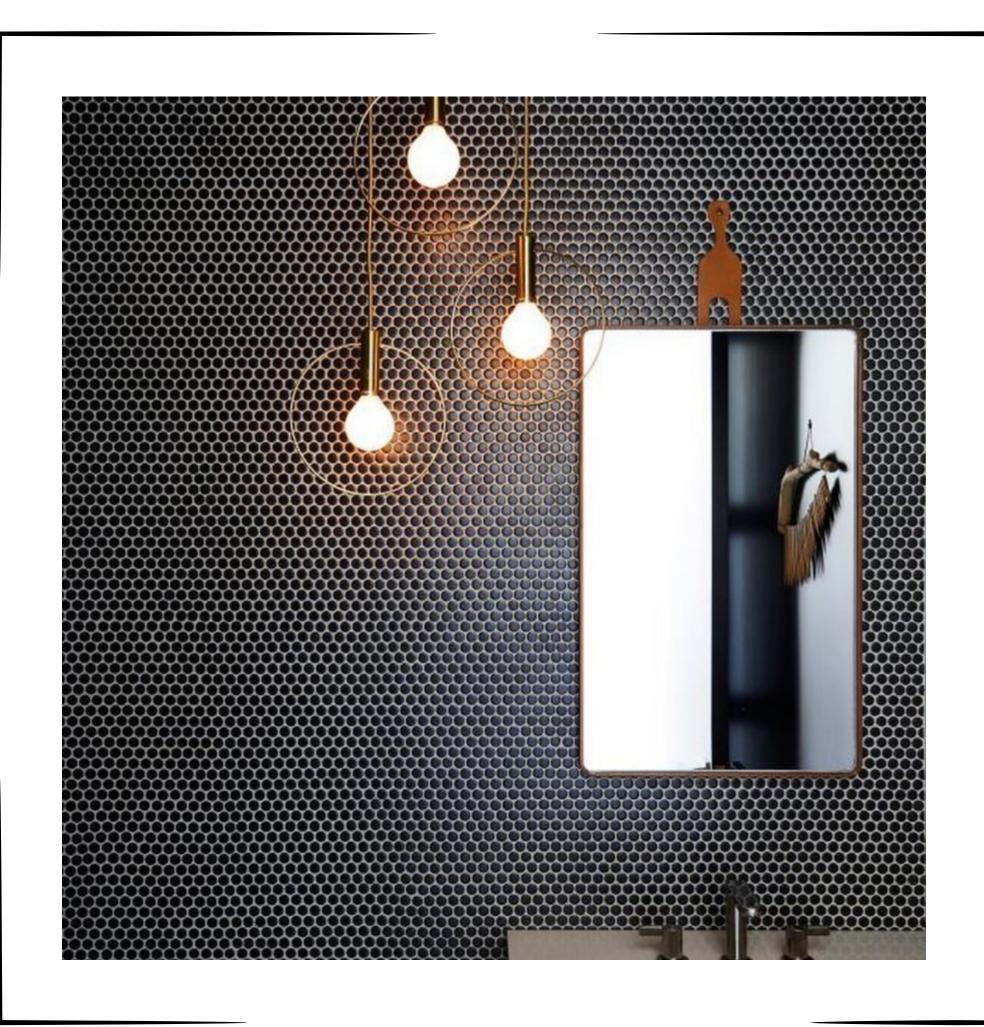

Size: Material: Usage area: Color option:

**bst-122** 



Size:
Material:
Usage area:
Color option:

**bst-123** 



Size: Material: Usage area: Color option:

INSTRUCTION: The motif is the Seljuk star. Production is made in the desired color. It is suitable for use indoors and outdoors.

#### HEXAGOANAL GROUP

**bst-112** 



Size: Material: Usage area: Color option:

**bst-113** 



Size:
Material:
Usage area:
Color option:

**bst-114** 



Size: Material: Usage area: Color option:

INSTRUCTION: The motif is the Seljuk star. Production is made in the desired color. It is suitable for use indoors and outdoors.



### P R O D U C T I M A G E



### P R O D U C T I M A G E







### P R O D U C T I M A G E



### P R O D U C T I M A G E











### P R O D U C T I M A G E