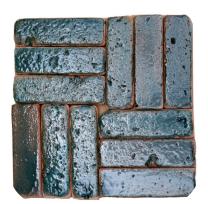

### MARINE TILE - 1

**bst-112** 

Size: Material: Usage area: Color option:

**bst-113** 

Size: Material: Usage area: Color option:

**bst-114** 

Size: Material: Usage area: Color option: