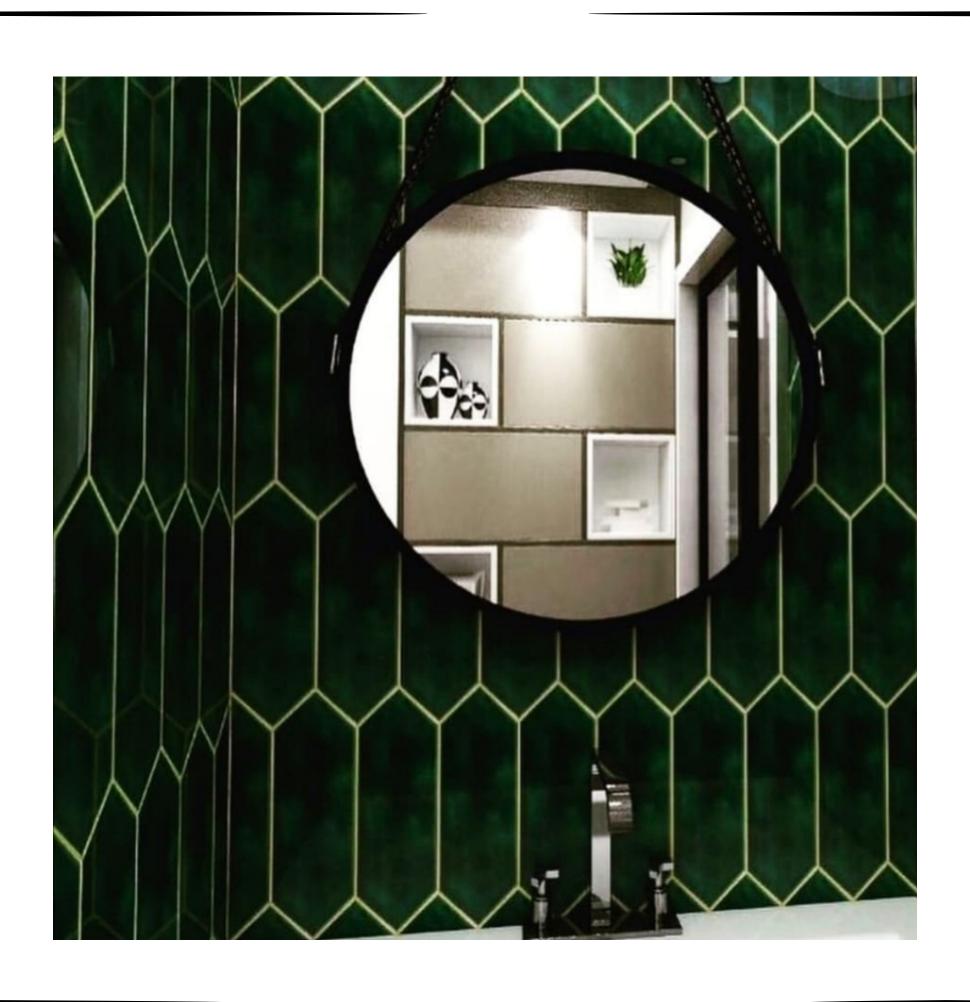

l:
Usage area:
Color option:

**bst-123** 



Size: Material: Usage area: Color option:

INSTRUCTION: The motif is the Seljuk star. Production is made in the desired color. It is suitable for use indoors and outdoors.

#### HEXAGOANAL GROUP

**bst-112** 



Size: Material: Usage area: Color option:

**bst-113** 



Size:
Material:
Usage area:
Color option:

**bst-114** 



Size: Material: Usage area: Color option:

INSTRUCTION: The motif is the Seljuk star. Production is made in the desired color. It is suitable for use indoors and outdoors.



### P R O D U C T I M A G E



### P R O D U C T I M A G E







### P R O D U C T I M A G E



### P R O D U C T I M A G E











### P R O D U C T I M A G E