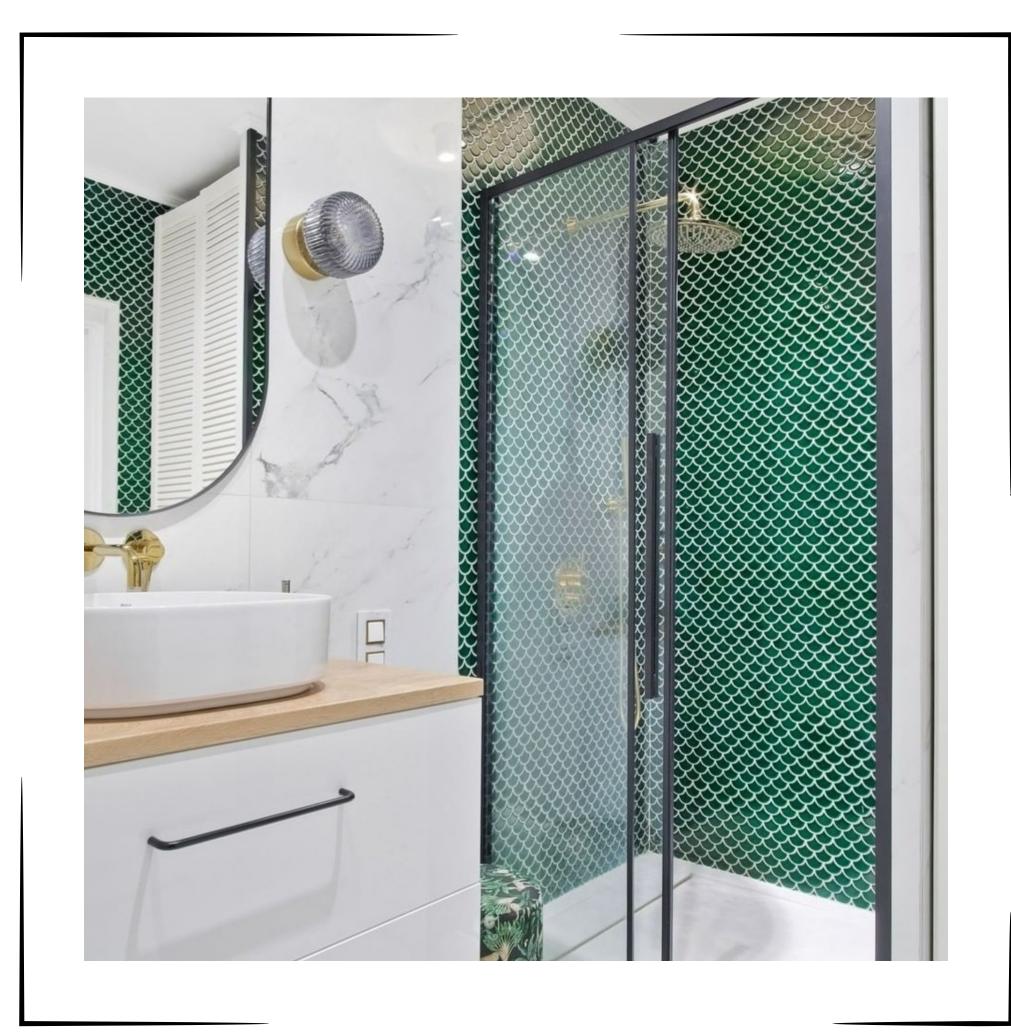

: Usage area: Color option:

**bst-121** 



Size: Material: Usage area: Color option:

**bst-122** 



Size:
Material:
Usage area:
Color option:

**bst-123** 



Size: Material: Usage area: Color option:

INSTRUCTION: The motif is the Seljuk star. Production is made in the desired color. It is suitable for use indoors and outdoors.

#### HEXAGOANAL GROUP

**bst-112** 



Size: Material: Usage area: Color option:

**bst-113** 



Size:
Material:
Usage area:
Color option:

**bst-114** 



Size: Material: Usage area: Color option:

INSTRUCTION: The motif is the Seljuk star. Production is made in the desired color. It is suitable for use indoors and outdoors.



### P R O D U C T I M A G E



### P R O D U C T I M A G E







### P R O D U C T I M A G E



### P R O D U C T I M A G E











### P R O D U C T I M A G E