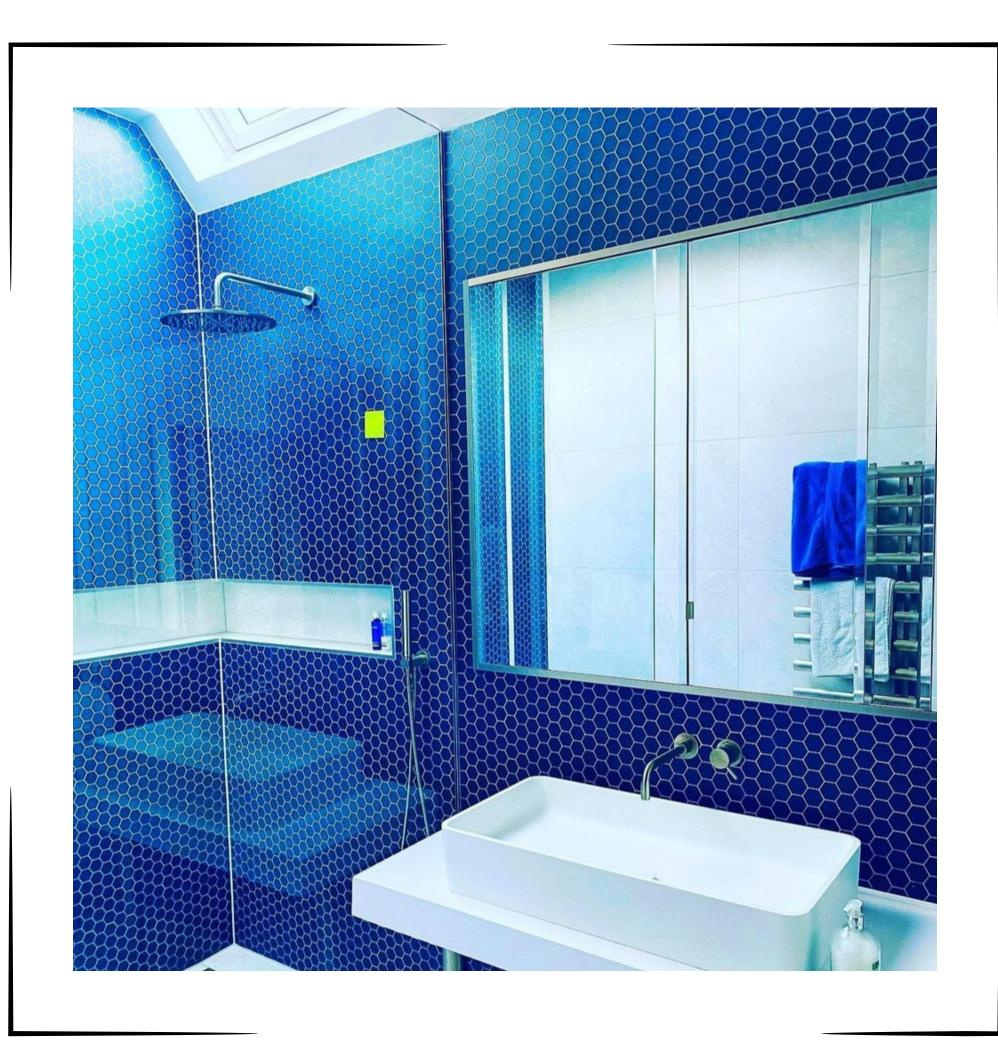

e area: Color option:

**bst-122** 



Size:
Material:
Usage area:
Color option:

**bst-123** 



Size: Material: Usage area: Color option:

INSTRUCTION: The motif is the Seljuk star. Production is made in the desired color. It is suitable for use indoors and outdoors.

#### HEXAGOANAL GROUP

**bst-112** 



Size: Material: Usage area: Color option:

**bst-113** 



Size:
Material:
Usage area:
Color option:

**bst-114** 



Size: Material: Usage area: Color option:

INSTRUCTION: The motif is the Seljuk star. Production is made in the desired color. It is suitable for use indoors and outdoors.



### P R O D U C T I M A G E



### P R O D U C T I M A G E







### P R O D U C T I M A G E



### P R O D U C T I M A G E











### P R O D U C T I M A G E