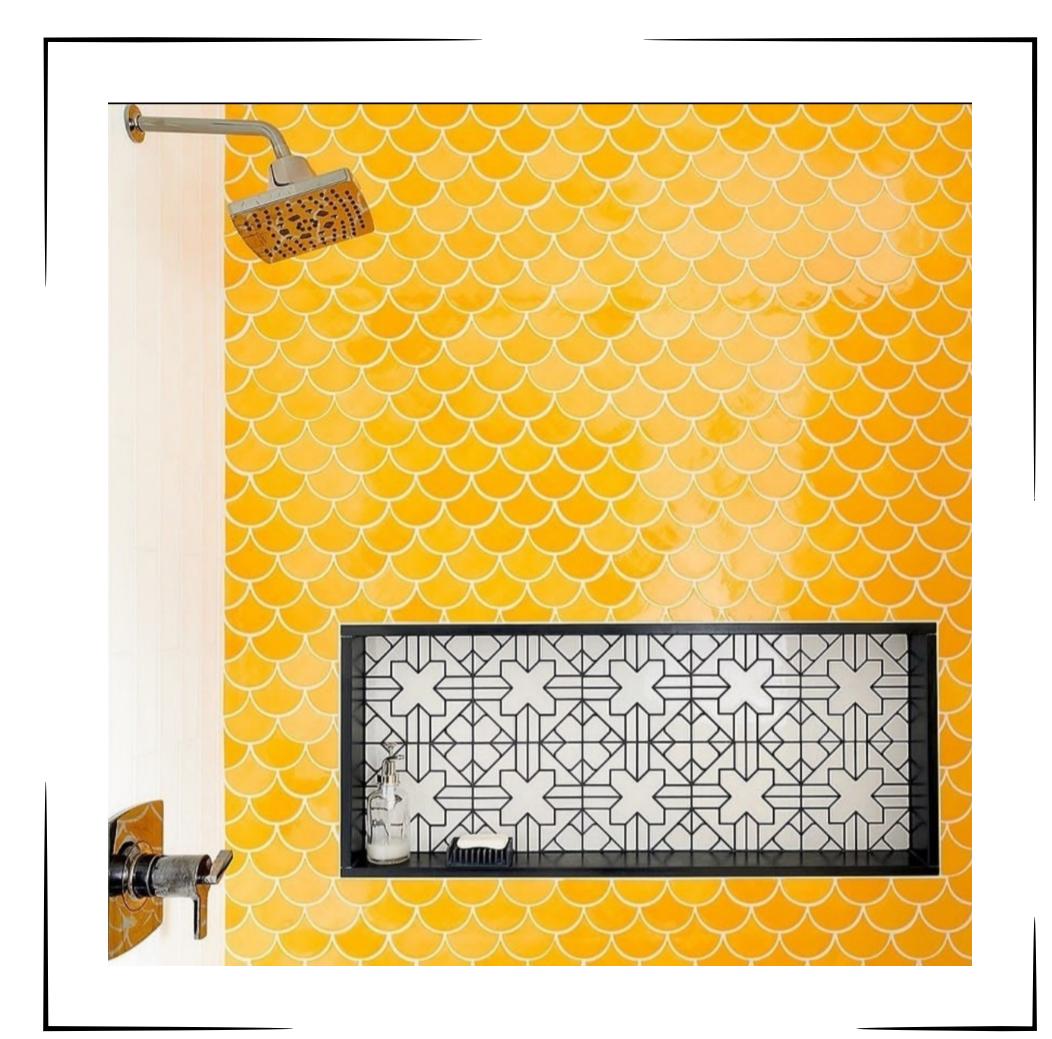

ial:
Usage area:
Color option:

**bst-123** 



Size: Material: Usage area: Color option:

INSTRUCTION: The motif is the Seljuk star. Production is made in the desired color. It is suitable for use indoors and outdoors.

#### HEXAGOANAL GROUP

**bst-112** 



Size: Material: Usage area: Color option:

**bst-113** 



Size:
Material:
Usage area:
Color option:

**bst-114** 



Size: Material: Usage area: Color option:

INSTRUCTION: The motif is the Seljuk star. Production is made in the desired color. It is suitable for use indoors and outdoors.



### P R O D U C T I M A G E



### P R O D U C T I M A G E







### P R O D U C T I M A G E



### P R O D U C T I M A G E











### P R O D U C T I M A G E