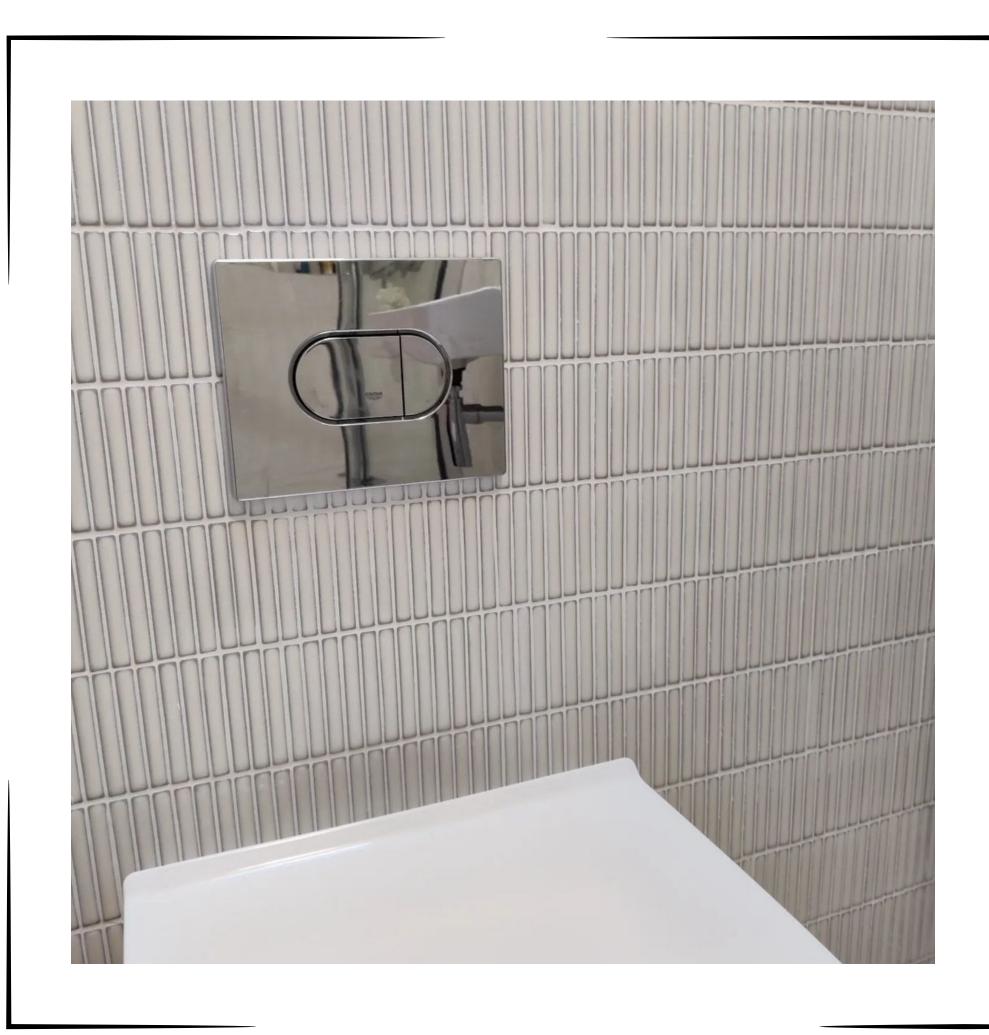

:

**bst-122** 



Size:
Material:
Usage area:
Color option:

**bst-123** 



Size: Material: Usage area: Color option:

INSTRUCTION: The motif is the Seljuk star. Production is made in the desired color. It is suitable for use indoors and outdoors.

#### HEXAGOANAL GROUP

**bst-112** 



Size: Material: Usage area: Color option:

**bst-113** 



Size:
Material:
Usage area:
Color option:

**bst-114** 



Size: Material: Usage area: Color option:

INSTRUCTION: The motif is the Seljuk star. Production is made in the desired color. It is suitable for use indoors and outdoors.



### P R O D U C T I M A G E



### P R O D U C T I M A G E







### P R O D U C T I M A G E



### P R O D U C T I M A G E











### P R O D U C T I M A G E