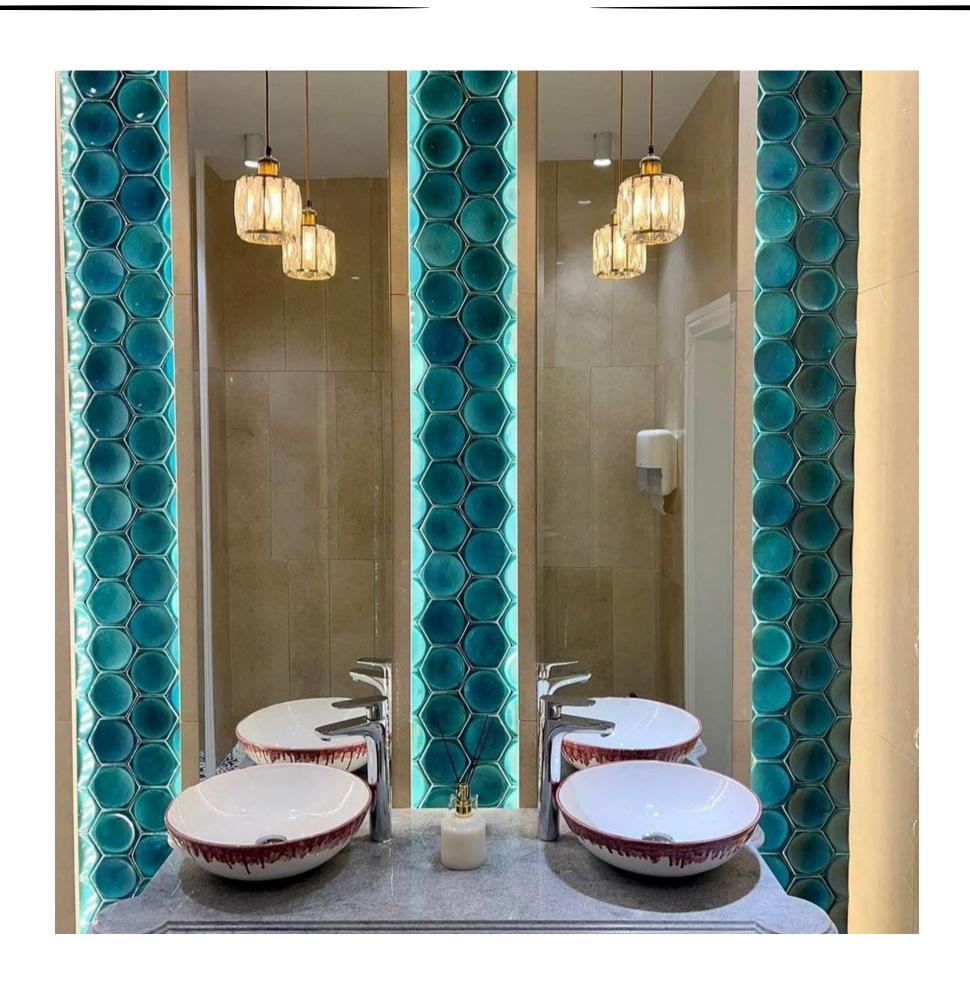

121** 



Size: Material: Usage area: Color option:

**bst-122** 



Size:
Material:
Usage area:
Color option:

**bst-123** 



Size: Material: Usage area: Color option:

INSTRUCTION: The motif is the Seljuk star. Production is made in the desired color. It is suitable for use indoors and outdoors.

#### HEXAGOANAL GROUP

**bst-112** 



Size: Material: Usage area: Color option:

**bst-113** 



Size:
Material:
Usage area:
Color option:

**bst-114** 



Size: Material: Usage area: Color option:

INSTRUCTION: The motif is the Seljuk star. Production is made in the desired color. It is suitable for use indoors and outdoors.



### P R O D U C T I M A G E



### P R O D U C T I M A G E







### P R O D U C T I M A G E



### P R O D U C T I M A G E











### P R O D U C T I M A G E