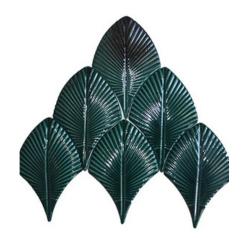

# FLORA SERIES

**bst-103** 

Size: Material: Usage area: Color option:

**bst-104** 

Size: Material: Usage area: Color option:

**bst-105** 

Size: Material: Usage area: Color option:

**bst-106** 

Size: Material: Usage area: Color option:

**bst-107** 

Size:
Material:
Usage area:
Color option:

**bst-108** 

Size: Material: Usage area: Color option:

INSTRUCTION: It is completely handmade and the desired color can be made. Production and delivery time is 1 month. It does not interact with chemicals. It is applied to the desired surface with silicone or flexible ceramic adhesive.